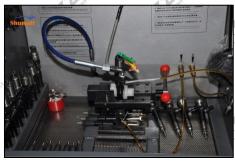

# 2.6. DLLA142P852 Xingma Injector Nozzle List of Tools Used During Measurement and Installation

| ALE SHA N                                                                                                                                                                                                                                                                                                                                                                                                                                                                                                                                                                                                                                                                                                                                                                                                                                                                                                                                                                                                                                                                                                                                                                                                                                                                                                                                                                                                                                                                                                                                                                                                                                                                                                                                                                                                                                                                                                                                                                                                                                                                                                                      | Image       | shun et land                                                                    |                                                                       | shumatt                           |
|--------------------------------------------------------------------------------------------------------------------------------------------------------------------------------------------------------------------------------------------------------------------------------------------------------------------------------------------------------------------------------------------------------------------------------------------------------------------------------------------------------------------------------------------------------------------------------------------------------------------------------------------------------------------------------------------------------------------------------------------------------------------------------------------------------------------------------------------------------------------------------------------------------------------------------------------------------------------------------------------------------------------------------------------------------------------------------------------------------------------------------------------------------------------------------------------------------------------------------------------------------------------------------------------------------------------------------------------------------------------------------------------------------------------------------------------------------------------------------------------------------------------------------------------------------------------------------------------------------------------------------------------------------------------------------------------------------------------------------------------------------------------------------------------------------------------------------------------------------------------------------------------------------------------------------------------------------------------------------------------------------------------------------------------------------------------------------------------------------------------------------|-------------|---------------------------------------------------------------------------------|-----------------------------------------------------------------------|-----------------------------------|
|                                                                                                                                                                                                                                                                                                                                                                                                                                                                                                                                                                                                                                                                                                                                                                                                                                                                                                                                                                                                                                                                                                                                                                                                                                                                                                                                                                                                                                                                                                                                                                                                                                                                                                                                                                                                                                                                                                                                                                                                                                                                                                                                | SKU         | CRT084                                                                          | CRT220                                                                | CRT079                            |
|                                                                                                                                                                                                                                                                                                                                                                                                                                                                                                                                                                                                                                                                                                                                                                                                                                                                                                                                                                                                                                                                                                                                                                                                                                                                                                                                                                                                                                                                                                                                                                                                                                                                                                                                                                                                                                                                                                                                                                                                                                                                                                                                |             |                                                                                 | Fuel injector stroke                                                  |                                   |
|                                                                                                                                                                                                                                                                                                                                                                                                                                                                                                                                                                                                                                                                                                                                                                                                                                                                                                                                                                                                                                                                                                                                                                                                                                                                                                                                                                                                                                                                                                                                                                                                                                                                                                                                                                                                                                                                                                                                                                                                                                                                                                                                |             | Torque wrench: 19-110nm 1/2                                                     | measuring tool:                                                       |                                   |
|                                                                                                                                                                                                                                                                                                                                                                                                                                                                                                                                                                                                                                                                                                                                                                                                                                                                                                                                                                                                                                                                                                                                                                                                                                                                                                                                                                                                                                                                                                                                                                                                                                                                                                                                                                                                                                                                                                                                                                                                                                                                                                                                | Description | It is used to control tightening                                                | is used to measure buffer                                             | Micrometer: is used to            |
| And think h                                                                                                                                                                                                                                                                                                                                                                                                                                                                                                                                                                                                                                                                                                                                                                                                                                                                                                                                                                                                                                                                                                                                                                                                                                                                                                                                                                                                                                                                                                                                                                                                                                                                                                                                                                                                                                                                                                                                                                                                                                                                                                                    |             | force and angle during                                                          | stroke of fuel injector,                                              | measure gasket thickness          |
|                                                                                                                                                                                                                                                                                                                                                                                                                                                                                                                                                                                                                                                                                                                                                                                                                                                                                                                                                                                                                                                                                                                                                                                                                                                                                                                                                                                                                                                                                                                                                                                                                                                                                                                                                                                                                                                                                                                                                                                                                                                                                                                                | ^<          | installation                                                                    | armature stroke and                                                   | ALON ALON                         |
|                                                                                                                                                                                                                                                                                                                                                                                                                                                                                                                                                                                                                                                                                                                                                                                                                                                                                                                                                                                                                                                                                                                                                                                                                                                                                                                                                                                                                                                                                                                                                                                                                                                                                                                                                                                                                                                                                                                                                                                                                                                                                                                                | (+)         | (4) (4)                                                                         | remaining air gap                                                     | ( <del>4</del> ) ( <del>4</del> ) |
| A THE STATE OF THE | Image       |                                                                                 |                                                                       | A HOLL A HOL                      |
|                                                                                                                                                                                                                                                                                                                                                                                                                                                                                                                                                                                                                                                                                                                                                                                                                                                                                                                                                                                                                                                                                                                                                                                                                                                                                                                                                                                                                                                                                                                                                                                                                                                                                                                                                                                                                                                                                                                                                                                                                                                                                                                                | SKU         |                                                                                 | CRT281                                                                |                                   |
| Little Barre                                                                                                                                                                                                                                                                                                                                                                                                                                                                                                                                                                                                                                                                                                                                                                                                                                                                                                                                                                                                                                                                                                                                                                                                                                                                                                                                                                                                                                                                                                                                                                                                                                                                                                                                                                                                                                                                                                                                                                                                                                                                                                                   | Description | Ultrasonic cleaning machine:<br>is used for cleaning fuel<br>injector and parts | Common rail injector test bench: check the injector working condition | Life. HOLLIE                      |