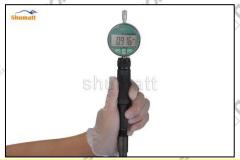

Use a measuring tool to measure whether the stroke of the nozzle needle valve is within the range (15-45um) specified in the injector maintenance manual. If not, adjust the stroke of the nozzle to adjust the gasket.

If the value is greater than normal, thicken the gasket for oil-nozzle needle valve lift adjustment; if the value is less than normal, reduce the gasket for oil-nozzle needle valve lift adjustment