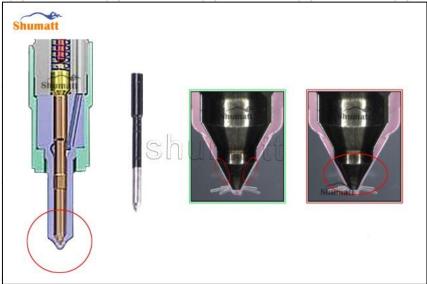

# 2.2. DLLA142P852 Xingma Injector Nozzle Inspection.

(1) Check whether there is deformation, cracking, thread damage, quenching, leakage and rust in the guide sleeve, spring, gasket and tight cap of the nozzle. The tight cap of the nozzle must be replaced after being disassembled for more than 5 times, as shown in the following.

Website: www.xingmanozzle.com © 2022 Common Rail Xingma Nozzle

- (2) Replace the tight cap of the nozzle and the copper gasket of the Xingma injector nozzle.
- (3) Check whether the gap between the nozzle needle and the nozzle shell is within the standard range and whether it reaches the standard for use.
- All parts should be examined for wear under a microscope at least 20 times larger.
- A Nozzle tight cap deformation, cracking, thread damage, quenching, leakage, will lead to black smoke vehicle cap, fuel injector damage.
- ▲ Injector opening pressure greater than or less than the specified range may cause injector damage.
- Failure to replace wearing parts in time during maintenance may lead to fuel injector damage.