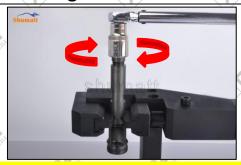

# 2.4. DLLA142P852 Xingma Injector Nozzle's Installation

(1) Tightening torque of Xingma injector nozzle

The torque lever and tightening moment specified in the injector maintenance manual must be installed when the Xingma injector nozzle is installed. (50Nm)

Website: www.xingmanozzle.com © 2022 Common Rail Xingma Nozzle

The tightening torque of the nozzle cap must be installed in accordance with the tightening torque specified in the injector maintenance manual