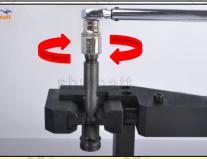

#### 2.1. DLLA139P887 Xingma Injector Nozzle's Installation Precautions

- 1) Clean the Xingma injector nozzle in an ultrasonic cleaner for 3-5 minutes before installation, so as to make the stains, dust, rust-proof oil oxides, paraffin base, naphthenic base, intermediate base, salt, lead naphthenate, zinc naphthenate, sodium petroleum sulfonate, barium petroleum sulfonate, calcium petroleum sulfonate, tallow diamine trioleate, rosinamine on the surface of the valve assembly fall off.
- (2) Use compressed air to clean the cleaning fluid attached to the surface of the Xingma injector nozzle after cleaning, and clean it up to the standard of use, as below

#### 2.2. DLLA139P887 Xingma Injector Nozzle Inspection.

(1) Check whether there is deformation, cracking, thread damage, quenching, leakage and rust in the guide sleeve, spring, gasket and tight cap of the nozzle. The tight cap of the nozzle must be replaced after being disassembled for more than 5 times, as shown in the following.