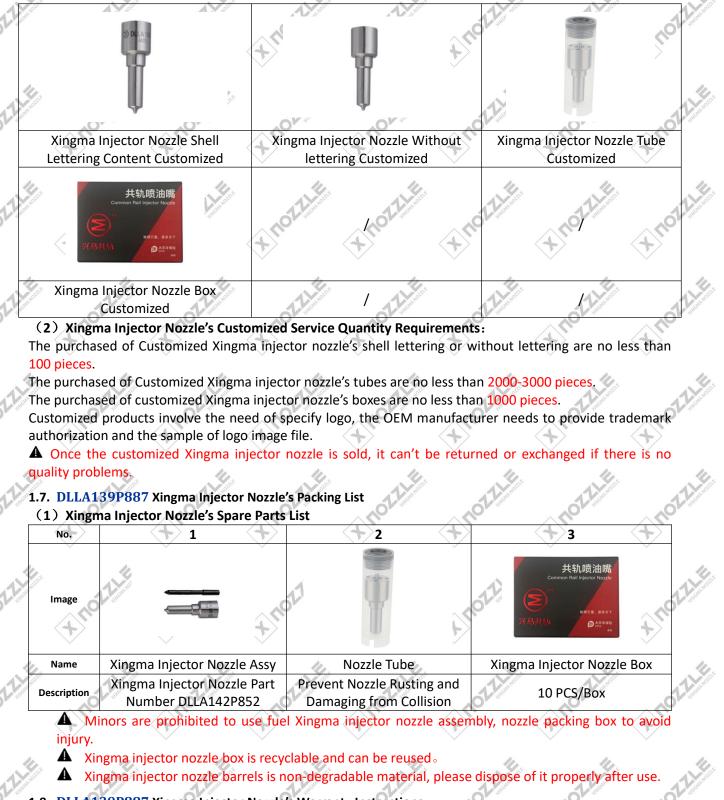

#### 1.6. DLLA139P887 Xingma Injector Nozzle's Customized Service

(1) Xingma Injector Nozzle's Customized Service: Meet the customized needs of OEM manufacturers for shell lettering (logo, nozzle part number, date and series number), nozzle without lettering, nozzle tube, nozzle box customized etc.