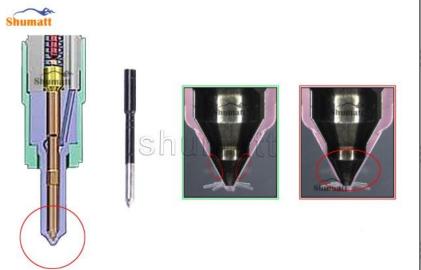

#### 2.2. DLLA139P887 Xingma Injector Nozzle Inspection.

(1) Check whether there is deformation, cracking, thread damage, quenching, leakage and rust in the guide sleeve, spring, gasket and tight cap of the nozzle. The tight cap of the nozzle must be replaced after being disassembled for more than 5 times, as shown in the following.

- All parts should be examined for wear under a microscope at least 20 times larger.
- Nozzle tight cap deformation, cracking, thread damage, quenching, leakage, will lead to black smoke vehicle cap, fuel injector damage.