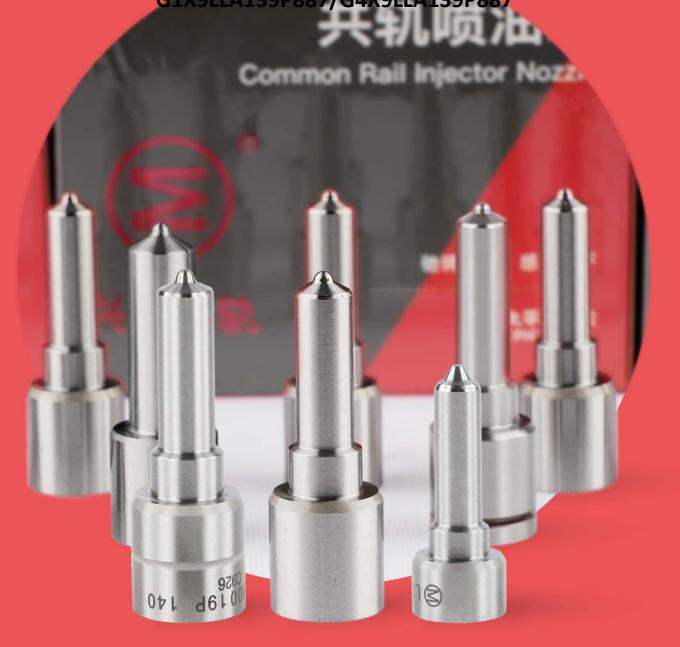

Common Rail Xingma Injector Nozzle DLLA139P887 Technical File G1X9LLA139P887/G4X9LLA139P887

## Common Rail Xingma Injector Nozzle DLLA139P887 Technical File