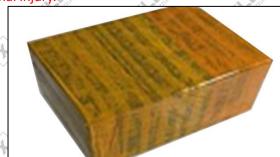

#### 3.7. DLLA139P887 Xingma Injector Nozzle's Packing

Domestic express packaging: Usually wrapped in waterproof scotch tape, such as picture No.2. International express packaging : Wrapped with waterproof yellow tape After wrapping the black protective film, such as picture No. 3.

Pic No.3 International express packaging: Wrapped with yellow tape after wrapping black protective film

Website : www.xingmanozzle.com

Pic No.4

Pallet Shipping: Use pallet that meet export requirements, and use white wrapping protective film to wrap and bind with cable ties