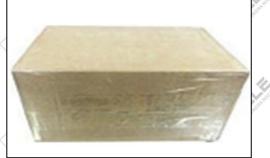

#### 3.7. DLLA139P887 Xingma Injector Nozzle's Packing

Domestic express packaging: Usually wrapped in waterproof scotch tape, such as picture No.2. International express packaging : Wrapped with waterproof yellow tape After wrapping the black protective film, such as picture No. 3.

A Minors are prohibited from using transparent tape, yellow tape, black wrapping protective film, and white wrapping protective film to avoid personal injury.

Pic No.2 Domestic express packaging: Wrapped by Transparent tape