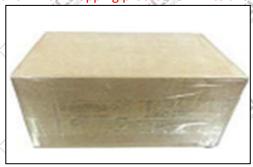

# 3.7. DLLA138P934 Xingma Injector Nozzle's Packing

**Domestic express packaging:** Usually wrapped in waterproof scotch tape, such as picture No.2.

**International express packaging:** Wrapped with waterproof yellow tape After wrapping the black protective film, such as picture No. 3.

Minors are prohibited from using transparent tape, yellow tape, black wrapping protective film, and white wrapping protective film to avoid personal injury.

Website: www.xingmanozzle.com

Pic No.2

Domestic express packaging:

Wrapped by Transparent tape

Pic No.3

International express packaging:

Wrapped with yellow tape after wrapping black protective film

© 2022 Common Rail Xingma Nozzle

Pic No.4

Pallet Shipping: Use pallet that meet export requirements, and use white wrapping protective film to wrap and bind with cable ties