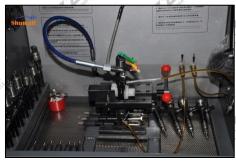

# 2.6. DLLA138P934 Xingma Injector Nozzle List of Tools Used During Measurement and Installation

| Image       | shuh et late                                                              |                                                             | shumatt                           |
|-------------|---------------------------------------------------------------------------|-------------------------------------------------------------|-----------------------------------|
| SKU         | CRT084                                                                    | CRT220                                                      | CRT079                            |
|             |                                                                           | Fuel injector stroke                                        |                                   |
|             | Torque wrench: 19-110nm 1/2                                               | measuring tool:                                             |                                   |
| Description | It is used to control tightening                                          | is used to measure buffer                                   | Micrometer: is used to            |
| Description | force and angle during                                                    | stroke of fuel injector,                                    | measure gasket thickness          |
|             | installation                                                              | armature stroke and                                         | ALON ALION                        |
| 4           | ( <del>1</del> )                                                          | remaining air gap                                           | ( <del>4</del> ) ( <del>4</del> ) |
| Image       |                                                                           | ALL TOLERS                                                  | HOLL HOLL                         |
| SKU         |                                                                           | CRT281                                                      |                                   |
| Description | Ultrasonic cleaning machine: is used for cleaning fuel injector and parts | Common rail injector test bench: check the injector working | John Cholington Choling           |
|             |                                                                           | condition                                                   |                                   |