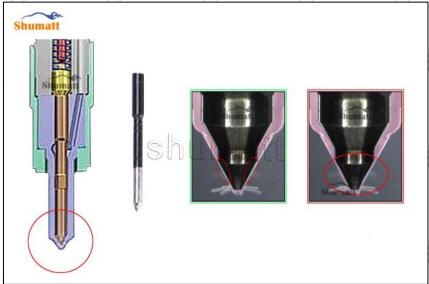

#### 2.2. DLLA138P934 Xingma Injector Nozzle Inspection.

(1) Check whether there is deformation, cracking, thread damage, quenching, leakage and rust in the guide sleeve, spring, gasket and tight cap of the nozzle. The tight cap of the nozzle must be replaced after being disassembled for more than 5 times, as shown in the following.

- (2) Replace the tight cap of the nozzle and the copper gasket of the Xingma injector nozzle.
- (3) Check whether the gap between the nozzle needle and the nozzle shell is within the standard range and whether it reaches the standard for use.
- All parts should be examined for wear under a microscope at least 20 times larger.
- A Nozzle tight cap deformation, cracking, thread damage, quenching, leakage, will lead to black smoke vehicle cap, fuel injector damage.
- ▲ Injector opening pressure greater than or less than the specified range may cause injector damage.
- Failure to replace wearing parts in time during maintenance may lead to fuel injector damage.