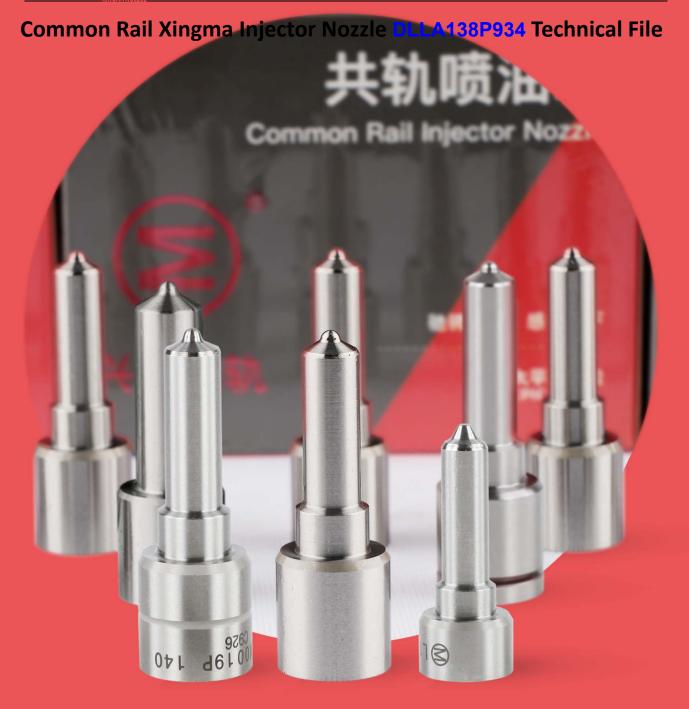

# Common Rail Xingma Injector Nozzle DLLA138P934 Technical File

The nozzle is one of the main working parts of the fuel injector. It is responsible for injecting fuel into the combustion chamber and is a key component to achieve precise injection, oil mist formation, etc.

Injector nozzle is one of core components of fuel injector, also one of parts with the highest damage rate. When there is smoke, engine shake, difficulty of starting the engine, engine noise, oil leakage, you must check whether the nozzle is working normally.

# 1.1. DLLA138P934 Xingma Injector Nozzle's Basic Information

| H AND LLE | Title    | T Light | Common Rail DLLA138P934 Injector Nozzle China Made |       | Brand      | INGMANOZZI |
|-----------|----------|---------|----------------------------------------------------|-------|------------|------------|
| 45,       | Hopkitte | (10 h   | New                                                | VO) . | TON *SIGNA | 5          |
|           | SKU1     | (4)     | (+)                                                | (+)   | XINGMA     |            |