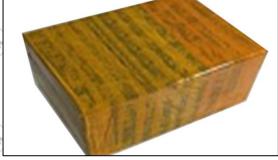

# 3.7. DLLA138P934 Xingma Injector Nozzle's Packing

**Domestic express packaging:** Usually wrapped in waterproof scotch tape, such as picture No.2.

**International express packaging:** Wrapped with waterproof yellow tape After wrapping the black protective film, such as picture No. 3.

Wrapped by Transparent tape

Pic No.3

International express packaging:

Wrapped with yellow tape after wrapping black protective film

© 2022 Common Rail Xingma Nozzle

Pic No.4

Pallet Shipping: Use pallet that meet export requirements, and use white wrapping protective film to wrap and bind with cable ties