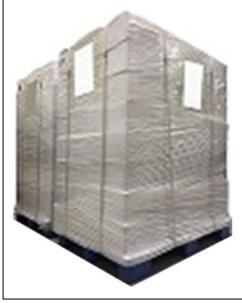

**Pallet Shipping:** Use fumigation free and recycling trays that meet export requirements, and use white wrapping protective film to wrap and bind with cable ties for the outside, such as picture No. 4, Also, the products can be packaged according to customers' requirements.

Wrapped by Transparent tape

Pic No.3

International express packaging:

Wrapped with yellow tape after wrapping black protective film

© 2022 Common Rail Xingma Nozzle

Pic No.4

Pallet Shipping: Use pallet that meet export requirements, and use white wrapping protective film to wrap and bind with cable ties