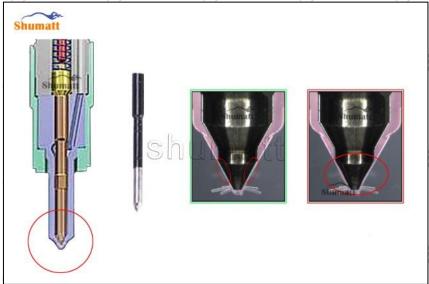

#### 2.2. DLLA138P920 Xingma Injector Nozzle Inspection.

(1) Check whether there is deformation, cracking, thread damage, quenching, leakage and rust in the guide sleeve, spring, gasket and tight cap of the nozzle. The tight cap of the nozzle must be replaced after being disassembled for more than 5 times, as shown in the following.

Website: www.xingmanozzle.com © 2022 Common Rail Xingma Nozzle

- (2) Replace the tight cap of the nozzle and the copper gasket of the Xingma injector nozzle.
- (3) Check whether the gap between the nozzle needle and the nozzle shell is within the standard range and whether it reaches the standard for use.
- All parts should be examined for wear under a microscope at least 20 times larger.
- A Nozzle tight cap deformation, cracking, thread damage, quenching, leakage, will lead to black smoke vehicle cap, fuel injector damage.
- ▲ Injector opening pressure greater than or less than the specified range may cause injector damage.
- Failure to replace wearing parts in time during maintenance may lead to fuel injector damage.