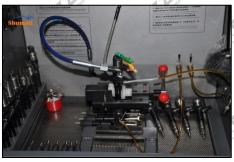

#### 2.1. DLLA138P920 Xingma Injector Nozzle's Installation Precautions

- 1) Clean the Xingma injector nozzle in an ultrasonic cleaner for 3-5 minutes before installation, so as to make the stains, dust, rust-proof oil oxides, paraffin base, naphthenic base, intermediate base, salt, lead naphthenate, zinc naphthenate, sodium petroleum sulfonate, barium petroleum sulfonate, calcium petroleum sulfonate, tallow diamine trioleate, rosinamine on the surface of the valve assembly fall off.
- (2) Use compressed air to clean the cleaning fluid attached to the surface of the Xingma injector nozzle after cleaning, and clean it up to the standard of use, as below

#### 2.2. DLLA138P920 Xingma Injector Nozzle Inspection.

(1) Check whether there is deformation, cracking, thread damage, quenching, leakage and rust in the guide sleeve, spring, gasket and tight cap of the nozzle. The tight cap of the nozzle must be replaced after being disassembled for more than 5 times, as shown in the following.

Website: www.xingmanozzle.com © 2022 Common Rail Xingma Nozzle

- (2) Replace the tight cap of the nozzle and the copper gasket of the Xingma injector nozzle.
- (3) Check whether the gap between the nozzle needle and the nozzle shell is within the standard range and whether it reaches the standard for use.
- All parts should be examined for wear under a microscope at least 20 times larger.
- A Nozzle tight cap deformation, cracking, thread damage, quenching, leakage, will lead to black smoke vehicle cap, fuel injector damage.
- ▲ Injector opening pressure greater than or less than the specified range may cause injector damage.
- Failure to replace wearing parts in time during maintenance may lead to fuel injector damage.