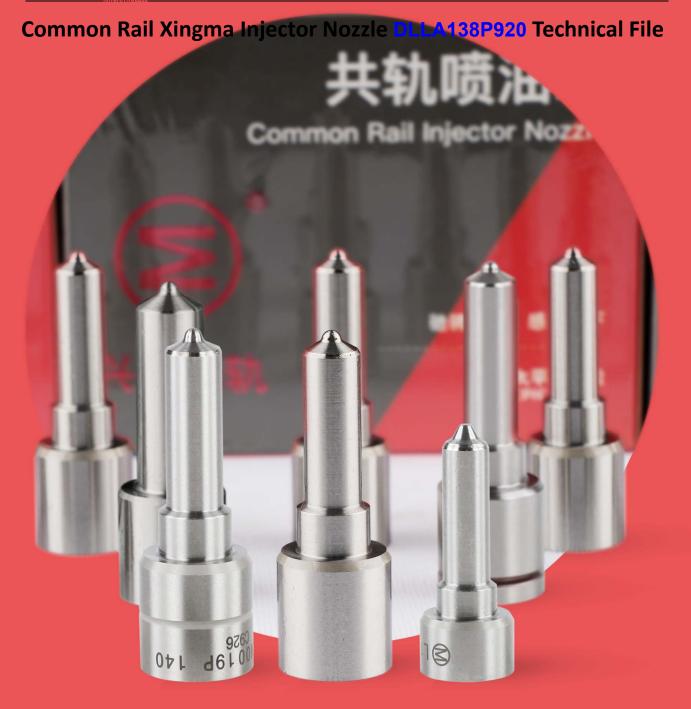

# Common Rail Xingma Injector Nozzle DLLA138P920 Technical File

# Common Rail Xingma Injector Nozzle DLLA138P920 Technical File

The nozzle is one of the main working parts of the fuel injector. It is responsible for injecting fuel into the combustion chamber and is a key component to achieve precise injection, oil mist formation, etc.

Injector nozzle is one of core components of fuel injector, also one of parts with the highest damage rate. When there is smoke, engine shake, difficulty of starting the engine, engine noise, oil leakage, you must check whether the nozzle is working normally.