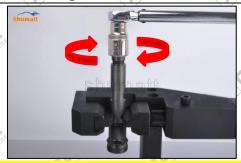

# 2.4. DLLA138P920 Xingma Injector Nozzle's Installation

(1) Tightening torque of Xingma injector nozzle

The torque lever and tightening moment specified in the injector maintenance manual must be installed when the Xingma injector nozzle is installed. (50Nm)