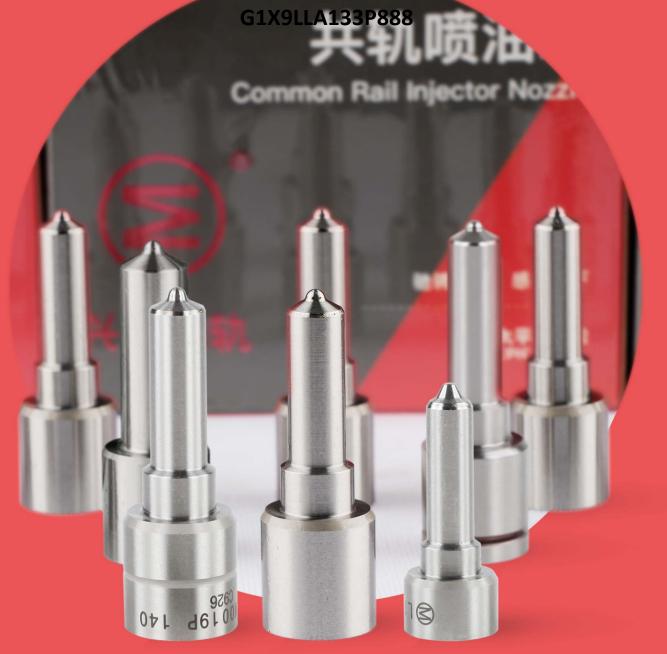

# Common Rail Xingma Injector Nozzle DLLA133P888 Technical File

The nozzle is one of the main working parts of the fuel injector. It is responsible for injecting fuel into the combustion chamber and is a key component to achieve precise injection, oil mist formation, etc.

Injector nozzle is one of core components of fuel injector, also one of parts with the highest damage rate. When there is smoke, engine shake, difficulty of starting the engine, engine noise, oil leakage, you must check whether the nozzle is working normally.

#### 1.1. DLLA133P888 Xingma Injector Nozzle's Basic Information

| Title | as show | Common Rail DLLA133P888<br>Injector Nozzle China Made | Brand  |
|-------|---------|-------------------------------------------------------|--------|
| no.   | no.     | New                                                   |        |
| SKU   | 1       | G1X9LLA133P888                                        | XINGMA |