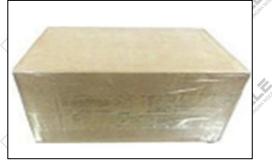

# 3.7. DLLA133P888 Xingma Injector Nozzle's Packing

Domestic express packaging: Usually wrapped in waterproof scotch tape, such as picture No.2. International express packaging : Wrapped with waterproof yellow tape After wrapping the black protective film, such as picture No. 3.

A Minors are prohibited from using transparent tape, yellow tape, black wrapping protective film, and white wrapping protective film to avoid personal injury.

Pic No.2 Domestic express packaging: Wrapped by Transparent tape