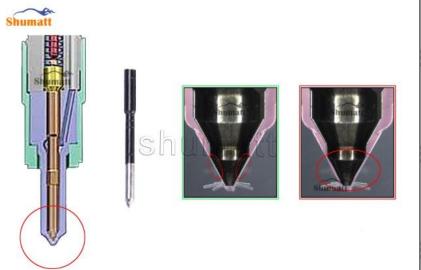

# 2.2. DLLA133P888 Xingma Injector Nozzle Inspection.

(1) Check whether there is deformation, cracking, thread damage, quenching, leakage and rust in the guide sleeve, spring, gasket and tight cap of the nozzle. The tight cap of the nozzle must be replaced after being disassembled for more than 5 times, as shown in the following.

5 / 12

Website : www.xingmanozzle.com

(2) Replace the tight cap of the nozzle and the copper gasket of the Xingma injector nozzle.

(3) Check whether the gap between the nozzle needle and the nozzle shell is within the standard range and whether it reaches the standard for use.

- All parts should be examined for wear under a microscope at least 20 times larger.
- Nozzle tight cap deformation, cracking, thread damage, quenching, leakage, will lead to black smoke vehicle cap, fuel injector damage.