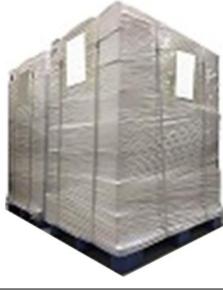

Pallet Shipping: Use fumigation free and recycling trays that meet export requirements, and use white wrapping protective film to wrap and bind with cable ties for the outside, such as picture No. 4, Also, the products can be packaged according to customers' requirements.

Pic No.3 International express packaging: Wrapped with yellow tape after wrapping black protective film

Website : www.xingmanozzle.com

Pic No.4

Pallet Shipping: Use pallet that meet export requirements, and use white wrapping protective film to wrap and bind with cable ties