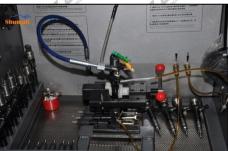

6 / 12

The tightening torque of the nozzle cap must be installed in accordance with the tightening torque specified in the injector maintenance manual

2.5. DLLA133P888 Xingma Injector Nozzle Testing After Maintenance(1) After installation, it needs to be tested on the test bench.

#### The correct injector type should be selected for testing

(2) . The test results need to be ensured that the following items are within the standard data range of the test stand.

LEAK TEST: Test whether sealing test is up to standard or not