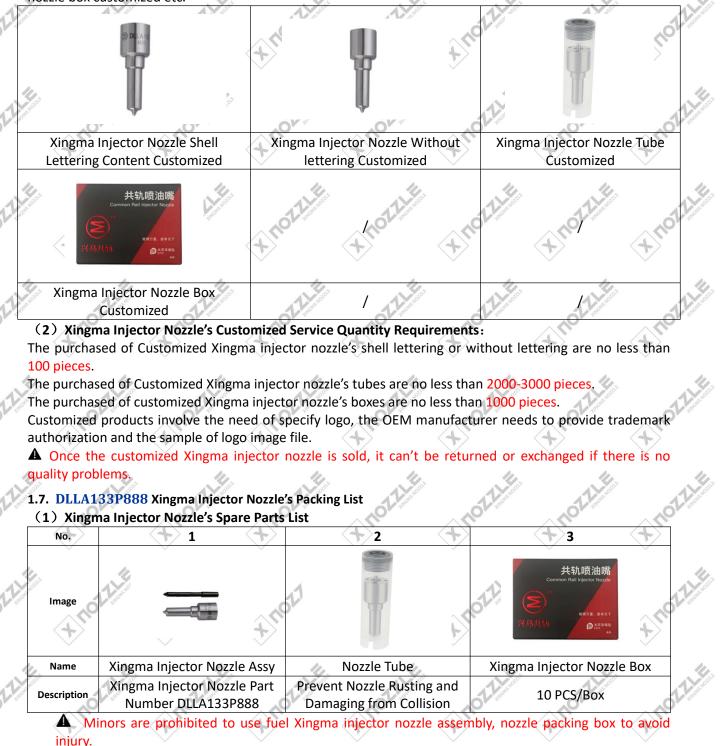

### 1.6. DLLA133P888 Xingma Injector Nozzle's Customized Service

(1) Xingma Injector Nozzle's Customized Service: Meet the customized needs of OEM manufacturers for shell lettering (logo, nozzle part number, date and series number), nozzle without lettering, nozzle tube, nozzle box customized etc.

A Xingma injector nozzle box is recyclable and can be reused.

A Xingma injector nozzle barrels is non-degradable material, please dispose of it properly after use.

# 2.6. DLLA133P888 Xingma Injector Nozzle List of Tools Used During Measurement and Installation

| Image                                                                                                                                                                                                                                                                                                                                                                                                                                                                                                                                                                                                                                                                                                                                                                                                                                                                                                                                                                                                                                                                                                                                                                                                                                                                                                                                                                                                                                                                                                                                                                                                                                                                                                                                                                                                                                                                                                                                                                                                                                                                                                                          | shut of                                                                         |                                                                                                   | shumatt                                         |
|--------------------------------------------------------------------------------------------------------------------------------------------------------------------------------------------------------------------------------------------------------------------------------------------------------------------------------------------------------------------------------------------------------------------------------------------------------------------------------------------------------------------------------------------------------------------------------------------------------------------------------------------------------------------------------------------------------------------------------------------------------------------------------------------------------------------------------------------------------------------------------------------------------------------------------------------------------------------------------------------------------------------------------------------------------------------------------------------------------------------------------------------------------------------------------------------------------------------------------------------------------------------------------------------------------------------------------------------------------------------------------------------------------------------------------------------------------------------------------------------------------------------------------------------------------------------------------------------------------------------------------------------------------------------------------------------------------------------------------------------------------------------------------------------------------------------------------------------------------------------------------------------------------------------------------------------------------------------------------------------------------------------------------------------------------------------------------------------------------------------------------|---------------------------------------------------------------------------------|---------------------------------------------------------------------------------------------------|-------------------------------------------------|
| SKU                                                                                                                                                                                                                                                                                                                                                                                                                                                                                                                                                                                                                                                                                                                                                                                                                                                                                                                                                                                                                                                                                                                                                                                                                                                                                                                                                                                                                                                                                                                                                                                                                                                                                                                                                                                                                                                                                                                                                                                                                                                                                                                            | CRT084                                                                          | CRT220                                                                                            | CRT079                                          |
|                                                                                                                                                                                                                                                                                                                                                                                                                                                                                                                                                                                                                                                                                                                                                                                                                                                                                                                                                                                                                                                                                                                                                                                                                                                                                                                                                                                                                                                                                                                                                                                                                                                                                                                                                                                                                                                                                                                                                                                                                                                                                                                                | Torque wrench: 19-110nm 1/2                                                     | Fuel injector stroke measuring tool:                                                              |                                                 |
| Description                                                                                                                                                                                                                                                                                                                                                                                                                                                                                                                                                                                                                                                                                                                                                                                                                                                                                                                                                                                                                                                                                                                                                                                                                                                                                                                                                                                                                                                                                                                                                                                                                                                                                                                                                                                                                                                                                                                                                                                                                                                                                                                    | It is used to control tightening<br>force and angle during<br>installation      | is used to measure buffer<br>stroke of fuel injector,<br>armature stroke and<br>remaining air gap | Micrometer: is used to measure gasket thickness |
| and the second s |                                                                                 |                                                                                                   | The ALL AND ALL AND A HOL                       |
| SKU                                                                                                                                                                                                                                                                                                                                                                                                                                                                                                                                                                                                                                                                                                                                                                                                                                                                                                                                                                                                                                                                                                                                                                                                                                                                                                                                                                                                                                                                                                                                                                                                                                                                                                                                                                                                                                                                                                                                                                                                                                                                                                                            |                                                                                 | CRT281                                                                                            |                                                 |
| Description                                                                                                                                                                                                                                                                                                                                                                                                                                                                                                                                                                                                                                                                                                                                                                                                                                                                                                                                                                                                                                                                                                                                                                                                                                                                                                                                                                                                                                                                                                                                                                                                                                                                                                                                                                                                                                                                                                                                                                                                                                                                                                                    | Ultrasonic cleaning machine:<br>is used for cleaning fuel<br>injector and parts | Common rail injector test<br>bench:<br>check the injector working<br>condition                    | A TOLAND A TOL                                  |