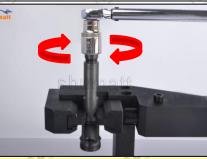

#### 2.4. DLLA133P888 Xingma Injector Nozzle's Installation

(1) Tightening torque of Xingma injector nozzle

The torque lever and tightening moment specified in the injector maintenance manual must be installed when the Xingma injector nozzle is installed. (50Nm)