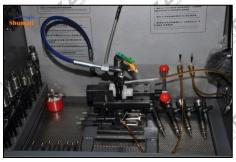

#### 2.6. DLLA127P945 Xingma Injector Nozzle List of Tools Used During Measurement and Installation

|        | Image       | shumage to the state of the sta |                                                                       | shumatt                                         |
|--------|-------------|--------------------------------------------------------------------------------------------------------------------------------------------------------------------------------------------------------------------------------------------------------------------------------------------------------------------------------------------------------------------------------------------------------------------------------------------------------------------------------------------------------------------------------------------------------------------------------------------------------------------------------------------------------------------------------------------------------------------------------------------------------------------------------------------------------------------------------------------------------------------------------------------------------------------------------------------------------------------------------------------------------------------------------------------------------------------------------------------------------------------------------------------------------------------------------------------------------------------------------------------------------------------------------------------------------------------------------------------------------------------------------------------------------------------------------------------------------------------------------------------------------------------------------------------------------------------------------------------------------------------------------------------------------------------------------------------------------------------------------------------------------------------------------------------------------------------------------------------------------------------------------------------------------------------------------------------------------------------------------------------------------------------------------------------------------------------------------------------------------------------------------|-----------------------------------------------------------------------|-------------------------------------------------|
| HIR ST | SKU         | CRT084                                                                                                                                                                                                                                                                                                                                                                                                                                                                                                                                                                                                                                                                                                                                                                                                                                                                                                                                                                                                                                                                                                                                                                                                                                                                                                                                                                                                                                                                                                                                                                                                                                                                                                                                                                                                                                                                                                                                                                                                                                                                                                                         | CRT220                                                                | CRT079                                          |
|        |             | Torque wrench: 19-110nm 1/2                                                                                                                                                                                                                                                                                                                                                                                                                                                                                                                                                                                                                                                                                                                                                                                                                                                                                                                                                                                                                                                                                                                                                                                                                                                                                                                                                                                                                                                                                                                                                                                                                                                                                                                                                                                                                                                                                                                                                                                                                                                                                                    | Fuel injector stroke measuring tool:                                  |                                                 |
|        | Description | It is used to control tightening force and angle during                                                                                                                                                                                                                                                                                                                                                                                                                                                                                                                                                                                                                                                                                                                                                                                                                                                                                                                                                                                                                                                                                                                                                                                                                                                                                                                                                                                                                                                                                                                                                                                                                                                                                                                                                                                                                                                                                                                                                                                                                                                                        | is used to measure buffer stroke of fuel injector,                    | Micrometer: is used to measure gasket thickness |
|        | 4           | installation                                                                                                                                                                                                                                                                                                                                                                                                                                                                                                                                                                                                                                                                                                                                                                                                                                                                                                                                                                                                                                                                                                                                                                                                                                                                                                                                                                                                                                                                                                                                                                                                                                                                                                                                                                                                                                                                                                                                                                                                                                                                                                                   | armature stroke and remaining air gap                                 | 4 100 A 1100                                    |
| Art St | Image       |                                                                                                                                                                                                                                                                                                                                                                                                                                                                                                                                                                                                                                                                                                                                                                                                                                                                                                                                                                                                                                                                                                                                                                                                                                                                                                                                                                                                                                                                                                                                                                                                                                                                                                                                                                                                                                                                                                                                                                                                                                                                                                                                |                                                                       | A HOLL A HOL                                    |
|        | SKU         |                                                                                                                                                                                                                                                                                                                                                                                                                                                                                                                                                                                                                                                                                                                                                                                                                                                                                                                                                                                                                                                                                                                                                                                                                                                                                                                                                                                                                                                                                                                                                                                                                                                                                                                                                                                                                                                                                                                                                                                                                                                                                                                                | CRT281                                                                |                                                 |
| ATTE   | Description | Ultrasonic cleaning machine:<br>is used for cleaning fuel<br>injector and parts                                                                                                                                                                                                                                                                                                                                                                                                                                                                                                                                                                                                                                                                                                                                                                                                                                                                                                                                                                                                                                                                                                                                                                                                                                                                                                                                                                                                                                                                                                                                                                                                                                                                                                                                                                                                                                                                                                                                                                                                                                                | Common rail injector test bench: check the injector working condition | HOLI HOLI                                       |