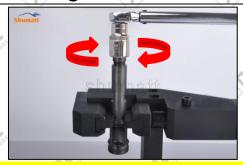

#### 2.4. DLLA127P945 Xingma Injector Nozzle's Installation

(1) Tightening torque of Xingma injector nozzle

The torque lever and tightening moment specified in the injector maintenance manual must be installed when the Xingma injector nozzle is installed. (50Nm)

The tightening torque of the nozzle cap must be installed in accordance with the tightening torque specified in the injector maintenance manual