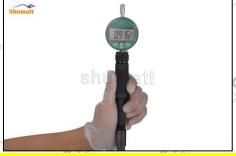

#### 2.6. DLLA127P945 Xingma Injector Nozzle List of Tools Used During Measurement and Installation

|        | Image       | shumage to the state of the sta |                                                                       | shumatt                                         |
|--------|-------------|--------------------------------------------------------------------------------------------------------------------------------------------------------------------------------------------------------------------------------------------------------------------------------------------------------------------------------------------------------------------------------------------------------------------------------------------------------------------------------------------------------------------------------------------------------------------------------------------------------------------------------------------------------------------------------------------------------------------------------------------------------------------------------------------------------------------------------------------------------------------------------------------------------------------------------------------------------------------------------------------------------------------------------------------------------------------------------------------------------------------------------------------------------------------------------------------------------------------------------------------------------------------------------------------------------------------------------------------------------------------------------------------------------------------------------------------------------------------------------------------------------------------------------------------------------------------------------------------------------------------------------------------------------------------------------------------------------------------------------------------------------------------------------------------------------------------------------------------------------------------------------------------------------------------------------------------------------------------------------------------------------------------------------------------------------------------------------------------------------------------------------|-----------------------------------------------------------------------|-------------------------------------------------|
| HIR ST | SKU         | CRT084                                                                                                                                                                                                                                                                                                                                                                                                                                                                                                                                                                                                                                                                                                                                                                                                                                                                                                                                                                                                                                                                                                                                                                                                                                                                                                                                                                                                                                                                                                                                                                                                                                                                                                                                                                                                                                                                                                                                                                                                                                                                                                                         | CRT220                                                                | CRT079                                          |
|        |             | Torque wrench: 19-110nm 1/2                                                                                                                                                                                                                                                                                                                                                                                                                                                                                                                                                                                                                                                                                                                                                                                                                                                                                                                                                                                                                                                                                                                                                                                                                                                                                                                                                                                                                                                                                                                                                                                                                                                                                                                                                                                                                                                                                                                                                                                                                                                                                                    | Fuel injector stroke measuring tool:                                  |                                                 |
|        | Description | It is used to control tightening force and angle during                                                                                                                                                                                                                                                                                                                                                                                                                                                                                                                                                                                                                                                                                                                                                                                                                                                                                                                                                                                                                                                                                                                                                                                                                                                                                                                                                                                                                                                                                                                                                                                                                                                                                                                                                                                                                                                                                                                                                                                                                                                                        | is used to measure buffer stroke of fuel injector,                    | Micrometer: is used to measure gasket thickness |
|        | 4           | installation                                                                                                                                                                                                                                                                                                                                                                                                                                                                                                                                                                                                                                                                                                                                                                                                                                                                                                                                                                                                                                                                                                                                                                                                                                                                                                                                                                                                                                                                                                                                                                                                                                                                                                                                                                                                                                                                                                                                                                                                                                                                                                                   | armature stroke and remaining air gap                                 | 4 100 A 1100                                    |
| Art St | Image       |                                                                                                                                                                                                                                                                                                                                                                                                                                                                                                                                                                                                                                                                                                                                                                                                                                                                                                                                                                                                                                                                                                                                                                                                                                                                                                                                                                                                                                                                                                                                                                                                                                                                                                                                                                                                                                                                                                                                                                                                                                                                                                                                |                                                                       | A HOLL A HOL                                    |
|        | SKU         |                                                                                                                                                                                                                                                                                                                                                                                                                                                                                                                                                                                                                                                                                                                                                                                                                                                                                                                                                                                                                                                                                                                                                                                                                                                                                                                                                                                                                                                                                                                                                                                                                                                                                                                                                                                                                                                                                                                                                                                                                                                                                                                                | CRT281                                                                |                                                 |
| ATTE   | Description | Ultrasonic cleaning machine:<br>is used for cleaning fuel<br>injector and parts                                                                                                                                                                                                                                                                                                                                                                                                                                                                                                                                                                                                                                                                                                                                                                                                                                                                                                                                                                                                                                                                                                                                                                                                                                                                                                                                                                                                                                                                                                                                                                                                                                                                                                                                                                                                                                                                                                                                                                                                                                                | Common rail injector test bench: check the injector working condition | HOLI HOLI                                       |