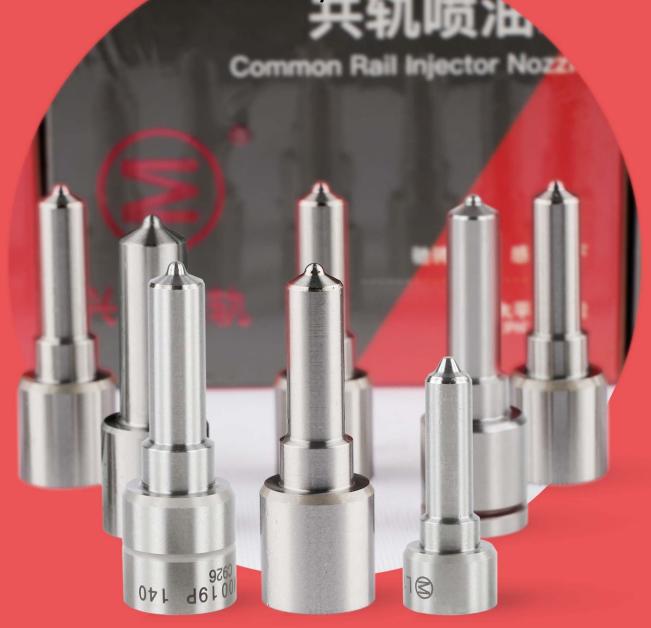

# Common Rail Xingma Injector Nozzle DLLA127P945 Technical File

The nozzle is one of the main working parts of the fuel injector. It is responsible for injecting fuel into the combustion chamber and is a key component to achieve precise injection, oil mist formation, etc.

Injector nozzle is one of core components of fuel injector, also one of parts with the highest damage rate. When there is smoke, engine shake, difficulty of starting the engine, engine noise, oil leakage, you must check whether the nozzle is working normally.