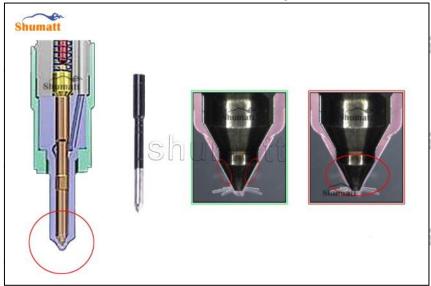

#### 2.2. DLLA127P945 Xingma Injector Nozzle Inspection.

(1) Check whether there is deformation, cracking, thread damage, quenching, leakage and rust in the guide sleeve, spring, gasket and tight cap of the nozzle. The tight cap of the nozzle must be replaced after

being disassembled for more than 5 times, as shown in the following.

- (2) Replace the tight cap of the nozzle and the copper gasket of the Xingma injector nozzle.
- (3) Check whether the gap between the nozzle needle and the nozzle shell is within the standard range and whether it reaches the standard for use.
- All parts should be examined for wear under a microscope at least 20 times larger.
- ▲ Nozzle tight cap deformation, cracking, thread damage, quenching, leakage, will lead to black smoke vehicle cap, fuel injector damage.
- Injector opening pressure greater than or less than the specified range may cause injector damage.
- ▲ Failure to replace wearing parts in time during maintenance may lead to fuel injector damage.