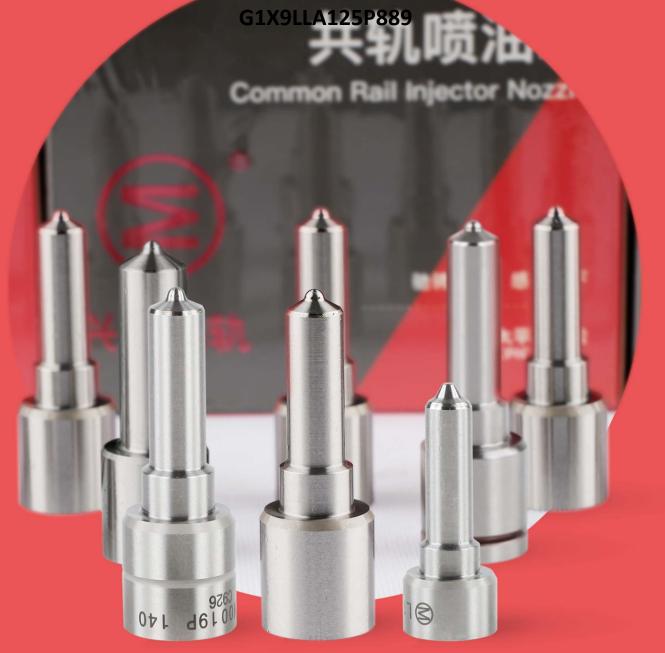

#### 1.1. DLLA125P889 Xingma Injector Nozzle's Basic Information

| SHAPPOILE | Title                     |                     | Common Rail D       | LLA125P889 Injeo<br>Made New | ctor Nozzle China             | Brand               |
|-----------|---------------------------|---------------------|---------------------|------------------------------|-------------------------------|---------------------|
|           | SKU1                      | A A                 | (no                 | G1X9LLA125P88                | 9                             | XINGMA              |
|           | $\langle \bullet \rangle$ | $\langle + \rangle$ | $\langle - \rangle$ | $\langle + \rangle$          | $\langle \rightarrow \rangle$ | $\langle + \rangle$ |

#### 1.2. DLLA125P889 Xingma Injector Nozzle's Common Written Part Number

 Xingma Injector Nozzle Order No.
 Xingma Injector Nozzle Engraved No.

093400-8890

DLLA125P889