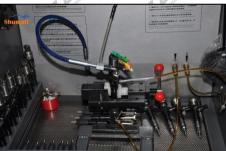

#### 2.6. DLLA125P889 Xingma Injector Nozzle List of Tools Used During Measurement and Installation

| Image                 | shuh tr                                                                         |                                                                                                   | shumaît                                         |
|-----------------------|---------------------------------------------------------------------------------|---------------------------------------------------------------------------------------------------|-------------------------------------------------|
| SKU                   | CRT084                                                                          | CRT220                                                                                            | CRT079                                          |
|                       | Torque wrench: 19-110nm 1/2                                                     | Fuel injector stroke measuring tool:                                                              |                                                 |
| Description           | It is used to control tightening<br>force and angle during<br>installation      | is used to measure buffer<br>stroke of fuel injector,<br>armature stroke and<br>remaining air gap | Micrometer: is used to measure gasket thickness |
| and the second second |                                                                                 |                                                                                                   | And A TOLA TOL                                  |
| SKU                   | $\vee$                                                                          | CRT281                                                                                            |                                                 |
| Description           | Ultrasonic cleaning machine:<br>is used for cleaning fuel<br>injector and parts | Common rail injector test<br>bench:<br>check the injector working<br>condition                    | Alter A HOLANDER A HOL                          |