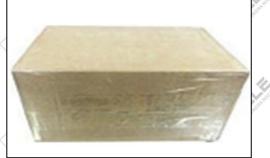

#### 3.7. DLLA125P889 Xingma Injector Nozzle's Packing

Domestic express packaging: Usually wrapped in waterproof scotch tape, such as picture No.2. International express packaging : Wrapped with waterproof yellow tape After wrapping the black protective film, such as picture No. 3.

A Minors are prohibited from using transparent tape, yellow tape, black wrapping protective film, and white wrapping protective film to avoid personal injury.

Pic No.2 Domestic express packaging: Wrapped by Transparent tape