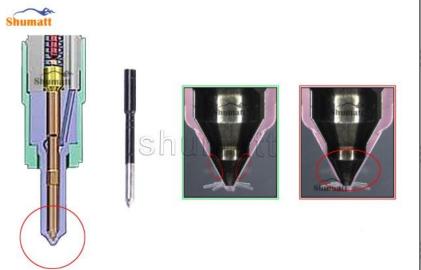

#### 2.2. DLLA125P889 Xingma Injector Nozzle Inspection.

(1) Check whether there is deformation, cracking, thread damage, quenching, leakage and rust in the guide sleeve, spring, gasket and tight cap of the nozzle. The tight cap of the nozzle must be replaced after being disassembled for more than 5 times, as shown in the following.

5 / 12

Website : www.xingmanozzle.com

(2) Replace the tight cap of the nozzle and the copper gasket of the Xingma injector nozzle.

(3) Check whether the gap between the nozzle needle and the nozzle shell is within the standard range and whether it reaches the standard for use.

- All parts should be examined for wear under a microscope at least 20 times larger.
- Nozzle tight cap deformation, cracking, thread damage, quenching, leakage, will lead to black smoke vehicle cap, fuel injector damage.