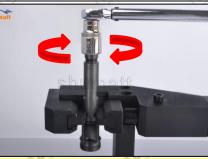

#### 2.1. DLLA125P889 Xingma Injector Nozzle's Installation Precautions

- (1) Clean the Xingma injector nozzle in an ultrasonic cleaner for 3-5 minutes before installation, so as to make the stains, dust, rust-proof oil oxides, paraffin base, naphthenic base, intermediate base, salt, lead naphthenate, zinc naphthenate, sodium petroleum sulfonate, barium petroleum sulfonate, calcium petroleum sulfonate, tallow diamine trioleate, rosinamine on the surface of the valve assembly fall off.
- (2) Use compressed air to clean the cleaning fluid attached to the surface of the Xingma injector nozzle after cleaning, and clean it up to the standard of use, as below

#### 2.2. DLLA125P889 Xingma Injector Nozzle Inspection.

(1) Check whether there is deformation, cracking, thread damage, quenching, leakage and rust in the guide sleeve, spring, gasket and tight cap of the nozzle. The tight cap of the nozzle must be replaced after being disassembled for more than 5 times, as shown in the following.