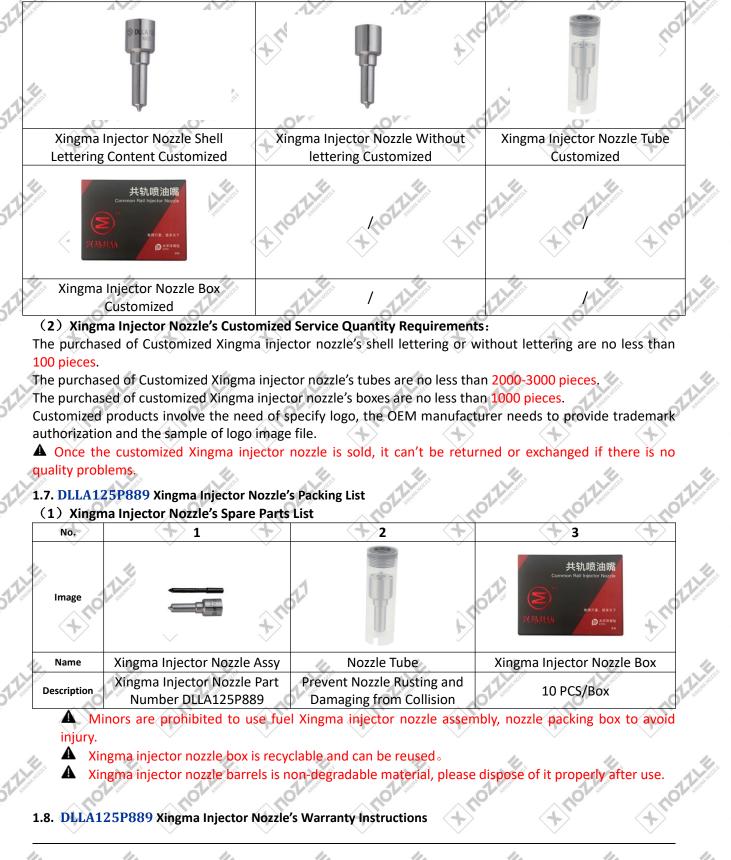

#### 1.6. DLLA125P889 Xingma Injector Nozzle's Customized Service

(1) Xingma Injector Nozzle's Customized Service: Meet the customized needs of OEM manufacturers for shell lettering (logo, nozzle part number, date and series number), nozzle without lettering, nozzle tube, nozzle box customized etc.