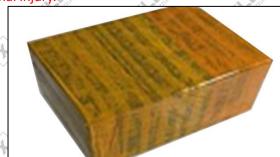

#### 3.7. DLLA125P889 Xingma Injector Nozzle's Packing

Domestic express packaging: Usually wrapped in waterproof scotch tape, such as picture No.2. International express packaging : Wrapped with waterproof yellow tape After wrapping the black protective film, such as picture No. 3.

Pic No.3 International express packaging: Wrapped with yellow tape after wrapping black protective film

Website : www.xingmanozzle.com

Pic No.4

Pallet Shipping: Use pallet that meet export requirements, and use white wrapping protective film to wrap and bind with cable ties