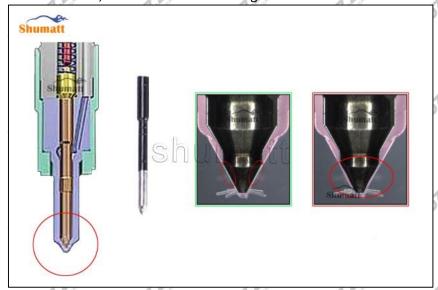

#### 2.2. DSLA143P5540 Xingma Injector Nozzle Inspection.

Website: www.xingmanozzle.com © 2022 Common Rail Xingma Nozzle

(1) Check whether there is deformation, cracking, thread damage, quenching, leakage and rust in the guide sleeve, spring, gasket and tight cap of the nozzle. The tight cap of the nozzle must be replaced after being disassembled for more than 5 times, as shown in the following.

- (2) Replace the tight cap of the nozzle and the copper gasket of the Xingma injector nozzle.
- (3) Check whether the gap between the nozzle needle and the nozzle shell is within the standard range and whether it reaches the standard for use.
- All parts should be examined for wear under a microscope at least 20 times larger.
- Nozzle tight cap deformation, cracking, thread damage, quenching, leakage, will lead to black smoke vehicle cap, fuel injector damage.
- Injector opening pressure greater than or less than the specified range may cause injector damage.
- ▲ Failure to replace wearing parts in time during maintenance may lead to fuel injector damage.