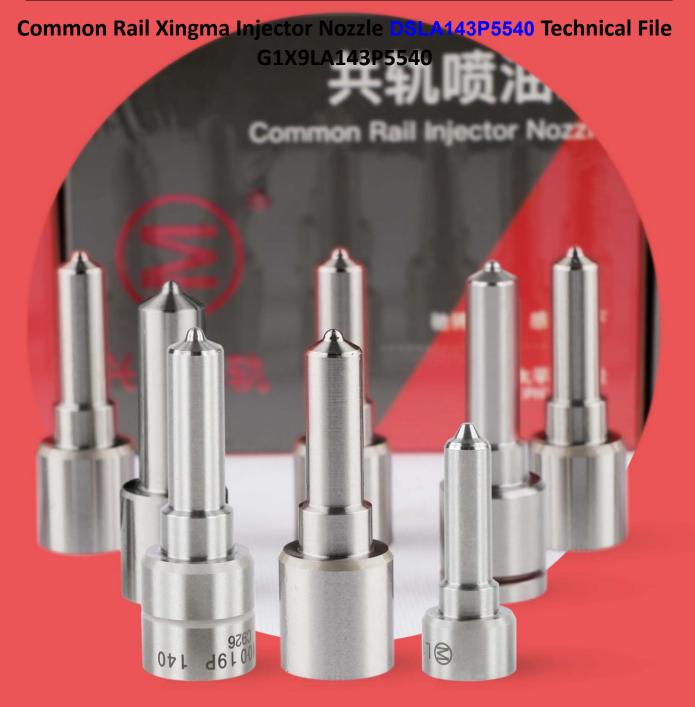

# Common Rail Xingma Injector Nozzle DSLA143P5540 Technical File

# Common Rail Xingma Injector Nozzle DSLA143P5540 Technical File

The nozzle is one of the main working parts of the fuel injector. It is responsible for injecting fuel into the combustion chamber and is a key component to achieve precise injection, oil mist formation, etc.

Injector nozzle is one of core components of fuel injector, also one of parts with the highest damage rate. When there is smoke, engine shake, difficulty of starting the engine, engine noise, oil leakage, you must check whether the nozzle is working normally.