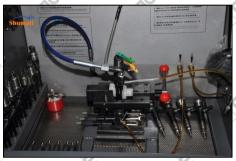

#### 2.1. DSLA143P5540 Xingma Injector Nozzle's Installation Precautions

- (1) Clean the Xingma injector nozzle in an ultrasonic cleaner for 3-5 minutes before installation, so as to make the stains, dust, rust-proof oil oxides, paraffin base, naphthenic base, intermediate base, salt, lead naphthenate, zinc naphthenate, sodium petroleum sulfonate, barium petroleum sulfonate, calcium petroleum sulfonate, tallow diamine trioleate, rosinamine on the surface of the valve assembly fall off.
- (2) Use compressed air to clean the cleaning fluid attached to the surface of the Xingma injector nozzle after cleaning, and clean it up to the standard of use, as below

#### 2.2. DSLA143P5540 Xingma Injector Nozzle Inspection.

Website: www.xingmanozzle.com © 2022 Common Rail Xingma Nozzle

(1) Check whether there is deformation, cracking, thread damage, quenching, leakage and rust in the guide sleeve, spring, gasket and tight cap of the nozzle. The tight cap of the nozzle must be replaced after being disassembled for more than 5 times, as shown in the following.

- (2) Replace the tight cap of the nozzle and the copper gasket of the Xingma injector nozzle.
- (3) Check whether the gap between the nozzle needle and the nozzle shell is within the standard range and whether it reaches the standard for use.
- All parts should be examined for wear under a microscope at least 20 times larger.
- Nozzle tight cap deformation, cracking, thread damage, quenching, leakage, will lead to black smoke vehicle cap, fuel injector damage.
- Injector opening pressure greater than or less than the specified range may cause injector damage.
- ▲ Failure to replace wearing parts in time during maintenance may lead to fuel injector damage.