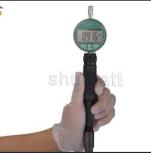

#### 2.6. DLLA152P2286 Xingma Injector Nozzle List of Tools Used During Measurement and Installation

| Image               | sharit in                                                                      | RH RH                                                                          | shumatt                                                 |
|---------------------|--------------------------------------------------------------------------------|--------------------------------------------------------------------------------|---------------------------------------------------------|
| SKU                 | CRT084                                                                         | CRT220                                                                         | CRT079                                                  |
|                     |                                                                                | Fuel injector stroke                                                           |                                                         |
|                     | Torque wrench: 19-110nm 1/2                                                    |                                                                                |                                                         |
| Description         | It is used to control tightening                                               | is used to measure buffer                                                      | Micrometer: is used to                                  |
| Description         | force and angle during                                                         | stroke of fuel injector,                                                       | measure gasket thickness                                |
|                     | installation                                                                   | armature stroke and                                                            | Alor Alor                                               |
| $\langle + \rangle$ | $(\mathbf{+})$                                                                 | remaining air gap                                                              | $\langle \mathbf{+} \rangle \langle \mathbf{+} \rangle$ |
| Image               |                                                                                | of the solution point                                                          | The A HOLLIE A HOLL                                     |
| SKU                 | $\sim$ $\sim$                                                                  | CRT281                                                                         | $\sim$ $\sim$                                           |
| Description         | Ultrasonic cleaning machine:<br>is used for cleaning fue<br>injector and parts | Common rail injector test<br>bench:<br>check the injector working<br>condition | The TOTAL                                               |