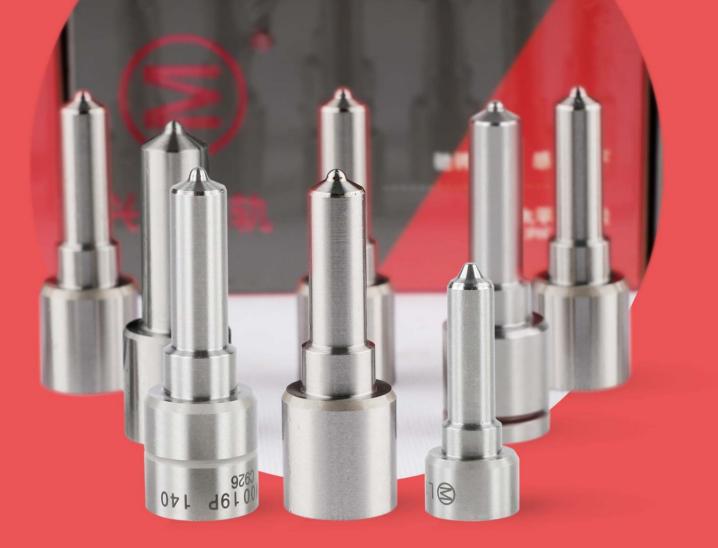

## Common Rail Xingma Injector Nozzle DLLA152P2286 Technical File

The nozzle is one of the main working parts of the fuel injector. It is responsible for injecting fuel into the combustion chamber and is a key component to achieve precise injection, oil mist formation, etc.

Injector nozzle is one of core components of fuel injector, also one of parts with the highest damage rate. When there is smoke, engine shake, difficulty of starting the engine, engine noise, oil leakage, you must check whether the nozzle is working normally.

#### 1. DLLA152P2286 Xingma Injector Nozzle Introduction