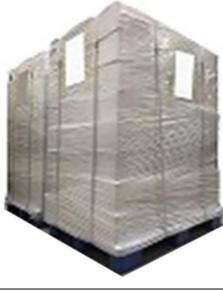

**Pallet Shipping:** Use fumigation free and recycling trays that meet export requirements, and use white wrapping protective film to wrap and bind with cable ties for the outside, such as picture No. 4, Also, the products can be packaged according to customers' requirements.

Pic No.3 International express packaging: Wrapped with yellow tape after wrapping black protective film

Website : www.xingmanozzle.com

Pic No.4

Pallet Shipping: Use pallet that meet export requirements, and use white wrapping protective film to wrap and bind with cable ties