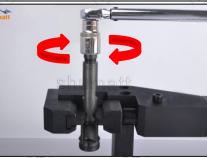

#### 2.6. DLLA152P2286 Xingma Injector Nozzle List of Tools Used During Measurement and Installation

| Image               | sharit in                                                                      | RH RH                                                                          | shumatt                                                 |
|---------------------|--------------------------------------------------------------------------------|--------------------------------------------------------------------------------|---------------------------------------------------------|
| SKU                 | CRT084                                                                         | CRT220                                                                         | CRT079                                                  |
|                     |                                                                                | Fuel injector stroke                                                           |                                                         |
|                     | Torque wrench: 19-110nm 1/2                                                    |                                                                                |                                                         |
| Description         | It is used to control tightening                                               | is used to measure buffer                                                      | Micrometer: is used to                                  |
| Description         | force and angle during                                                         | stroke of fuel injector,                                                       | measure gasket thickness                                |
|                     | installation                                                                   | armature stroke and                                                            | Alor Alor                                               |
| $\langle + \rangle$ | $(\mathbf{+})$                                                                 | remaining air gap                                                              | $\langle \mathbf{+} \rangle \langle \mathbf{+} \rangle$ |
| Image               |                                                                                | of the solution point                                                          | The A HOLLIE A HOLL                                     |
| SKU                 | $\sim$ $\sim$                                                                  | CRT281                                                                         | $\sim$ $\sim$                                           |
| Description         | Ultrasonic cleaning machine:<br>is used for cleaning fue<br>injector and parts | Common rail injector test<br>bench:<br>check the injector working<br>condition | The TOTAL                                               |