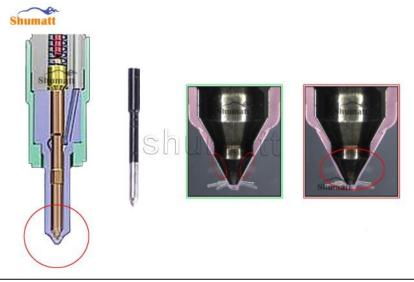

#### 2.2. DLLA152P2286 Xingma Injector Nozzle Inspection.

(1) Check whether there is deformation, cracking, thread damage, quenching, leakage and rust in the guide sleeve, spring, gasket and tight cap of the nozzle. The tight cap of the nozzle must be replaced after being

Website : www.xingmanozzle.com

disassembled for more than 5 times, as shown in the following.

- (2) Replace the tight cap of the nozzle and the copper gasket of the Xingma injector nozzle.
- (3) Check whether the gap between the nozzle needle and the nozzle shell is within the standard range and whether it reaches the standard for use.
- All parts should be examined for wear under a microscope at least 20 times larger.
- Nozzle tight cap deformation, cracking, thread damage, quenching, leakage, will lead to black smoke vehicle cap, fuel injector damage.
- Injector opening pressure greater than or less than the specified range may cause injector damage.
  Failure to replace wearing parts in time during maintenance may lead to fuel injector damage.