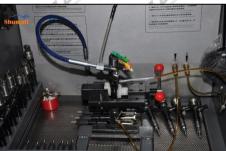

#### 2.6. DLLA152P2286 Xingma Injector Nozzle List of Tools Used During Measurement and Installation

| Image               | sharit in                                                                      | RH RH                                                                          | shumatt                                                 |
|---------------------|--------------------------------------------------------------------------------|--------------------------------------------------------------------------------|---------------------------------------------------------|
| SKU                 | CRT084                                                                         | CRT220                                                                         | CRT079                                                  |
|                     |                                                                                | Fuel injector stroke                                                           |                                                         |
|                     | Torque wrench: 19-110nm 1/2                                                    |                                                                                |                                                         |
| Description         | It is used to control tightening                                               | is used to measure buffer                                                      | Micrometer: is used to                                  |
| Description         | force and angle during                                                         | stroke of fuel injector,                                                       | measure gasket thickness                                |
|                     | installation                                                                   | armature stroke and                                                            | Alor Alor                                               |
| $\langle + \rangle$ | $(\mathbf{+})$                                                                 | remaining air gap                                                              | $\langle \mathbf{+} \rangle \langle \mathbf{+} \rangle$ |
| Image               |                                                                                | of the solution point                                                          | The A HOLLIE A HOLL                                     |
| SKU                 | $\sim$ $\sim$                                                                  | CRT281                                                                         | $\sim$ $\sim$                                           |
| Description         | Ultrasonic cleaning machine:<br>is used for cleaning fue<br>injector and parts | Common rail injector test<br>bench:<br>check the injector working<br>condition | The TOTAL                                               |