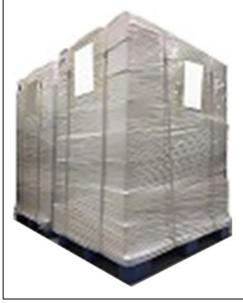

**Pallet Shipping:** Use fumigation free and recycling trays that meet export requirements, and use white wrapping protective film to wrap and bind with cable ties for the outside, such as picture No. 4, Also, the products can be packaged according to customers' requirements.

Pic No.3
International express packaging:
Wrapped with yellow tape after wrapping black protective film

Pic No.4

**Pallet Shipping:** Use pallet that meet export requirements, and use white wrapping protective film to wrap and bind with cable ties