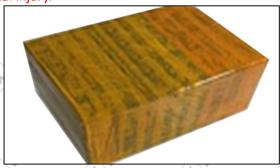

#### 3.7. DLLA151P2681 Xingma Injector Nozzle's Packing

Domestic express packaging: Usually wrapped in waterproof scotch tape, such as picture No.2.

**International express packaging:** Wrapped with waterproof yellow tape After wrapping the black protective film, such as picture No. 3.

Pic No.3
International express packaging:
Wrapped with yellow tape after wrapping black protective film

Pic No.4

**Pallet Shipping:** Use pallet that meet export requirements, and use white wrapping protective film to wrap and bind with cable ties