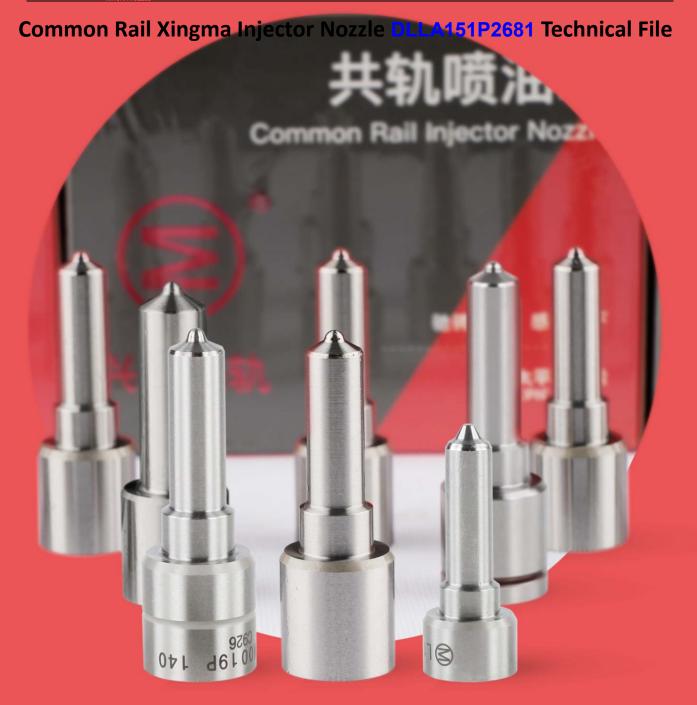

# Common Rail Xingma Injector Nozzle DLLA151P2681 Technical File

## Common Rail Xingma Injector Nozzle DLLA151P2681 Technical File

The nozzle is one of the main working parts of the fuel injector. It is responsible for injecting fuel into the combustion chamber and is a key component to achieve precise injection, oil mist formation, etc.