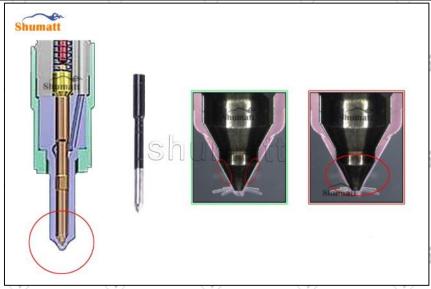

#### 2.2. DLLA151P2681 Xingma Injector Nozzle Inspection.

(1) Check whether there is deformation, cracking, thread damage, quenching, leakage and rust in the guide sleeve, spring, gasket and tight cap of the nozzle. The tight cap of the nozzle must be replaced after being disassembled for more than 5 times, as shown in the following.

- (2) Replace the tight cap of the nozzle and the copper gasket of the Xingma injector nozzle.
- (3) Check whether the gap between the nozzle needle and the nozzle shell is within the standard range and whether it reaches the standard for use.
- All parts should be examined for wear under a microscope at least 20 times larger.
- ▲ Nozzle tight cap deformation, cracking, thread damage, quenching, leakage, will lead to black smoke vehicle cap, fuel injector damage.
- ▲ Injector opening pressure greater than or less than the specified range may cause injector damage.
- ▲ Failure to replace wearing parts in time during maintenance may lead to fuel injector damage.