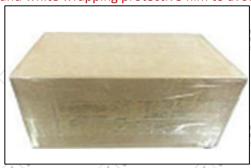

#### 3.7. DLLA151P2681 Xingma Injector Nozzle's Packing

Domestic express packaging: Usually wrapped in waterproof scotch tape, such as picture No.2.

**International express packaging:** Wrapped with waterproof yellow tape After wrapping the black protective film, such as picture No. 3.

⚠ ②Minors are prohibited from using transparent tape, yellow tape, black wrapping protective film, and white wrapping protective film to avoid personal injury.

Pic No.2

Domestic express packaging:

Wrapped by Transparent tape