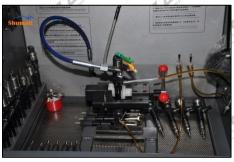

#### 2.6. DLLA151P2681 Xingma Injector Nozzle List of Tools Used During Measurement and Installation

|     | Image       | shuh et                                                                         |                                                                       | shumatt                  |
|-----|-------------|---------------------------------------------------------------------------------|-----------------------------------------------------------------------|--------------------------|
|     | SKU         | CRT084                                                                          | CRT220                                                                | CRT079                   |
|     | 4           | Torque wrench: 19-110nm 1/2                                                     | Fuel injector stroke measuring tool:                                  | *                        |
| 1   | 2           | It is used to control tightening                                                | is used to measure buffer                                             | Micrometer: is used to   |
| 127 | Description | force and angle during                                                          | stroke of fuel injector,                                              | measure gasket thickness |
|     | ~ ~         | installation                                                                    | armature stroke and                                                   | 10r.                     |
|     | 4           | ( <del>+</del> ) ( <del>+</del> )                                               | remaining air gap                                                     | 4                        |
|     | Image       |                                                                                 | L. Molli                                                              | # Anolilie Anoli         |
|     | SKU         |                                                                                 | CRT281                                                                | V V                      |
|     | Description | Ultrasonic cleaning machine:<br>is used for cleaning fuel<br>injector and parts | Common rail injector test bench: check the injector working condition | I nolli                  |