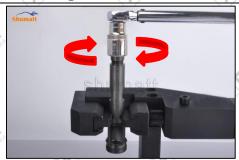

#### 2.4. DLLA151P2681 Xingma Injector Nozzle's Installation

(1) Tightening torque of Xingma injector nozzle

The torque lever and tightening moment specified in the injector maintenance manual must be installed when the Xingma injector nozzle is installed. (50Nm)

The tightening torque of the nozzle cap must be installed in accordance with the tightening torque specified in the injector maintenance manual