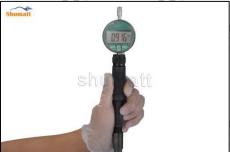

Use a measuring tool to measure whether the stroke of the nozzle needle valve is within the range (15-45um) specified in the injector maintenance manual. If not, adjust the stroke of the nozzle to adjust the gasket.

#### 2.6. DLLA151P2681 Xingma Injector Nozzle List of Tools Used During Measurement and Installation

|     | Image       | shuh et                                                                         |                                                                       | shumatt                  |
|-----|-------------|---------------------------------------------------------------------------------|-----------------------------------------------------------------------|--------------------------|
|     | SKU         | CRT084                                                                          | CRT220                                                                | CRT079                   |
|     | 4           | Torque wrench: 19-110nm 1/2                                                     | Fuel injector stroke measuring tool:                                  | *                        |
| 1   | 2           | It is used to control tightening                                                | is used to measure buffer                                             | Micrometer: is used to   |
| 127 | Description | force and angle during                                                          | stroke of fuel injector,                                              | measure gasket thickness |
|     | ~ ~         | installation                                                                    | armature stroke and                                                   | 10r.                     |
|     | 4           | ( <del>+</del> ) ( <del>+</del> )                                               | remaining air gap                                                     | 4                        |
|     | Image       |                                                                                 | L. Molli                                                              | # Anolilie Anoli         |
|     | SKU         |                                                                                 | CRT281                                                                | V V                      |
|     | Description | Ultrasonic cleaning machine:<br>is used for cleaning fuel<br>injector and parts | Common rail injector test bench: check the injector working condition | I nolli                  |