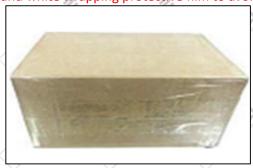

#### 3.7. DLLA151P2244 Xingma Injector Nozzle's Packing

**Domestic express packaging:** Usually wrapped in waterproof scotch tape, such as picture No.2.

International express packaging: Wrapped with waterproof yellow tape After wrapping the black protective film, such as picture No. 3.

▲ ②Minors are prohibited from using transparent tape, yellow tape, black wrapping protective film, and white wrapping protective film to avoid personal injury.

Pic No.2 Domestic express packaging: Wrapped by Transparent tape