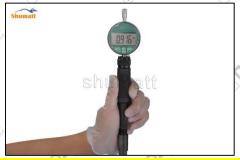

#### 2.3. DLLA151P2244 Xingma Injector Nozzle Test Measurement

(1) Nozzle opening pressure test

Test whether the opening pressure range of the nozzle is within the range specified in the injector maintenance manual (to be verified), if not within the normal range, adjust the nozzle spring to adjust the gasket

- If the value is greater than normal, reduce the oil nozzle spring adjusting gasket; if the value is less than normal, increase the oil nozzle spring adjusting gasket.
- (2) Stroke Measurement of Nozzle Needle Valve

Use a measuring tool to measure whether the stroke of the nozzle needle valve is within the range (15-45um) specified in the injector maintenance manual. If not, adjust the stroke of the nozzle to adjust the gasket.

If the value is greater than normal, thicken the gasket for oil-nozzle needle valve lift adjustment; if the value is less than normal, reduce the gasket for oil-nozzle needle valve lift adjustment