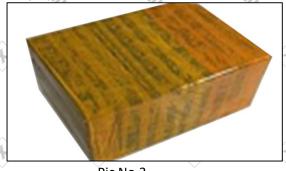

#### 3.7. DLLA151P2244 Xingma Injector Nozzle's Packing

**Domestic express packaging:** Usually wrapped in waterproof scotch tape, such as picture No.2.

International express packaging: Wrapped with waterproof yellow tape After wrapping the black protective film, such as picture No. 3.

Pic No.3 International express packaging: Wrapped with yellow tape after wrapping black protective film

© 2022 Common Rail Xingma Nozzle Website: www.xingmanozzle.com

Pic No.4

**Pallet Shipping:** Use pallet that meet export requirements, and use white wrapping protective film to wrap and bind with cable ties