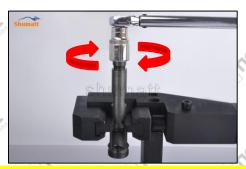

#### 2.4. DLLA151P2244 Xingma Injector Nozzle's Installation

(1) Tightening torque of Xingma injector nozzle

The torque lever and tightening moment specified in the injector maintenance manual must be installed when the Xingma injector nozzle is installed. (50Nm)

The tightening torque of the nozzle cap must be installed in accordance with the tightening torque specified in the injector maintenance manual