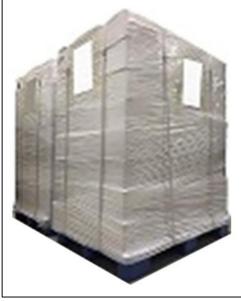

Pallet Shipping: Use fumigation free and recycling trays that meet export requirements, and use white wrapping protective film to wrap and bind with cable ties for the outside, such as picture No. 4, Also, the products can be packaged according to customers' requirements.

Pic No.3 International express packaging: Wrapped with yellow tape after wrapping black protective film

© 2022 Common Rail Xingma Nozzle Website: www.xingmanozzle.com

Pic No.4

**Pallet Shipping:** Use pallet that meet export requirements, and use white wrapping protective film to wrap and bind with cable ties