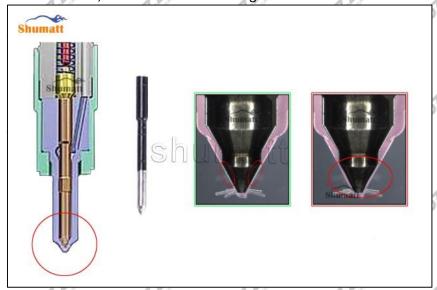

#### 2.2. DLLA151P2244 Xingma Injector Nozzle Inspection.

(1) Check whether there is deformation, cracking, thread damage, quenching, leakage and rust in the guide sleeve, spring, gasket and tight cap of the nozzle. The tight cap of the nozzle must be replaced after being disassembled for more than 5 times, as shown in the following.

- (2) Replace the tight cap of the nozzle and the copper gasket of the Xingma injector nozzle.
- (3) Check whether the gap between the nozzle needle and the nozzle shell is within the standard range and whether it reaches the standard for use.
- All parts should be examined for wear under a microscope at least 20 times larger.
- ▲ Nozzle tight cap deformation, cracking, thread damage, quenching, leakage, will lead to black smoke vehicle cap, fuel injector damage.
- ▲ Injector opening pressure greater than or less than the specified range may cause injector damage.
- Failure to replace wearing parts in time during maintenance may lead to fuel injector damage.