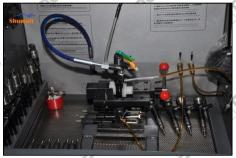

#### 2.6. DLLA151P2244 Xingma Injector Nozzle List of Tools Used During Measurement and Installation

| Image       | shum et                                                                                                                                                                                                                                                                                                                                                                                                                                                                                                                                                                                                                                                                                                                                                                                                                                                                                                                                                                                                                                                                                                                                                                                                                                                                                                                                                                                                                                                                                                                                                                                                                                                                                                                                                                                                                                                                                                                                                                                                                                                                                                                        | 11 The Molth                                                                                                                  | shumatt                                         |
|-------------|--------------------------------------------------------------------------------------------------------------------------------------------------------------------------------------------------------------------------------------------------------------------------------------------------------------------------------------------------------------------------------------------------------------------------------------------------------------------------------------------------------------------------------------------------------------------------------------------------------------------------------------------------------------------------------------------------------------------------------------------------------------------------------------------------------------------------------------------------------------------------------------------------------------------------------------------------------------------------------------------------------------------------------------------------------------------------------------------------------------------------------------------------------------------------------------------------------------------------------------------------------------------------------------------------------------------------------------------------------------------------------------------------------------------------------------------------------------------------------------------------------------------------------------------------------------------------------------------------------------------------------------------------------------------------------------------------------------------------------------------------------------------------------------------------------------------------------------------------------------------------------------------------------------------------------------------------------------------------------------------------------------------------------------------------------------------------------------------------------------------------------|-------------------------------------------------------------------------------------------------------------------------------|-------------------------------------------------|
| SKU         | CRT084                                                                                                                                                                                                                                                                                                                                                                                                                                                                                                                                                                                                                                                                                                                                                                                                                                                                                                                                                                                                                                                                                                                                                                                                                                                                                                                                                                                                                                                                                                                                                                                                                                                                                                                                                                                                                                                                                                                                                                                                                                                                                                                         | CRT220                                                                                                                        | CRT079                                          |
| Description | Torque wrench: 19-110nm 1/2 It is used to control tightening force and angle during installation                                                                                                                                                                                                                                                                                                                                                                                                                                                                                                                                                                                                                                                                                                                                                                                                                                                                                                                                                                                                                                                                                                                                                                                                                                                                                                                                                                                                                                                                                                                                                                                                                                                                                                                                                                                                                                                                                                                                                                                                                               | Fuel injector stroke measuring tool: is used to measure buffer stroke of fuel injector, armature stroke and remaining air gap | Micrometer: is used to measure gasket thickness |
| Image       | Should be seen a | No.                                                                                                                           | * Anolilie Anolil                               |
| SKU         | 11, 11,                                                                                                                                                                                                                                                                                                                                                                                                                                                                                                                                                                                                                                                                                                                                                                                                                                                                                                                                                                                                                                                                                                                                                                                                                                                                                                                                                                                                                                                                                                                                                                                                                                                                                                                                                                                                                                                                                                                                                                                                                                                                                                                        | CRT281                                                                                                                        | 4, 4,                                           |
| Description | Ultrasonic cleaning machine: is used for cleaning fuel injector and parts                                                                                                                                                                                                                                                                                                                                                                                                                                                                                                                                                                                                                                                                                                                                                                                                                                                                                                                                                                                                                                                                                                                                                                                                                                                                                                                                                                                                                                                                                                                                                                                                                                                                                                                                                                                                                                                                                                                                                                                                                                                      | Common rail injector test bench: check the injector working condition                                                         | 4 notified 4 notif                              |