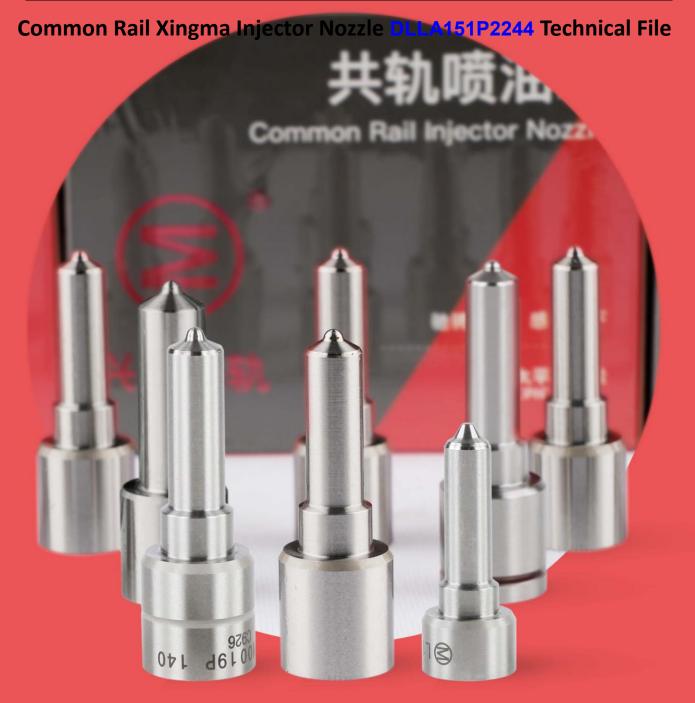

# Common Rail Xingma Injector Nozzle DLLA151P2244 Technical File

# Common Rail Xingma Injector Nozzle DLLA151P2244 Technical File

The nozzle is one of the main working parts of the fuel injector. It is responsible for injecting fuel into the combustion chamber and is a key component to achieve precise injection, oil mist formation, etc.