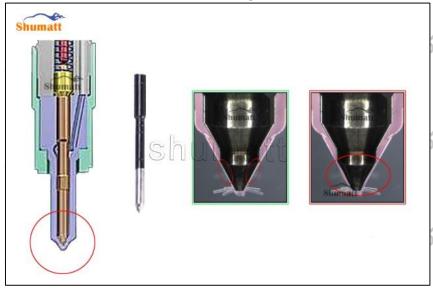

#### 2.2. DLLA150P2569 Xingma Injector Nozzle Inspection.

(1) Check whether there is deformation, cracking, thread damage, quenching, leakage and rust in the guide sleeve, spring, gasket and tight cap of the nozzle. The tight cap of the nozzle must be replaced after being

© 2022 Common Rail Xingma Nozzle

disassembled for more than 5 times, as shown in the following.

- (2) Replace the tight cap of the nozzle and the copper gasket of the Xingma injector nozzle.
- (3) Check whether the gap between the nozzle needle and the nozzle shell is within the standard range and whether it reaches the standard for use.
- All parts should be examined for wear under a microscope at least 20 times larger.
- Nozzle tight cap deformation, cracking, thread damage, quenching, leakage, will lead to black smoke vehicle cap, fuel injector damage.
- ▲ Injector opening pressure greater than or less than the specified range may cause injector damage.
- ▲ Failure to replace wearing parts in time during maintenance may lead to fuel injector damage.