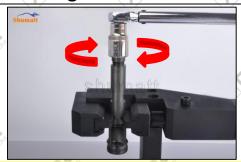

#### 2.4. DLLA150P2569 Xingma Injector Nozzle's Installation

(1) Tightening torque of Xingma injector nozzle

The torque lever and tightening moment specified in the injector maintenance manual must be installed when the Xingma injector nozzle is installed. (50Nm)

The tightening torque of the nozzle cap must be installed in accordance with the tightening torque specified in the injector maintenance manual