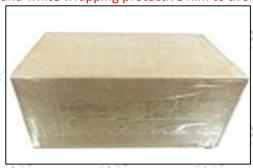

#### 3.7. DLLA150P2569 Xingma Injector Nozzle's Packing

Domestic express packaging: Usually wrapped in waterproof scotch tape, such as picture No.2.

**International express packaging:** Wrapped with waterproof yellow tape After wrapping the black protective film, such as picture No. 3.

⚠ ②Minors are prohibited from using transparent tape, yellow tape, black wrapping protective film, and white wrapping protective film to avoid personal injury.

Pic No.2

Domestic express packaging:

Wrapped by Transparent tape