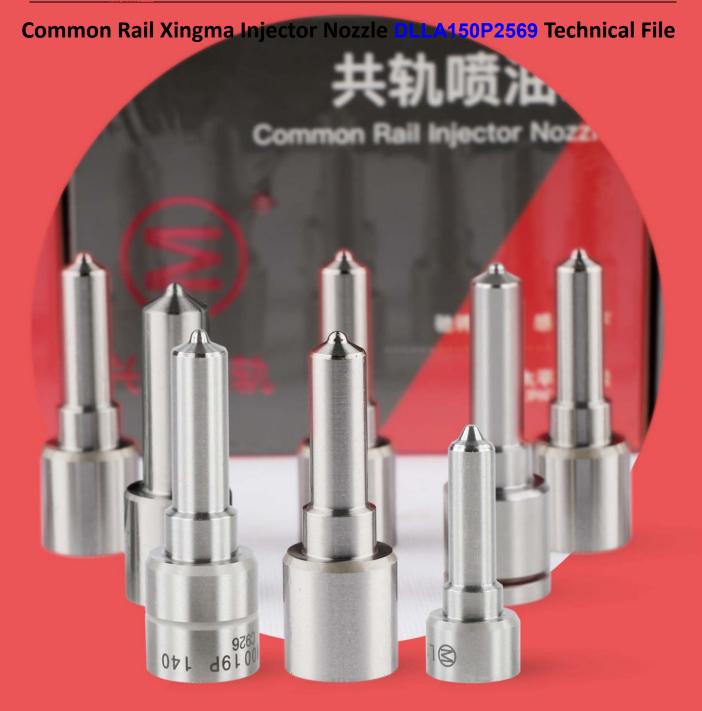

# Common Rail Xingma Injector Nozzle DLLA150P2569 Technical File

## Common Rail Xingma Injector Nozzle DLLA150P2569 Technical File

The nozzle is one of the main working parts of the fuel injector. It is responsible for injecting fuel into the combustion chamber and is a key component to achieve precise injection, oil mist formation, etc.