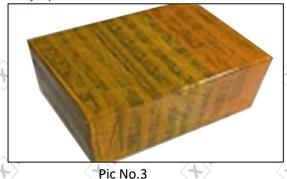

#### 3.7. DLLA150P2569 Xingma Injector Nozzle's Packing

Domestic express packaging: Usually wrapped in waterproof scotch tape, such as picture No.2.

**International express packaging:** Wrapped with waterproof yellow tape After wrapping the black protective film, such as picture No. 3.

International express packaging:
Wrapped with yellow tape after wrapping black protective film

Pic No.4

**Pallet Shipping:** Use pallet that meet export requirements, and use white wrapping protective film to wrap and bind with cable ties