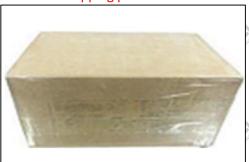

#### 3.7. DLLA149P2271 Xingma Injector Nozzle's Packing

**Domestic express packaging:** Usually wrapped in waterproof scotch tape, such as picture No.2.

**International express packaging:** Wrapped with waterproof yellow tape After wrapping the black protective film, such as picture No. 3.

#### and white wrapping protective film to avoid personal injury.

Pic No.2

Domestic express packaging:

Wrapped by Transparent tape

Pic No.3

International express packaging:

Wrapped with yellow tape after wrapping black protective film