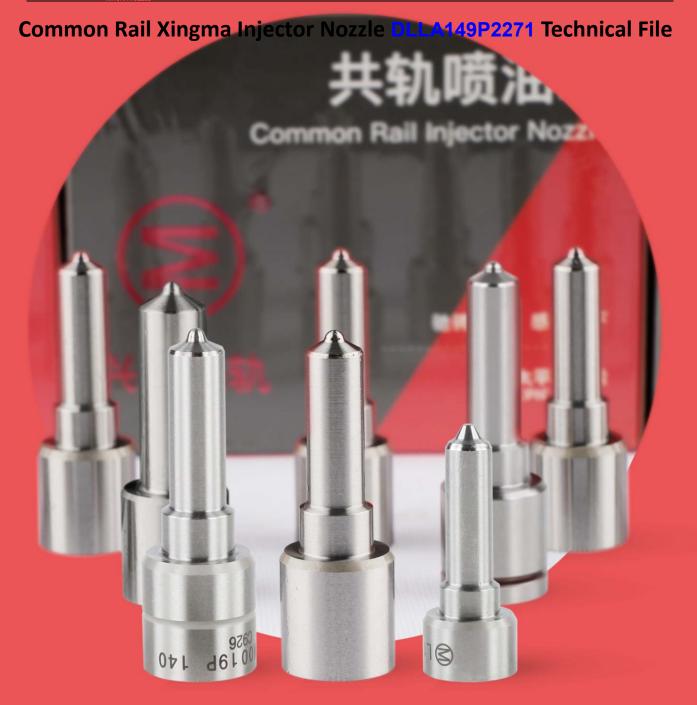

## Common Rail Xingma Injector Nozzle DLLA149P2271 Technical File

## Common Rail Xingma Injector Nozzle DLLA149P2271 Technical File

The nozzle is one of the main working parts of the fuel injector. It is responsible for injecting fuel into the combustion chamber and is a key component to achieve precise injection, oil mist formation, etc.