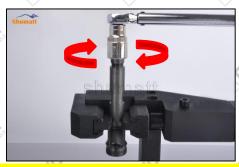

#### 2.4. DLLA149P2271 Xingma Injector Nozzle's Installation

(1) Tightening torque of Xingma injector nozzle

The torque lever and tightening moment specified in the injector maintenance manual must be installed when the Xingma injector nozzle is installed. (50Nm)

The tightening torque of the nozzle cap must be installed in accordance with the tightening torque specified in the injector maintenance manual