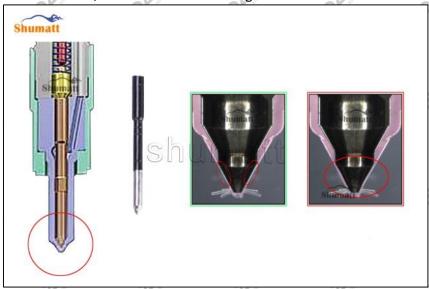

#### 2.2. DLLA149P2271 Xingma Injector Nozzle Inspection.

(1) Check whether there is deformation, cracking, thread damage, quenching, leakage and rust in the guide sleeve, spring, gasket and tight cap of the nozzle. The tight cap of the nozzle must be replaced after being disassembled for more than 5 times, as shown in the following.

- (2) Replace the tight cap of the nozzle and the copper gasket of the Xingma injector nozzle.
- (3) Check whether the gap between the nozzle needle and the nozzle shell is within the standard range and whether it reaches the standard for use.
- All parts should be examined for wear under a microscope at least 20 times larger.
- Nozzle tight cap deformation, cracking, thread damage, quenching, leakage, will lead to black smoke vehicle cap, fuel injector damage.
- Injector opening pressure greater than or less than the specified range may cause injector damage.
- Failure to replace wearing parts in time during maintenance may lead to fuel injector damage.