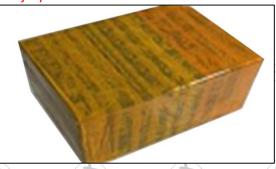

#### 3.7. DLLA149P2271 Xingma Injector Nozzle's Packing

**Domestic express packaging:** Usually wrapped in waterproof scotch tape, such as picture No.2.

**International express packaging:** Wrapped with waterproof yellow tape After wrapping the black protective film, such as picture No. 3.

#### and white wrapping protective film to avoid personal injury.

Pic No.2

Domestic express packaging:

Wrapped by Transparent tape

Pic No.3

International express packaging:

Wrapped with yellow tape after wrapping black protective film