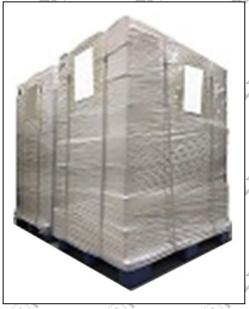

**Pallet Shipping:** Use fumigation free and recycling trays that meet export requirements, and use white wrapping protective film to wrap and bind with cable ties for the outside, such as picture No. 4, Also, the products can be packaged according to customers' requirements.

Pic No.4

**Pallet Shipping:** Use pallet that meet export requirements, and use white wrapping protective film to wrap and bind with cable ties