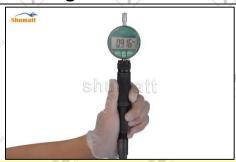

#### 2.3. DLLA149P2271 Xingma Injector Nozzle Test Measurement

(1) Nozzle opening pressure test

Test whether the opening pressure range of the nozzle is within the range specified in the injector maintenance manual (to be verified), if not within the normal range, adjust the nozzle spring to adjust the gasket

- If the value is greater than normal, reduce the oil nozzle spring adjusting gasket; if the value is less than normal, increase the oil nozzle spring adjusting gasket.
- (2) Stroke Measurement of Nozzle Needle Valve

Use a measuring tool to measure whether the stroke of the nozzle needle valve is within the range (15-45um) specified in the injector maintenance manual. If not, adjust the stroke of the nozzle to adjust the gasket.

If the value is greater than normal, thicken the gasket for oil-nozzle needle valve lift adjustment; if the value is less than normal, reduce the gasket for oil-nozzle needle valve lift adjustment  ${\mathbb V}$ 