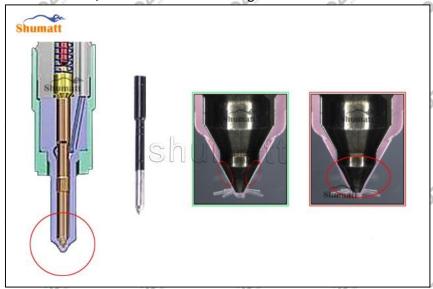

#### 2.2. DLLA149P2166 Xingma Injector Nozzle Inspection.

(1) Check whether there is deformation, cracking, thread damage, quenching, leakage and rust in the guide sleeve, spring, gasket and tight cap of the nozzle. The tight cap of the nozzle must be replaced after being disassembled for more than 5 times, as shown in the following.

- (2) Replace the tight cap of the nozzle and the copper gasket of the Xingma injector nozzle.
- (3) Check whether the gap between the nozzle needle and the nozzle shell is within the standard range and whether it reaches the standard for use.
- All parts should be examined for wear under a microscope at least 20 times larger.
- Nozzle tight cap deformation, cracking, thread damage, quenching, leakage, will lead to black smoke vehicle cap, fuel injector damage.
- Injector opening pressure greater than or less than the specified range may cause injector damage.
- Failure to replace wearing parts in time during maintenance may lead to fuel injector damage.