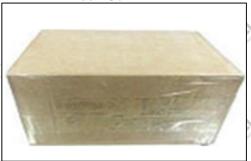

#### 3.7. DLLA149P2166 Xingma Injector Nozzle's Packing

**Domestic express packaging:** Usually wrapped in waterproof scotch tape, such as picture No.2.

**International express packaging:** Wrapped with waterproof yellow tape After wrapping the black protective film, such as picture No. 3.

#### and white wrapping protective film to avoid personal injury.

Pic No.2

Domestic express packaging:

Wrapped by Transparent tape

Pic No.3

International express packaging:

Wrapped with yellow tape after wrapping black protective film