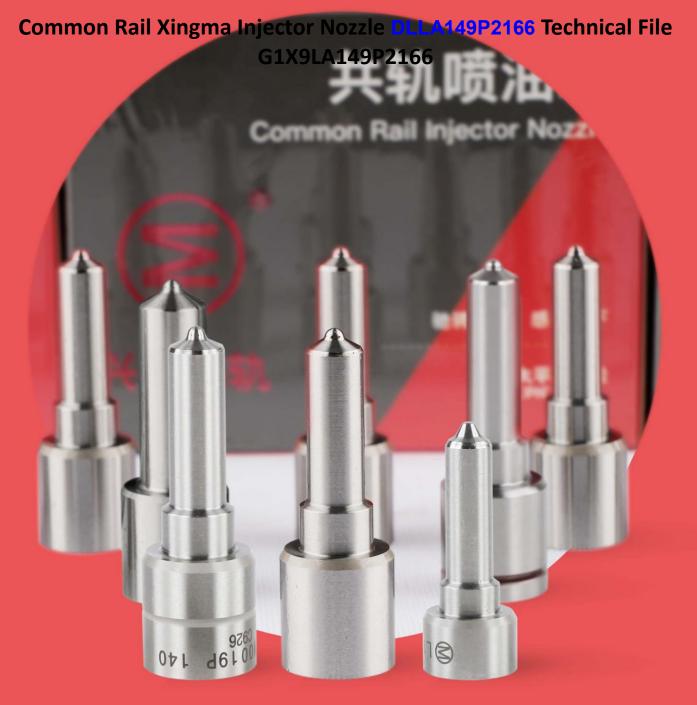

## Common Rail Xingma Injector Nozzle DLLA149P2166 Technical File

## Common Rail Xingma Injector Nozzle DLLA149P2166 Technical File

The nozzle is one of the main working parts of the fuel injector. It is responsible for injecting fuel into the combustion chamber and is a key component to achieve precise injection, oil mist formation, etc.