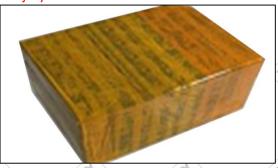

#### 3.7. DLLA149P2166 Xingma Injector Nozzle's Packing

**Domestic express packaging:** Usually wrapped in waterproof scotch tape, such as picture No.2.

**International express packaging:** Wrapped with waterproof yellow tape After wrapping the black protective film, such as picture No. 3.

#### and white wrapping protective film to avoid personal injury.

Pic No.2

Domestic express packaging:

Wrapped by Transparent tape

Pic No.3

International express packaging:

Wrapped with yellow tape after wrapping black protective film