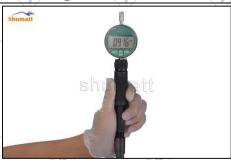

Use a measuring tool to measure whether the stroke of the nozzle needle valve is within the range (15-45um) specified in the injector maintenance manual. If not, adjust the stroke of the nozzle to adjust the gasket.

If the value is greater than normal, thicken the gasket for oil-nozzle needle valve lift adjustment; if the value is less than normal, reduce the gasket for oil-nozzle needle valve lift adjustment