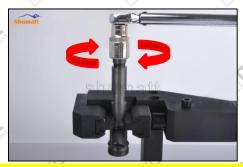

#### 2.4. DLLA149P2166 Xingma Injector Nozzle's Installation

(1) Tightening torque of Xingma injector nozzle

The torque lever and tightening moment specified in the injector maintenance manual must be installed when the Xingma injector nozzle is installed. (50Nm)

The tightening torque of the nozzle cap must be installed in accordance with the tightening torque specified in the injector maintenance manual