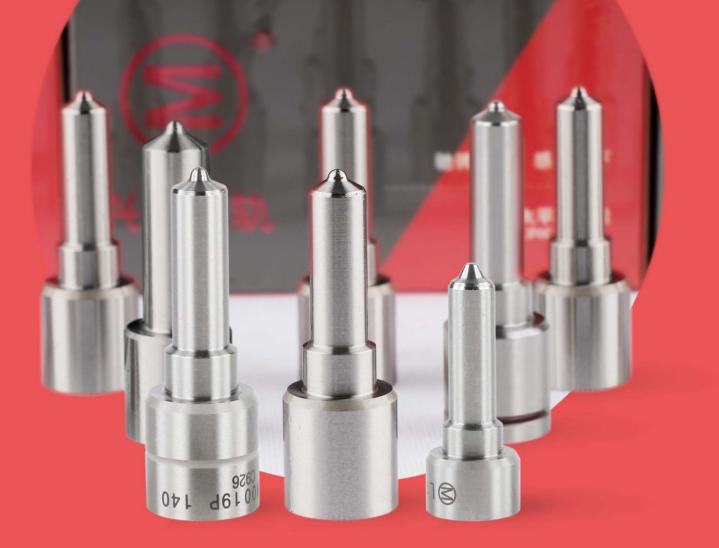

## 1.1. DLLA147P2660 Xingma Injector Nozzle's Basic Information

| Title | 1  | Common Rail DLL | A147P2660 Inje<br>Made New | ctor Nozzle China | Brand  |
|-------|----|-----------------|----------------------------|-------------------|--------|
| SKU1  | A. | Ano.            |                            | AND.              | XINGMA |
|       |    |                 |                            |                   | +      |

## 1.2. DLLA147P2660 Xingma Injector Nozzle's Common Written Part Number

| 1 | Injector Nozzle Order Number |       | Injector Nozzle Engraved Number |        |              |
|---|------------------------------|-------|---------------------------------|--------|--------------|
|   | + nor                        | + HOL | THOP                            | + HOL. | DLLA147P2660 |