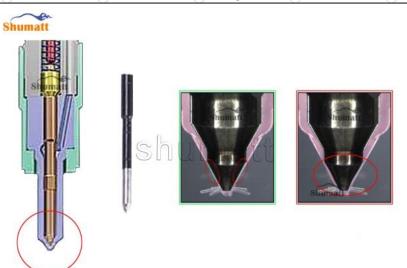

## (1) Xingma Injector Nozzle Testing

All parts of the Xingma injector nozzle are subjected to precision testing, high temperature testing, low temperature testing, withstand pressure testing, leakage testing, durability testing, and various working conditions testing.

## (2) Xingma Injector Nozzle Inspection

The factory inspection of the Xingma injector nozzle is undergone full inspection, random inspection, and batch inspection three inspections. Different brands of test benches are used to test the same Xingma injector nozzle for a total of no less than three times for factory inspection, and the fuel injector installation testing environment are progressed in dust-free workshop.