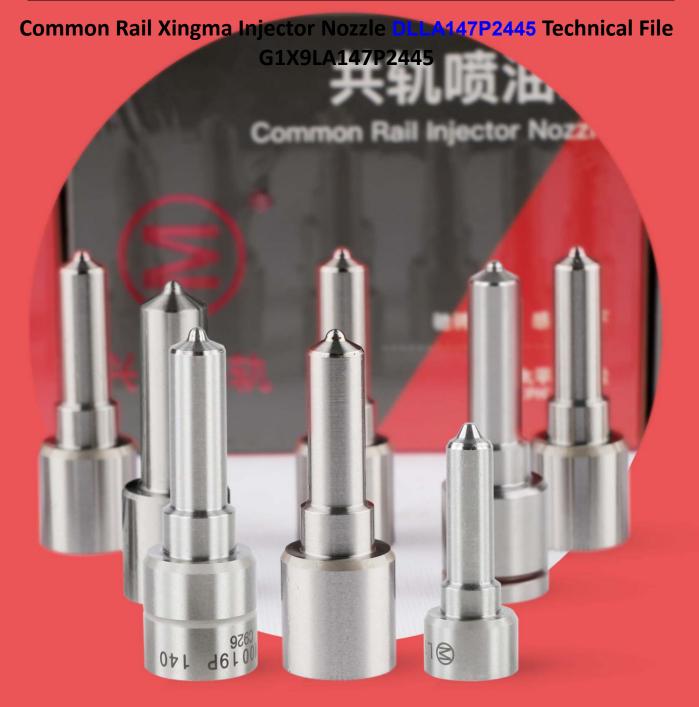

# Common Rail Xingma Injector Nozzle DLLA147P2445 Technical File

# Common Rail Xingma Injector Nozzle DLLA147P2445 Technical File

The nozzle is one of the main working parts of the fuel injector. It is responsible for injecting fuel into the combustion chamber and is a key component to achieve precise injection, oil mist formation, etc.

Injector nozzle is one of core components of fuel injector, also one of parts with the highest damage rate. When there is smoke, engine shake, difficulty of starting the engine, engine noise, oil leakage, you must check whether the nozzle is working normally.