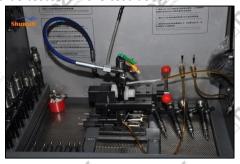

## (2) Xingma Injector Nozzle Inspection

The factory inspection of the Xingma injector nozzle is undergone full inspection, random inspection, and batch inspection three inspections. Different brands of test benches are used to test the same Xingma injector nozzle for a total of no less than three times for factory inspection, and the fuel injector installation testing environment are progressed in dust-free workshop.

# (3) Xingma Injector Nozzle Installation

When install injector nozzle, Shumatt strictly complies with the standard of technical indicators to ensure that each nozzle meets the factory standards and usage standards.