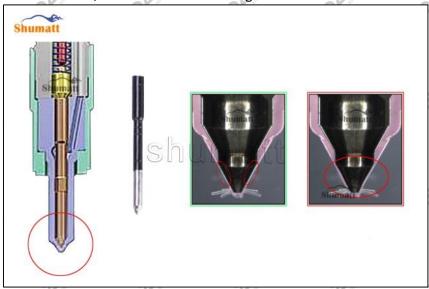

# (1) Xingma Injector Nozzle Testing

All parts of the Xingma injector nozzle are subjected to precision testing, high temperature testing, low temperature testing, withstand pressure testing, leakage testing, durability testing, and various working conditions testing.

## (2) Xingma Injector Nozzle Inspection

The factory inspection of the Xingma injector nozzle is undergone full inspection, random inspection, and batch inspection three inspections. Different brands of test benches are used to test the same Xingma injector nozzle for a total of no less than three times for factory inspection, and the fuel injector installation testing environment are progressed in dust-free workshop.

# (3) Xingma Injector Nozzle Installation

When install injector nozzle, Shumatt strictly complies with the standard of technical indicators to ensure that each nozzle meets the factory standards and usage standards.