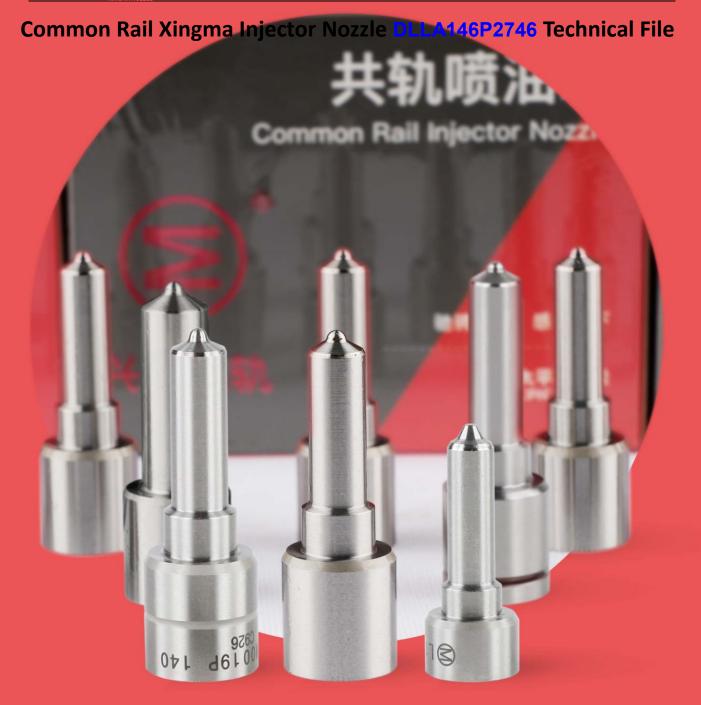

## Common Rail Xingma Injector Nozzle DLLA146P2746 Technical File

## Common Rail Xingma Injector Nozzle DLLA146P2746 Technical File

The nozzle is one of the main working parts of the fuel injector. It is responsible for injecting fuel into the combustion chamber and is a key component to achieve precise injection, oil mist formation, etc.