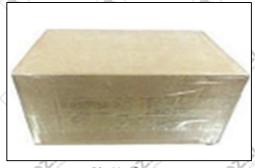

#### 3.7. DLLA146P2746 Xingma Injector Nozzle's Packing

**Domestic express packaging:** Usually wrapped in waterproof scotch tape, such as picture No.2.

**International express packaging:** Wrapped with waterproof yellow tape After wrapping the black protective film, such as picture No. 3.

⚠ ②Minors are prohibited from using transparent tape, yellow tape, black wrapping protective film, and white wrapping protective film to avoid personal injury.

Pic No.2

Domestic express packaging:

Pic No.3
International express packaging:

Wrapped by Transparent tape

Wrapped with yellow tape after wrapping black protective film

Pic No.4

Pallet Shipping: Use pallet that meet export requirements, and use white wrapping protective film to wrap and bind with cable ties