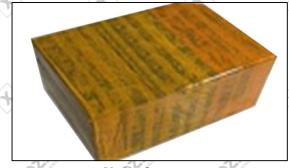

#### 3.7. DLLA146P2746 Xingma Injector Nozzle's Packing

**Domestic express packaging:** Usually wrapped in waterproof scotch tape, such as picture No.2.

**International express packaging:** Wrapped with waterproof yellow tape After wrapping the black protective film, such as picture No. 3.

⚠ ②Minors are prohibited from using transparent tape, yellow tape, black wrapping protective film, and white wrapping protective film to avoid personal injury.

Pic No.2

Domestic express packaging:

Pic No.3
International express packaging:

Wrapped by Transparent tape

Wrapped with yellow tape after wrapping black protective film

Pic No.4

Pallet Shipping: Use pallet that meet export requirements, and use white wrapping protective film to wrap and bind with cable ties