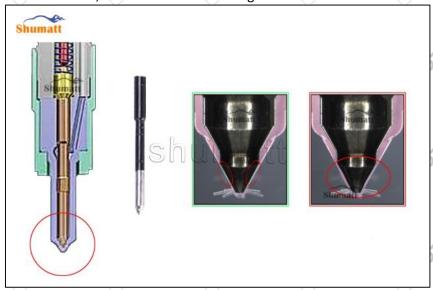

#### 2.2. DLLA146P2746 Xingma Injector Nozzle Inspection.

(1) Check whether there is deformation, cracking, thread damage, quenching, leakage and rust in the guide sleeve, spring, gasket and tight cap of the nozzle. The tight cap of the nozzle must be replaced after being disassembled for more than 5 times, as shown in the following.

- (2) Replace the tight cap of the nozzle and the copper gasket of the Xingma injector nozzle.
- (3) Check whether the gap between the nozzle needle and the nozzle shell is within the standard range and whether it reaches the standard for use.
- All parts should be examined for wear under a microscope at least 20 times larger.
- ▲ Nozzle tight cap deformation, cracking, thread damage, quenching, leakage, will lead to black smoke vehicle cap, fuel injector damage.
- ▲ Injector opening pressure greater than or less than the specified range may cause injector damage.
- ▲ Failure to replace wearing parts in time during maintenance may lead to fuel injector damage.