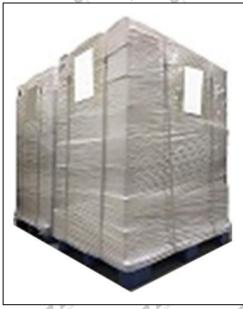

**Pallet Shipping:** Use fumigation free and recycling trays that meet export requirements, and use white wrapping protective film to wrap and bind with cable ties for the outside, such as picture No. 4, Also, the products can be packaged according to customers' requirements.

Wrapped by Transparent tape

Wrapped with yellow tape after wrapping black protective film

Pic No.4

Pallet Shipping: Use pallet that meet export requirements, and use white wrapping protective film to wrap and bind with cable ties