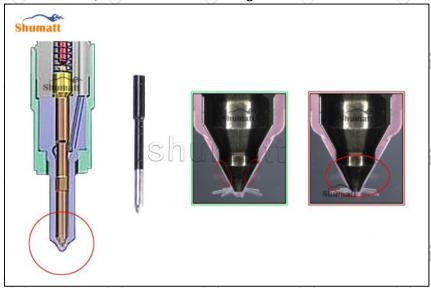

#### 2.2. DLLA146P2615 Xingma Injector Nozzle Inspection.

(1) Check whether there is deformation, cracking, thread damage, quenching, leakage and rust in the guide sleeve, spring, gasket and tight cap of the nozzle. The tight cap of the nozzle must be replaced after being disassembled for more than 5 times, as shown in the following.

- (2) Replace the tight cap of the nozzle and the copper gasket of the Xingma injector nozzle.
- (3) Check whether the gap between the nozzle needle and the nozzle shell is within the standard range and whether it reaches the standard for use.
- All parts should be examined for wear under a microscope at least 20 times larger.
- ▲ Nozzle tight cap deformation, cracking, thread damage, quenching, leakage, will lead to black smoke vehicle cap, fuel injector damage.
- ▲ Injector opening pressure greater than or less than the specified range may cause injector damage.
- ▲ Failure to replace wearing parts in time during maintenance may lead to fuel injector damage.