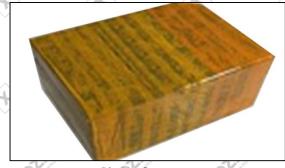

#### 3.7. DLLA146P2615 Xingma Injector Nozzle's Packing

**Domestic express packaging:** Usually wrapped in waterproof scotch tape, such as picture No.2.

**International express packaging:** Wrapped with waterproof yellow tape After wrapping the black protective film, such as picture No. 3.

⚠ ②Minors are prohibited from using transparent tape, yellow tape, black wrapping protective film, and white wrapping protective film to avoid personal injury.

Pic No.2

Domestic express packaging:

Pic No.3
International express packaging:

Wrapped by Transparent tape

Wrapped with yellow tape after wrapping black protective film

Pic No.4

Pallet Shipping: Use pallet that meet export requirements, and use white wrapping protective film to wrap and bind with cable ties