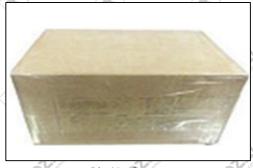

#### 3.7. DLLA146P2615 Xingma Injector Nozzle's Packing

**Domestic express packaging:** Usually wrapped in waterproof scotch tape, such as picture No.2.

**International express packaging:** Wrapped with waterproof yellow tape After wrapping the black protective film, such as picture No. 3.

⚠ ②Minors are prohibited from using transparent tape, yellow tape, black wrapping protective film, and white wrapping protective film to avoid personal injury.

Pic No.2

Domestic express packaging:

Pic No.3
International express packaging:

Wrapped by Transparent tape

Wrapped with yellow tape after wrapping black protective film

Pic No.4

Pallet Shipping: Use pallet that meet export requirements, and use white wrapping protective film to wrap and bind with cable ties