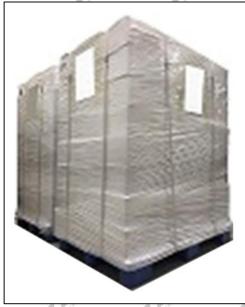

**Pallet Shipping:** Use fumigation free and recycling trays that meet export requirements, and use white wrapping protective film to wrap and bind with cable ties for the outside, such as picture No. 4, Also, the products can be packaged according to customers' requirements.

Wrapped by Transparent tape

Wrapped with yellow tape after wrapping black protective film

Pic No.4

Pallet Shipping: Use pallet that meet export requirements, and use white wrapping protective film to wrap and bind with cable ties