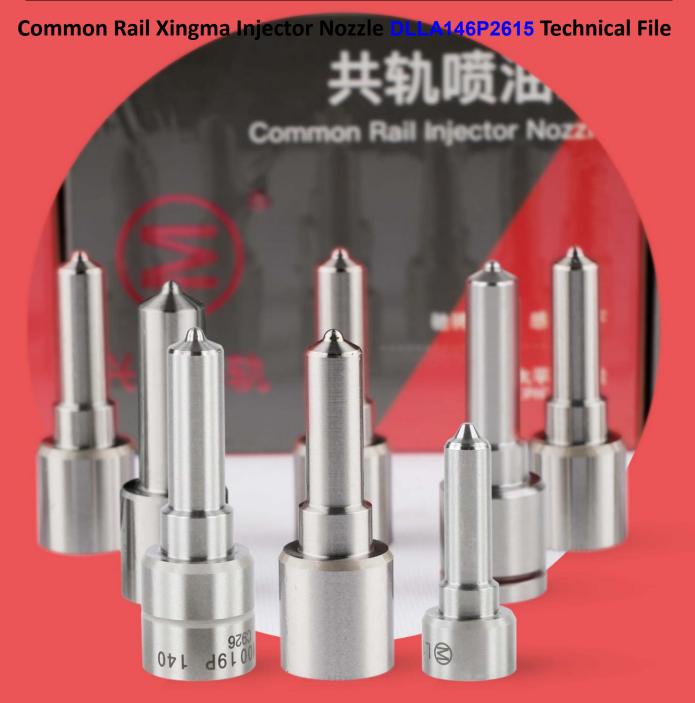

## Common Rail Xingma Injector Nozzle DLLA146P2615 Technical File

## Common Rail Xingma Injector Nozzle DLLA146P2615 Technical File

The nozzle is one of the main working parts of the fuel injector. It is responsible for injecting fuel into the combustion chamber and is a key component to achieve precise injection, oil mist formation, etc.

Injector nozzle is one of core components of fuel injector, also one of parts with the highest damage rate. When there is smoke, engine shake, difficulty of starting the engine, engine noise, oil leakage, you must check whether the nozzle is working normally.