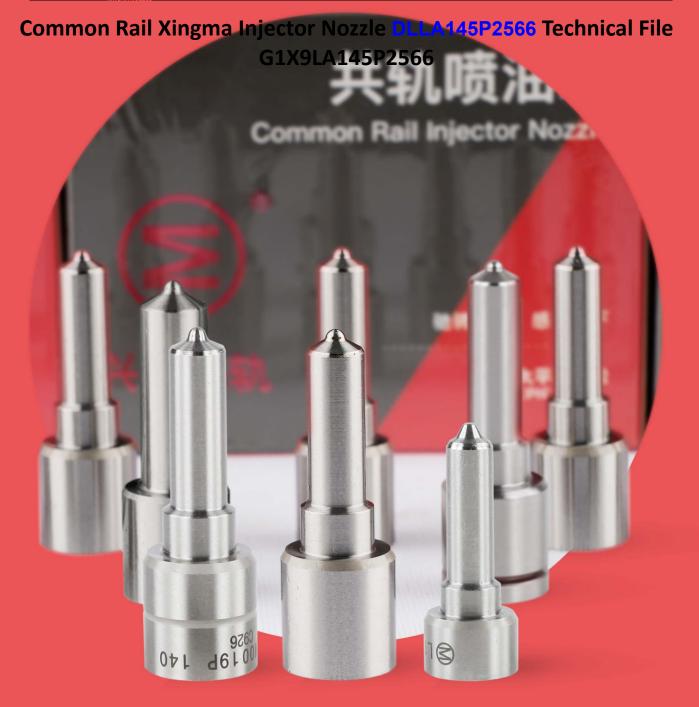

# Common Rail Xingma Injector Nozzle DLLA145P2566 Technical File

#### 1.1. DLLA145P2566 Xingma Injector Nozzle's Basic Information

| othe        | att.   | 1                | Common Rail DLLA145P2566   | iti Asiti Asi |
|-------------|--------|------------------|----------------------------|---------------|
| ALE SHA THE | Title  |                  | Injector Nozzle China Made | Brand         |
|             | A FIG. | A TIO.           | New                        |               |
|             | SKU1   | ( <del>+</del> ) | G1X9LA145P2566             | XINGMA        |

#### 1.2. DLLA145P2566 Xingma Injector Nozzle's Common Written Part Number

| 1   | Injector Nozzle | Order Number |           | Injector Nozzle | Engraved Numbe | r           |
|-----|-----------------|--------------|-----------|-----------------|----------------|-------------|
| The | TIOL HEET       | 0433172566   | A HOL Men | A HOL Mark      | DLLA145P2566   | T. HOT know |