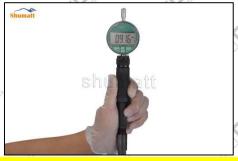

Use a measuring tool to measure whether the stroke of the nozzle needle valve is within the range (15-45um) specified in the injector maintenance manual. If not, adjust the stroke of the nozzle to adjust the gasket.

If the value is greater than normal, thicken the gasket for oil-nozzle needle valve lift adjustment; if the value is less than normal, reduce the gasket for oil-nozzle needle valve lift adjustment