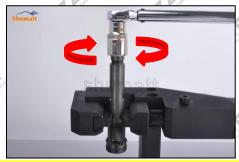

#### 2.4. DLLA145P2566 Xingma Injector Nozzle's Installation

Website: www.xingmanozzle.com

(1) Tightening torque of Xingma injector nozzle

© 2022 Common Rail Xingma Nozzle

The torque lever and tightening moment specified in the injector maintenance manual must be installed when the Xingma injector nozzle is installed. (50Nm)

The tightening torque of the nozzle cap must be installed in accordance with the tightening torque specified in the injector maintenance manual