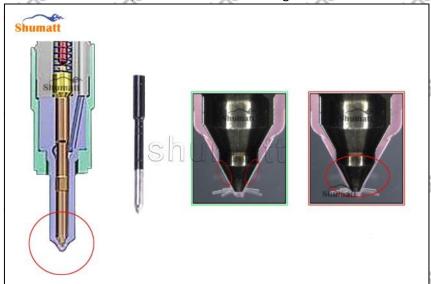

#### 2.2. DLLA145P2566 Xingma Injector Nozzle Inspection.

(1) Check whether there is deformation, cracking, thread damage, quenching, leakage and rust in the guide sleeve, spring, gasket and tight cap of the nozzle. The tight cap of the nozzle must be replaced after being disassembled for more than 5 times, as shown in the following.

- (2) Replace the tight cap of the nozzle and the copper gasket of the Xingma injector nozzle.
- (3) Check whether the gap between the nozzle needle and the nozzle shell is within the standard range and whether it reaches the standard for use.
- All parts should be examined for wear under a microscope at least 20 times larger.
- A Nozzle tight cap deformation, cracking, thread damage, quenching, leakage, will lead to black smoke vehicle cap, fuel injector damage.
- Injector opening pressure greater than or less than the specified range may cause injector damage.
- ▲ Failure to replace wearing parts in time during maintenance may lead to fuel injector damage.