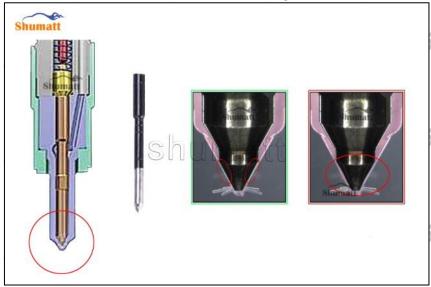

#### 2.2. DLLA145P2397 Xingma Injector Nozzle Inspection.

(1) Check whether there is deformation, cracking, thread damage, quenching, leakage and rust in the guide sleeve, spring, gasket and tight cap of the nozzle. The tight cap of the nozzle must be replaced after being disassembled for more than 5 times, as shown in the following.

- (2) Replace the tight cap of the nozzle and the copper gasket of the Xingma injector nozzle.
- (3) Check whether the gap between the nozzle needle and the nozzle shell is within the standard range and whether it reaches the standard for use.
- All parts should be examined for wear under a microscope at least 20 times larger.
- A Nozzle tight cap deformation, cracking, thread damage, quenching, leakage, will lead to black smoke vehicle cap, fuel injector damage.
- Injector opening pressure greater than or less than the specified range may cause injector damage.
- A Failure to replace wearing parts in time during maintenance may lead to fuel injector damage.