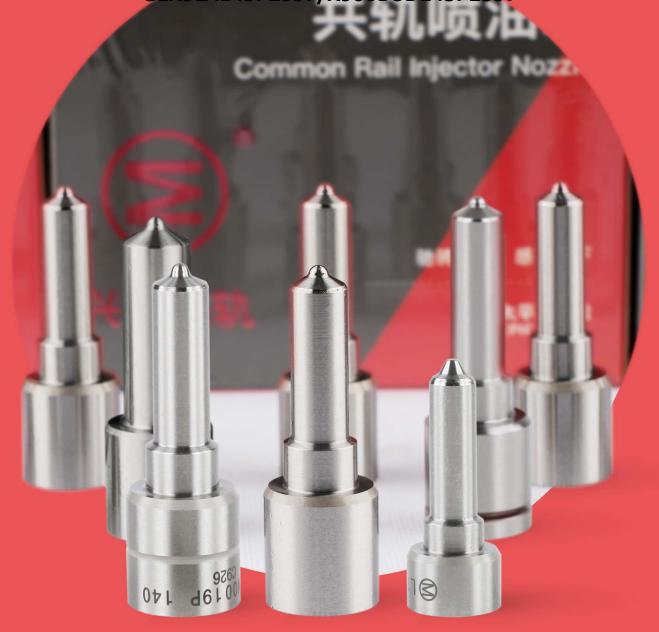

# Common Rail Xingma Injector Nozzle DLLA145P2397 Technical File

The nozzle is one of the main working parts of the fuel injector. It is responsible for injecting fuel into the combustion chamber and is a key component to achieve precise injection, oil mist formation, etc.

Injector nozzle is one of core components of fuel injector, also one of parts with the highest damage rate. When there is smoke, engine shake, difficulty of starting the engine, engine noise, oil leakage, you must check whether the nozzle is working normally.