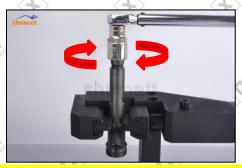

#### 2.4. DLLA145P2397 Xingma Injector Nozzle's Installation

(1) Tightening torque of Xingma injector nozzle

The torque lever and tightening moment specified in the injector maintenance manual must be installed when the Xingma injector nozzle is installed. (50Nm)

The tightening torque of the nozzle cap must be installed in accordance with the tightening torque specified in the injector maintenance manual