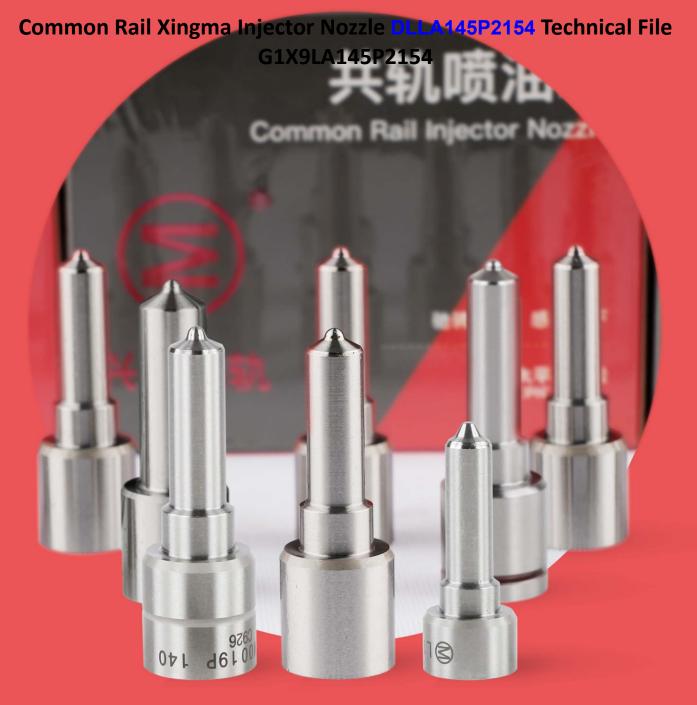

# Common Rail Xingma Injector Nozzle DLLA145P2154 Technical File

# Common Rail Xingma Injector Nozzle DLLA145P2154 Technical File

The nozzle is one of the main working parts of the fuel injector. It is responsible for injecting fuel into the combustion chamber and is a key component to achieve precise injection, oil mist formation, etc.

Injector nozzle is one of core components of fuel injector, also one of parts with the highest damage rate. When there is smoke, engine shake, difficulty of starting the engine, engine noise, oil leakage, you must check whether the nozzle is working normally.