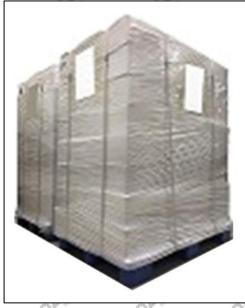

Pallet Shipping: Use fumigation free and recycling trays that meet export requirements, and use white wrapping protective film to wrap and bind with cable ties for the outside, such as picture No. 4, Also, the products can be packaged according to customers' requirements.

Pic No.3

International express packaging:
Wrapped with yellow tape after wrapping black protective film

Pic No.4

**Pallet Shipping:** Use pallet that meet export requirements, and use white wrapping protective film to wrap and bind with cable ties