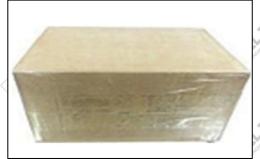

#### 3.7. DLLA145P2154 Xingma Injector Nozzle's Packing

**Domestic express packaging:** Usually wrapped in waterproof scotch tape, such as picture No.2.

International express packaging: Wrapped with waterproof yellow tape After wrapping the black protective film, such as picture No. 3.

Minors are prohibited from using transparent tape, yellow tape, black wrapping protective film, and white wrapping protective film to avoid personal injury.

Pic No.2

Domestic express packaging:

Wrapped by Transparent tape