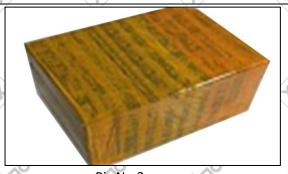

#### 3.7. DLLA145P2154 Xingma Injector Nozzle's Packing

**Domestic express packaging:** Usually wrapped in waterproof scotch tape, such as picture No.2.

International express packaging: Wrapped with waterproof yellow tape After wrapping the black protective film, such as picture No. 3.

Pic No.3

International express packaging:
Wrapped with yellow tape after wrapping black protective film

Pic No.4

**Pallet Shipping:** Use pallet that meet export requirements, and use white wrapping protective film to wrap and bind with cable ties