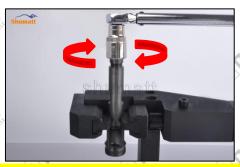

#### 2.4. DLLA145P2154 Xingma Injector Nozzle's Installation

(1) Tightening torque of Xingma injector nozzle

The torque lever and tightening moment specified in the injector maintenance manual must be installed when the Xingma injector nozzle is installed. (50Nm)

The tightening torque of the nozzle cap must be installed in accordance with the tightening torque specified in the injector maintenance manual