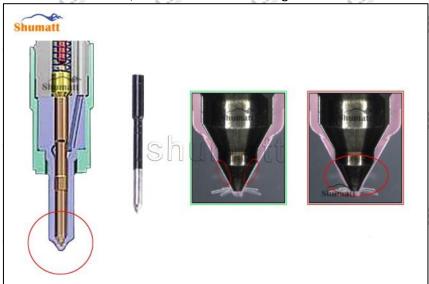

#### 2.2. DLLA145P2154 Xingma Injector Nozzle Inspection.

(1) Check whether there is deformation, cracking, thread damage, quenching, leakage and rust in the guide sleeve, spring, gasket and tight cap of the nozzle. The tight cap of the nozzle must be replaced after being disassembled for more than 5 times, as shown in the following.

- (2) Replace the tight cap of the nozzle and the copper gasket of the Xingma injector nozzle.
- (3) Check whether the gap between the nozzle needle and the nozzle shell is within the standard range and whether it reaches the standard for use.
- All parts should be examined for wear under a microscope at least 20 times larger.
- Nozzle tight cap deformation, cracking, thread damage, quenching, leakage, will lead to black smoke vehicle cap, fuel injector damage.
- Injector opening pressure greater than or less than the specified range may cause injector damage.
- Failure to replace wearing parts in time during maintenance may lead to fuel injector damage.