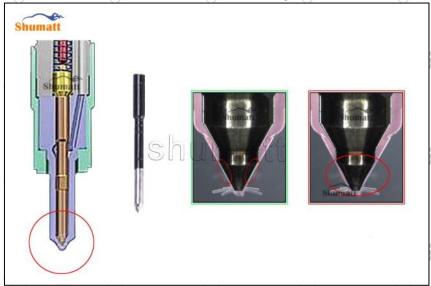

#### 2.2. DLLA145P2150 Xingma Injector Nozzle Inspection.

(1) Check whether there is deformation, cracking, thread damage, quenching, leakage and rust in the guide sleeve, spring, gasket and tight cap of the nozzle. The tight cap of the nozzle must be replaced after being disassembled for more than 5 times, as shown in the following.

- (2) Replace the tight cap of the nozzle and the copper gasket of the Xingma injector nozzle.
- (3) Check whether the gap between the nozzle needle and the nozzle shell is within the standard range and whether it reaches the standard for use.
- All parts should be examined for wear under a microscope at least 20 times larger.
- A Nozzle tight cap deformation, cracking, thread damage, quenching, leakage, will lead to black smoke vehicle cap, fuel injector damage.
- Injector opening pressure greater than or less than the specified range may cause injector damage.
- ▲ Failure to replace wearing parts in time during maintenance may lead to fuel injector damage.