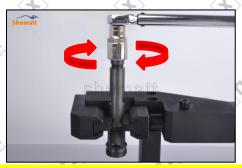

#### 2.4. DLLA145P2150 Xingma Injector Nozzle's Installation

(1) Tightening torque of Xingma injector nozzle

The torque lever and tightening moment specified in the injector maintenance manual must be installed when the Xingma injector nozzle is installed. (50Nm)

The tightening torque of the nozzle cap must be installed in accordance with the tightening torque specified in the injector maintenance manual