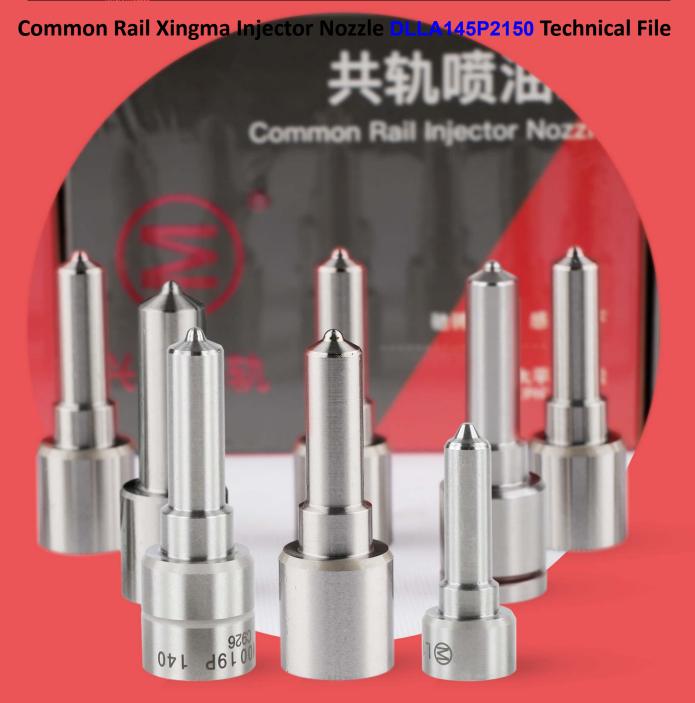

# Common Rail Xingma Injector Nozzle DLLA145P2150 Technical File

# Common Rail Xingma Injector Nozzle DLLA145P2150 Technical File

The nozzle is one of the main working parts of the fuel injector. It is responsible for injecting fuel into the combustion chamber and is a key component to achieve precise injection, oil mist formation, etc.