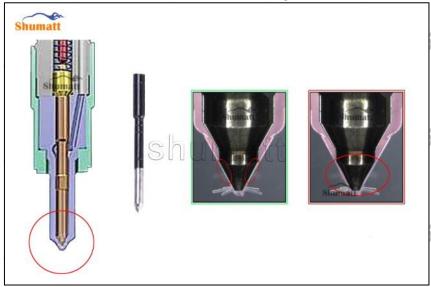

#### 2.2. DLLA145P1686 Xingma Injector Nozzle Inspection.

(1) Check whether there is deformation, cracking, thread damage, quenching, leakage and rust in the guide sleeve, spring, gasket and tight cap of the nozzle. The tight cap of the nozzle must be replaced after being disassembled for more than 5 times, as shown in the following.

- (2) Replace the tight cap of the nozzle and the copper gasket of the Xingma injector nozzle.
- (3) Check whether the gap between the nozzle needle and the nozzle shell is within the standard range and whether it reaches the standard for use.
- All parts should be examined for wear under a microscope at least 20 times larger.
- A Nozzle tight cap deformation, cracking, thread damage, quenching, leakage, will lead to black smoke vehicle cap, fuel injector damage.
- Injector opening pressure greater than or less than the specified range may cause injector damage.
- A Failure to replace wearing parts in time during maintenance may lead to fuel injector damage.