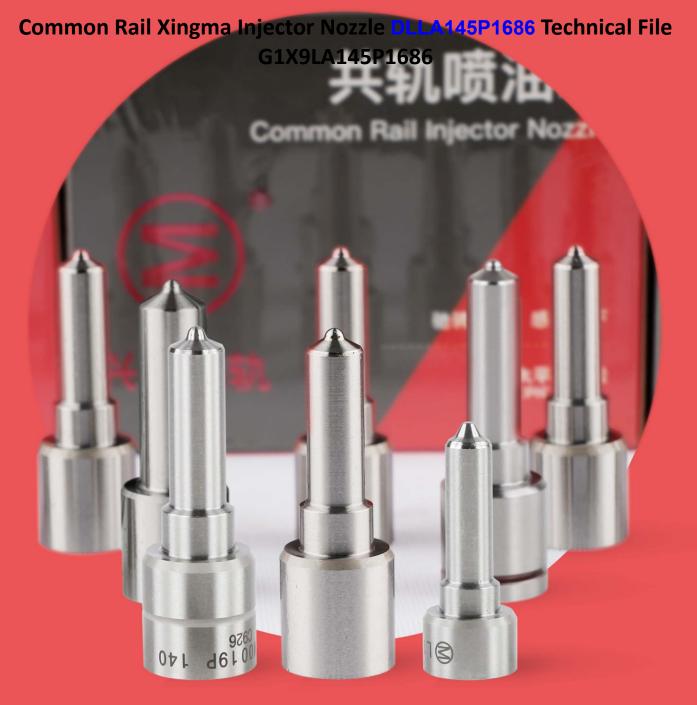

# Common Rail Xingma Injector Nozzle DLLA145P1686 Technical File

#### 1.1. DLLA145P1686 Xingma Injector Nozzle's Basic Information

| Othe     | Side  |     | Common Rail DLLA145P1686   | nii Silii |
|----------|-------|-----|----------------------------|-----------|
| ATT CHAT | Title |     | Injector Nozzle China Made | Brand     |
|          | ALO.  | NO. | New                        | ANO.      |
|          | SKU1  | (+) | G1X9LA145P1686             | XINGMA    |

#### 1.2. DLLA145P1686 Xingma Injector Nozzle's Common Written Part Number

| Injector Nozzle Order Number |            |   | Injector Nozzle Engraved Number |              |  |
|------------------------------|------------|---|---------------------------------|--------------|--|
|                              | 0433172033 | 4 | 4                               | DLLA145P1686 |  |