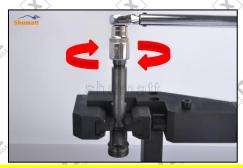

#### 2.4. DLLA145P1686 Xingma Injector Nozzle's Installation

(1) Tightening torque of Xingma injector nozzle

The torque lever and tightening moment specified in the injector maintenance manual must be installed when the Xingma injector nozzle is installed. (50Nm)

The tightening torque of the nozzle cap must be installed in accordance with the tightening torque specified in the injector maintenance manual