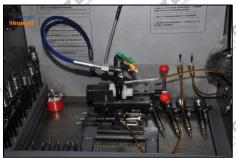

2.6. DLLA145P1686 Xingma Injector Nozzle List of Tools Used During Measurement and Installation

| Image       | shum oft                                                                        |                                                                       | shumatt                  |
|-------------|---------------------------------------------------------------------------------|-----------------------------------------------------------------------|--------------------------|
| SKU         | CRT084                                                                          | CRT220                                                                | CRT079                   |
| 4           | Torque wrench: 19-110nm 1/2                                                     | Fuel injector stroke measuring tool:                                  | 4                        |
| Description | It is used to control tightening                                                | is used to measure buffer                                             | Micrometer: is used to   |
| Description | force and angle during                                                          | stroke of fuel injector,                                              | measure gasket thickness |
|             | installation                                                                    | armature stroke and                                                   | AO LANGE                 |
|             |                                                                                 | remaining air gap                                                     |                          |
| , do Image  |                                                                                 |                                                                       | A HOLL THO               |
| SKU         |                                                                                 | CRT281                                                                |                          |
| Description | Ultrasonic cleaning machine:<br>is used for cleaning fuel<br>injector and parts | Common rail injector test bench: check the injector working condition | HOLI HOLI HOLI           |