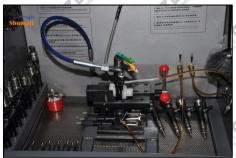

#### 2.1. DLLA145P1386 Xingma Injector Nozzle's Installation Precautions

- (1) Clean the Xingma injector nozzle in an ultrasonic cleaner for 3-5 minutes before installation, so as to make the stains, dust, rust-proof oil oxides, paraffin base, naphthenic base, intermediate base, salt, lead naphthenate, zinc naphthenate, sodium petroleum sulfonate, barium petroleum sulfonate, calcium petroleum sulfonate, tallow diamine trioleate, rosinamine on the surface of the valve assembly fall off.
- (2) Use compressed air to clean the cleaning fluid attached to the surface of the Xingma injector nozzle

#### 2.2. DLLA145P1386 Xingma Injector Nozzle Inspection.

(1) Check whether there is deformation, cracking, thread damage, quenching, leakage and rust in the guide sleeve, spring, gasket and tight cap of the nozzle. The tight cap of the nozzle must be replaced after being disassembled for more than 5 times, as shown in the following.

- (2) Replace the tight cap of the nozzle and the copper gasket of the Xingma injector nozzle.
- (3) Check whether the gap between the nozzle needle and the nozzle shell is within the standard range and whether it reaches the standard for use.
- All parts should be examined for wear under a microscope at least 20 times larger.
- A Nozzle tight cap deformation, cracking, thread damage, quenching, leakage, will lead to black smoke vehicle cap, fuel injector damage.
- Injector opening pressure greater than or less than the specified range may cause injector damage.
- ▲ Failure to replace wearing parts in time during maintenance may lead to fuel injector damage.