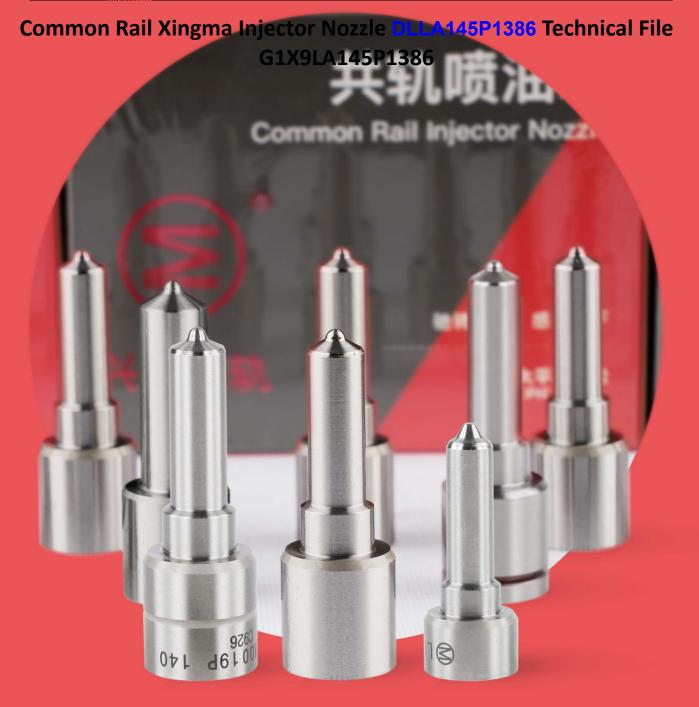

# Common Rail Xingma Injector Nozzle DLLA145P1386 Technical File

# Common Rail Xingma Injector Nozzle DLLA145P1386 Technical File

The nozzle is one of the main working parts of the fuel injector. It is responsible for injecting fuel into the combustion chamber and is a key component to achieve precise injection, oil mist formation, etc.

Injector nozzle is one of core components of fuel injector, also one of parts with the highest damage rate. When there is smoke, engine shake, difficulty of starting the engine, engine noise, oil leakage, you must check whether the nozzle is working normally.