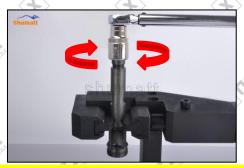

#### 2.4. DLLA145P1386 Xingma Injector Nozzle's Installation

(1) Tightening torque of Xingma injector nozzle

The torque lever and tightening moment specified in the injector maintenance manual must be installed when the Xingma injector nozzle is installed. (50Nm)

The tightening torque of the nozzle cap must be installed in accordance with the tightening torque specified in the injector maintenance manual