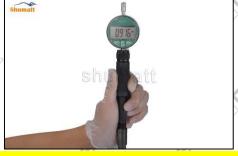

#### 2.3. DLLA145P1386 Xingma Injector Nozzle Test Measurement

(1) Nozzle opening pressure test

Test whether the opening pressure range of the nozzle is within the range specified in the injector maintenance manual (to be verified), if not within the normal range, adjust the nozzle spring to adjust the gasket

- A If the value is greater than normal, reduce the oil nozzle spring adjusting gasket; if the value is less than normal, increase the oil nozzle spring adjusting gasket.
- (2) Stroke Measurement of Nozzle Needle Valve

Use a measuring tool to measure whether the stroke of the nozzle needle valve is within the range (15-45um) specified in the injector maintenance manual. If not, adjust the stroke of the nozzle to adjust the gasket.

If the value is greater than normal, thicken the gasket for oil-nozzle needle valve lift adjustment; if the value is less than normal, reduce the gasket for oil-nozzle needle valve lift adjustment