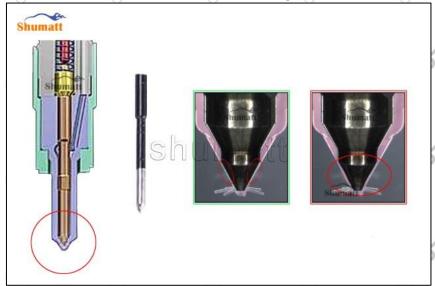

#### 2.2. DLLA145P1386 Xingma Injector Nozzle Inspection.

(1) Check whether there is deformation, cracking, thread damage, quenching, leakage and rust in the guide sleeve, spring, gasket and tight cap of the nozzle. The tight cap of the nozzle must be replaced after being disassembled for more than 5 times, as shown in the following.

- (2) Replace the tight cap of the nozzle and the copper gasket of the Xingma injector nozzle.
- (3) Check whether the gap between the nozzle needle and the nozzle shell is within the standard range and whether it reaches the standard for use.
- All parts should be examined for wear under a microscope at least 20 times larger.
- A Nozzle tight cap deformation, cracking, thread damage, quenching, leakage, will lead to black smoke vehicle cap, fuel injector damage.
- Injector opening pressure greater than or less than the specified range may cause injector damage.
- ▲ Failure to replace wearing parts in time during maintenance may lead to fuel injector damage.