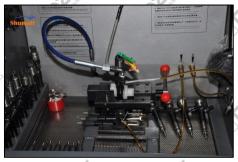

#### 2.6. DLLA144P1050 Xingma Injector Nozzle List of Tools Used During Measurement and Installation

|             | TIT TOO MIIGHIG HIJECTOF HOLL    | e List of 10015 Osca Barring measure                                                                                                                                                                                                                                                                                                                                                                                                                                                                                                                                                                                                                                                                                                                                                                                                                                                                                                                                                                                                                                                                                                                                                                                                                                                                                                                                                                                                                                                                                                                                                                                                                                                                                                                                                                                                                                                                                                                                                                                                                                                                                           |                          |
|-------------|----------------------------------|--------------------------------------------------------------------------------------------------------------------------------------------------------------------------------------------------------------------------------------------------------------------------------------------------------------------------------------------------------------------------------------------------------------------------------------------------------------------------------------------------------------------------------------------------------------------------------------------------------------------------------------------------------------------------------------------------------------------------------------------------------------------------------------------------------------------------------------------------------------------------------------------------------------------------------------------------------------------------------------------------------------------------------------------------------------------------------------------------------------------------------------------------------------------------------------------------------------------------------------------------------------------------------------------------------------------------------------------------------------------------------------------------------------------------------------------------------------------------------------------------------------------------------------------------------------------------------------------------------------------------------------------------------------------------------------------------------------------------------------------------------------------------------------------------------------------------------------------------------------------------------------------------------------------------------------------------------------------------------------------------------------------------------------------------------------------------------------------------------------------------------|--------------------------|
| Image       | shuh aft                         |                                                                                                                                                                                                                                                                                                                                                                                                                                                                                                                                                                                                                                                                                                                                                                                                                                                                                                                                                                                                                                                                                                                                                                                                                                                                                                                                                                                                                                                                                                                                                                                                                                                                                                                                                                                                                                                                                                                                                                                                                                                                                                                                | shumaft O                |
| SKU         | CRT084                           | CRT220                                                                                                                                                                                                                                                                                                                                                                                                                                                                                                                                                                                                                                                                                                                                                                                                                                                                                                                                                                                                                                                                                                                                                                                                                                                                                                                                                                                                                                                                                                                                                                                                                                                                                                                                                                                                                                                                                                                                                                                                                                                                                                                         | CRT079                   |
|             | ( <del>†</del> )                 | Fuel injector stroke                                                                                                                                                                                                                                                                                                                                                                                                                                                                                                                                                                                                                                                                                                                                                                                                                                                                                                                                                                                                                                                                                                                                                                                                                                                                                                                                                                                                                                                                                                                                                                                                                                                                                                                                                                                                                                                                                                                                                                                                                                                                                                           | ( <del>)</del>           |
| · ·         | Torque wrench: 19-110nm 1/2      | measuring tool:                                                                                                                                                                                                                                                                                                                                                                                                                                                                                                                                                                                                                                                                                                                                                                                                                                                                                                                                                                                                                                                                                                                                                                                                                                                                                                                                                                                                                                                                                                                                                                                                                                                                                                                                                                                                                                                                                                                                                                                                                                                                                                                |                          |
| Description | It is used to control tightening | is used to measure buffer                                                                                                                                                                                                                                                                                                                                                                                                                                                                                                                                                                                                                                                                                                                                                                                                                                                                                                                                                                                                                                                                                                                                                                                                                                                                                                                                                                                                                                                                                                                                                                                                                                                                                                                                                                                                                                                                                                                                                                                                                                                                                                      | Micrometer: is used to   |
| escription  | force and angle during           | stroke of fuel injector,                                                                                                                                                                                                                                                                                                                                                                                                                                                                                                                                                                                                                                                                                                                                                                                                                                                                                                                                                                                                                                                                                                                                                                                                                                                                                                                                                                                                                                                                                                                                                                                                                                                                                                                                                                                                                                                                                                                                                                                                                                                                                                       | measure gasket thickness |
| ^<          | installation                     | armature stroke and                                                                                                                                                                                                                                                                                                                                                                                                                                                                                                                                                                                                                                                                                                                                                                                                                                                                                                                                                                                                                                                                                                                                                                                                                                                                                                                                                                                                                                                                                                                                                                                                                                                                                                                                                                                                                                                                                                                                                                                                                                                                                                            | * \10° \                 |
| 4           | ( <del>+</del> )                 | remaining air gap                                                                                                                                                                                                                                                                                                                                                                                                                                                                                                                                                                                                                                                                                                                                                                                                                                                                                                                                                                                                                                                                                                                                                                                                                                                                                                                                                                                                                                                                                                                                                                                                                                                                                                                                                                                                                                                                                                                                                                                                                                                                                                              | ( <del>+</del> )         |
| mage        |                                  | St. John St. | Anold Anold Anold        |

Website: www.xingmanozzle.com

| SKU         |                                                                           | CRT281                                                                |            |       |
|-------------|---------------------------------------------------------------------------|-----------------------------------------------------------------------|------------|-------|
| Description | Ultrasonic cleaning machine: is used for cleaning fuel injector and parts | Common rail injector test bench: check the injector working condition | Hot libert | 4,107 |