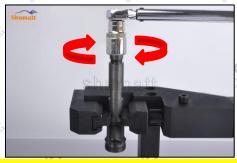

#### 2.4. DLLA144P1050 Xingma Injector Nozzle's Installation

(1) Tightening torque of Xingma injector nozzle

The torque lever and tightening moment specified in the injector maintenance manual must be installed when the Xingma injector nozzle is installed. (50Nm)

The tightening torque of the nozzle cap must be installed in accordance with the tightening torque specified in the injector maintenance manual