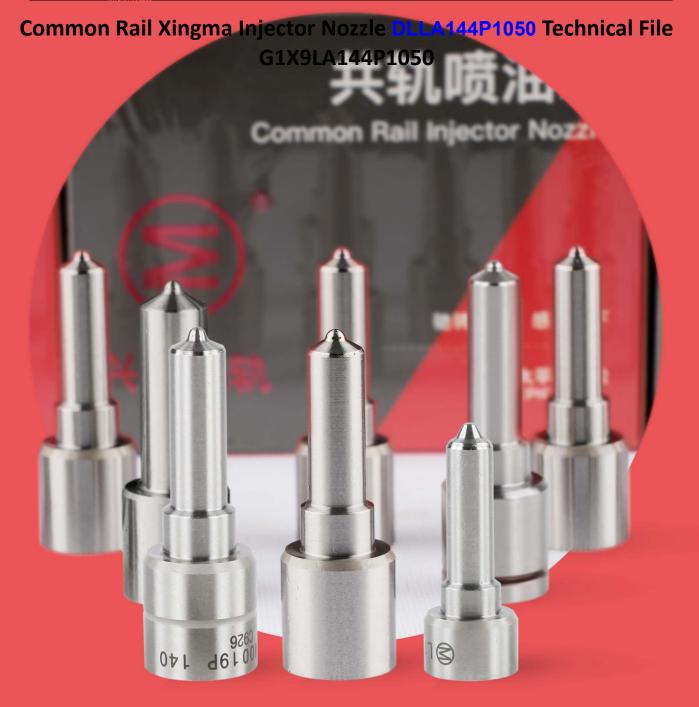

# Common Rail Xingma Injector Nozzle DLLA144P1050 Technical File

# Common Rail Xingma Injector Nozzle DLLA144P1050 Technical File

The nozzle is one of the main working parts of the fuel injector. It is responsible for injecting fuel into the combustion chamber and is a key component to achieve precise injection, oil mist formation, etc.

#### 1.1. DLLA144P1050 Xingma Injector Nozzle's Basic Information

| John      | A Volte |         | Common Rail DLLA144P1050   | it jett |
|-----------|---------|---------|----------------------------|---------|
| ALE SHIP. | Title   | A thich | Injector Nozzle China Made | Brand   |
|           | TIO.    | A FIG.  | New                        |         |
|           | SKU1    | (+)     | G1X9LA144P1050             | XINGMA  |