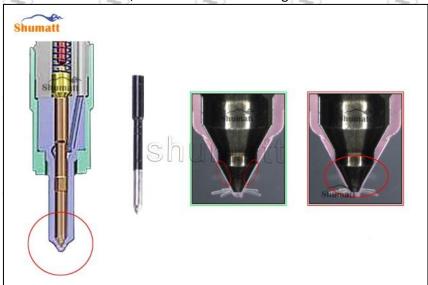

#### 2.2. DLLA144P1050 Xingma Injector Nozzle Inspection.

(1) Check whether there is deformation, cracking, thread damage, quenching, leakage and rust in the guide sleeve, spring, gasket and tight cap of the nozzle. The tight cap of the nozzle must be replaced after being disassembled for more than 5 times, as shown in the following.

- (2) Replace the tight cap of the nozzle and the copper gasket of the Xingma injector nozzle.
- (3) Check whether the gap between the nozzle needle and the nozzle shell is within the standard range and whether it reaches the standard for use.
- All parts should be examined for wear under a microscope at least 20 times larger.
- A Nozzle tight cap deformation, cracking, thread damage, quenching, leakage, will lead to black smoke vehicle cap, fuel injector damage.
- Injector opening pressure greater than or less than the specified range may cause injector damage.
- Failure to replace wearing parts in time during maintenance may lead to fuel injector damage.