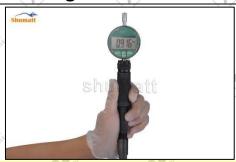

#### 2.3. DLLA144P1050 Xingma Injector Nozzle Test Measurement

(1) Nozzle opening pressure test

Test whether the opening pressure range of the nozzle is within the range specified in the injector maintenance manual (to be verified), if not within the normal range, adjust the nozzle spring to adjust the gasket

If the value is greater than normal, reduce the oil nozzle spring adjusting gasket; if the value is less than normal, increase the oil nozzle spring adjusting gasket.

(2) Stroke Measurement of Nozzle Needle Valve

Use a measuring tool to measure whether the stroke of the nozzle needle valve is within the range (15-45um) specified in the injector maintenance manual. If not, adjust the stroke of the nozzle to adjust the gasket.