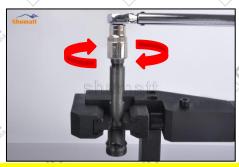

#### 2.4. DLLA143P2206 Xingma Injector Nozzle's Installation

(1) Tightening torque of Xingma injector nozzle

The torque lever and tightening moment specified in the injector maintenance manual must be installed when the Xingma injector nozzle is installed. (50Nm)

The tightening torque of the nozzle cap must be installed in accordance with the tightening torque specified in the injector maintenance manual