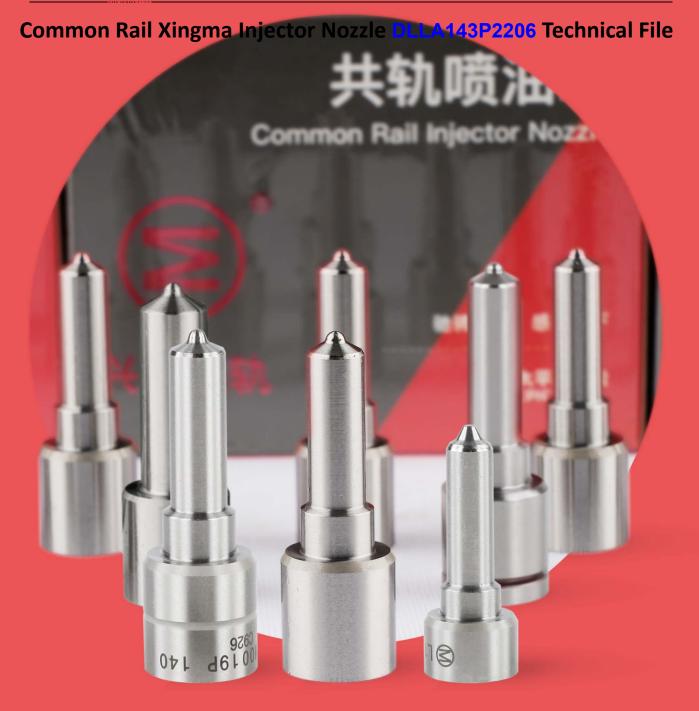

# Common Rail Xingma Injector Nozzle DLLA143P2206 Technical File

# Common Rail Xingma Injector Nozzle DLLA143P2206 Technical File

The nozzle is one of the main working parts of the fuel injector. It is responsible for injecting fuel into the combustion chamber and is a key component to achieve precise injection, oil mist formation, etc.

Injector nozzle is one of core components of fuel injector, also one of parts with the highest damage rate. When there is smoke, engine shake, difficulty of starting the engine, engine noise, oil leakage, you must check whether the nozzle is working normally.