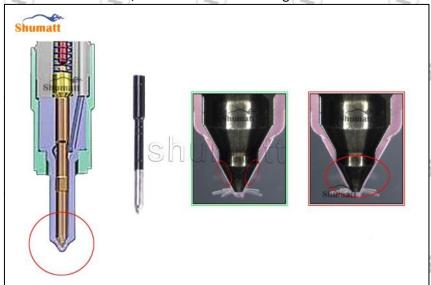

#### 2.2. DLLA143P2206 Xingma Injector Nozzle Inspection.

(1) Check whether there is deformation, cracking, thread damage, quenching, leakage and rust in the guide sleeve, spring, gasket and tight cap of the nozzle. The tight cap of the nozzle must be replaced after being disassembled for more than 5 times, as shown in the following.

- (2) Replace the tight cap of the nozzle and the copper gasket of the Xingma injector nozzle.
- (3) Check whether the gap between the nozzle needle and the nozzle shell is within the standard range and whether it reaches the standard for use.
- All parts should be examined for wear under a microscope at least 20 times larger.
- A Nozzle tight cap deformation, cracking, thread damage, quenching, leakage, will lead to black smoke vehicle cap, fuel injector damage.
- Injector opening pressure greater than or less than the specified range may cause injector damage.
- Failure to replace wearing parts in time during maintenance may lead to fuel injector damage.