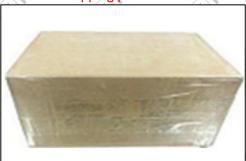

#### 3.7. DLLA143P2155 Xingma Injector Nozzle's Packing

**Domestic express packaging:** Usually wrapped in waterproof scotch tape, such as picture No.2.

**International express packaging:** Wrapped with waterproof yellow tape After wrapping the black protective film, such as picture No. 3.

Minors are prohibited from using transparent tape, yellow tape, black wrapping protective film and white wrapping protective film to avoid personal injury.

Pic No.2

Domestic express packaging:

Wrapped by Transparent tape