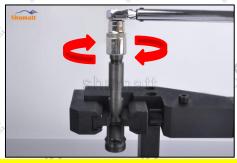

#### 2.4. DLLA143P2155 Xingma Injector Nozzle's Installation

(1) Tightening torque of Xingma injector nozzle

The torque lever and tightening moment specified in the injector maintenance manual must be installed when the Xingma injector nozzle is installed. (50Nm)

The tightening torque of the nozzle cap must be installed in accordance with the tightening torque specified in the injector maintenance manual