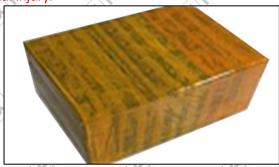

#### 3.7. DLLA143P2155 Xingma Injector Nozzle's Packing

**Domestic express packaging:** Usually wrapped in waterproof scotch tape, such as picture No.2.

**International express packaging:** Wrapped with waterproof yellow tape After wrapping the black protective film, such as picture No. 3.

Pic No.3

International express packaging:

Wrapped with yellow tape after wrapping black protective film

Pic No.4

**Pallet Shipping:** Use pallet that meet export requirements, and use white wrapping protective film to wrap and bind with cable ties