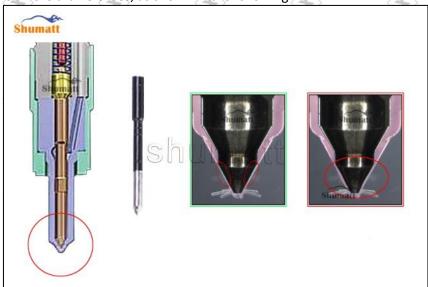

#### 2.2. DLLA143P2155 Xingma Injector Nozzle Inspection.

(1) Check whether there is deformation, cracking, thread damage, quenching, leakage and rust in the guide sleeve, spring, gasket and tight cap of the nozzle. The tight cap of the nozzle must be replaced after being disassembled for more than 5 times, as shown in the following.

- (2) Replace the tight cap of the nozzle and the copper gasket of the Xingma injector nozzle.
- (3) Check whether the gap between the nozzle needle and the nozzle shell is within the standard range and whether it reaches the standard for use.
- All parts should be examined for wear under a microscope at least 20 times larger.
- A Nozzle tight cap deformation, cracking, thread damage, quenching, leakage, will lead to black smoke vehicle cap, fuel injector damage.
- Injector opening pressure greater than or less than the specified range may cause injector damage.
- Failure to replace wearing parts in time during maintenance may lead to fuel injector damage.