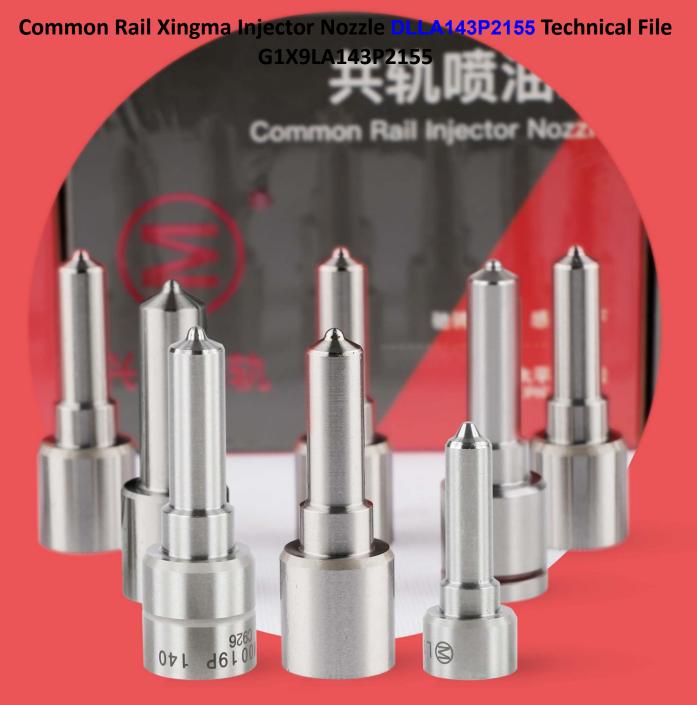

# Common Rail Xingma Injector Nozzle DLLA143P2155 Technical File

# Common Rail Xingma Injector Nozzle DLLA143P2155 Technical File

The nozzle is one of the main working parts of the fuel injector. It is responsible for injecting fuel into the combustion chamber and is a key component to achieve precise injection, oil mist formation, etc.

#### 1.1. DLLA143P2155 Xingma Injector Nozzle's Basic Information

| MANOLILE | 1. potit | .12     | Common Rail DLLA143P2155          | Di Algebi |
|----------|----------|---------|-----------------------------------|-----------|
| Alle St. | Title    | 10 Line | Injector Nozzle China Made<br>New | Brand     |
|          | SKU1     | (+)     | G1X9LA143P2155                    | XINGMA    |