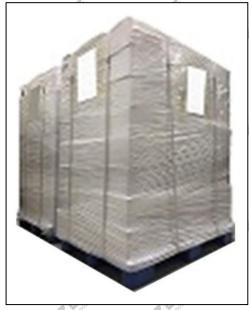

**Pallet Shipping:** Use fumigation free and recycling trays that meet export requirements, and use white wrapping protective film to wrap and bind with cable ties for the outside, such as picture No. 4, Also, the products can be packaged according to customers' requirements.

Pic No.3

International express packaging:

Wrapped with yellow tape after wrapping black protective film

Pic No.4

**Pallet Shipping:** Use pallet that meet export requirements, and use white wrapping protective film to wrap and bind with cable ties