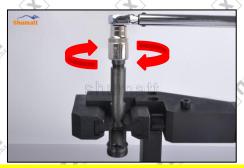

#### 2.4. DLLA142P2451 Xingma Injector Nozzle's Installation

(1) Tightening torque of Xingma injector nozzle

The torque lever and tightening moment specified in the injector maintenance manual must be installed when the Xingma injector nozzle is installed. (50Nm)

The tightening torque of the nozzle cap must be installed in accordance with the tightening torque specified in the injector maintenance manual