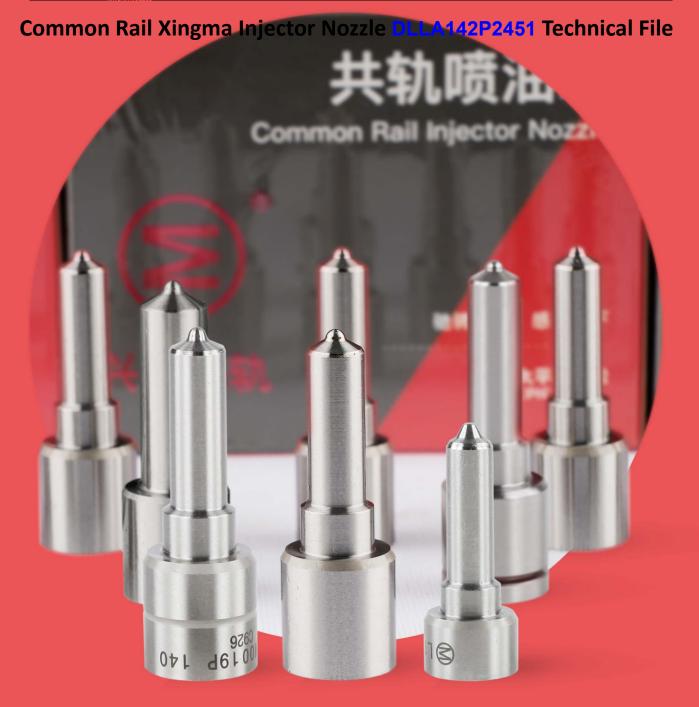

# Common Rail Xingma Injector Nozzle DLLA142P2451 Technical File

# Common Rail Xingma Injector Nozzle DLLA142P2451 Technical File

The nozzle is one of the main working parts of the fuel injector. It is responsible for injecting fuel into the combustion chamber and is a key component to achieve precise injection, oil mist formation, etc.