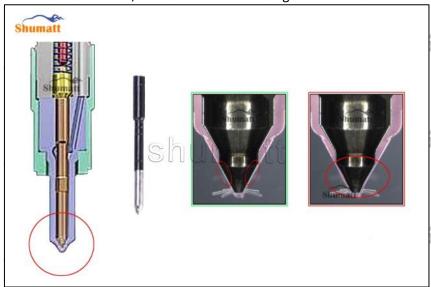

#### 2.2. DLLA142P2451 Xingma Injector Nozzle Inspection.

(1) Check whether there is deformation, cracking, thread damage, quenching, leakage and rust in the guide sleeve, spring, gasket and tight cap of the nozzle. The tight cap of the nozzle must be replaced after being disassembled for more than 5 times, as shown in the following.

- (2) Replace the tight cap of the nozzle and the copper gasket of the Xingma injector nozzle.
- (3) Check whether the gap between the nozzle needle and the nozzle shell is within the standard range and whether it reaches the standard for use.
- All parts should be examined for wear under a microscope at least 20 times larger.
- A Nozzle tight cap deformation, cracking, thread damage, quenching, leakage, will lead to black smoke vehicle cap, fuel injector damage.
- Injector opening pressure greater than or less than the specified range may cause injector damage.
- Failure to replace wearing parts in time during maintenance may lead to fuel injector damage.