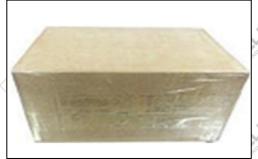

#### 3.7. DLLA142P2451 Xingma Injector Nozzle's Packing

**Domestic express packaging:** Usually wrapped in waterproof scotch tape, such as picture No.2.

**International express packaging:** Wrapped with waterproof yellow tape After wrapping the black protective film, such as picture No. 3.

Minors are prohibited from using transparent tape, yellow tape, black wrapping protective film, and white wrapping protective film to avoid personal injury.

Pic No.2

Domestic express packaging:

Wrapped by Transparent tape