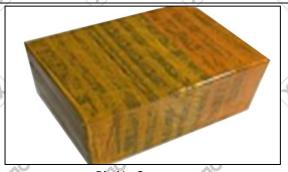

#### 3.7. DLLA142P2451 Xingma Injector Nozzle's Packing

**Domestic express packaging:** Usually wrapped in waterproof scotch tape, such as picture No.2.

**International express packaging:** Wrapped with waterproof yellow tape After wrapping the black protective film, such as picture No. 3.

Pic No.3

International express packaging:
Wrapped with yellow tape after wrapping black protective film

Pic No.4

**Pallet Shipping:** Use pallet that meet export requirements, and use white wrapping protective film to wrap and bind with cable ties