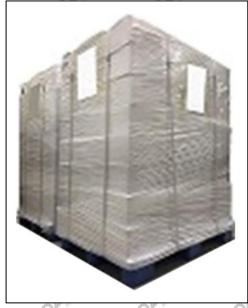

**Pallet Shipping:** Use fumigation free and recycling trays that meet export requirements, and use white wrapping protective film to wrap and bind with cable ties for the outside, such as picture No. 4, Also, the products can be packaged according to customers' requirements.

Pic No.3

International express packaging:
Wrapped with yellow tape after wrapping black protective film

Pic No.4

**Pallet Shipping:** Use pallet that meet export requirements, and use white wrapping protective film to wrap and bind with cable ties