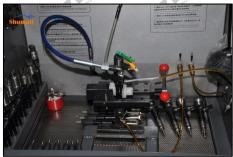

2.6. DLLA140P1051 Xingma Injector Nozzle List of Tools Used During Measurement and Installation

| Image       | Street of the st |                                                                                | shumati                  |
|-------------|--------------------------------------------------------------------------------------------------------------------------------------------------------------------------------------------------------------------------------------------------------------------------------------------------------------------------------------------------------------------------------------------------------------------------------------------------------------------------------------------------------------------------------------------------------------------------------------------------------------------------------------------------------------------------------------------------------------------------------------------------------------------------------------------------------------------------------------------------------------------------------------------------------------------------------------------------------------------------------------------------------------------------------------------------------------------------------------------------------------------------------------------------------------------------------------------------------------------------------------------------------------------------------------------------------------------------------------------------------------------------------------------------------------------------------------------------------------------------------------------------------------------------------------------------------------------------------------------------------------------------------------------------------------------------------------------------------------------------------------------------------------------------------------------------------------------------------------------------------------------------------------------------------------------------------------------------------------------------------------------------------------------------------------------------------------------------------------------------------------------------------|--------------------------------------------------------------------------------|--------------------------|
| SKU         | CRT084                                                                                                                                                                                                                                                                                                                                                                                                                                                                                                                                                                                                                                                                                                                                                                                                                                                                                                                                                                                                                                                                                                                                                                                                                                                                                                                                                                                                                                                                                                                                                                                                                                                                                                                                                                                                                                                                                                                                                                                                                                                                                                                         | CRT220                                                                         | CRT079                   |
|             | Torque wrench: 19-110nm 1/2<br>It is used to control tightening                                                                                                                                                                                                                                                                                                                                                                                                                                                                                                                                                                                                                                                                                                                                                                                                                                                                                                                                                                                                                                                                                                                                                                                                                                                                                                                                                                                                                                                                                                                                                                                                                                                                                                                                                                                                                                                                                                                                                                                                                                                                | Fuel injector stroke<br>measuring tool:<br>is used to measure buffer           | Micrometer: is used to   |
| Description | force and angle during                                                                                                                                                                                                                                                                                                                                                                                                                                                                                                                                                                                                                                                                                                                                                                                                                                                                                                                                                                                                                                                                                                                                                                                                                                                                                                                                                                                                                                                                                                                                                                                                                                                                                                                                                                                                                                                                                                                                                                                                                                                                                                         | stroke of fuel injector,                                                       | measure gasket thickness |
|             | installation                                                                                                                                                                                                                                                                                                                                                                                                                                                                                                                                                                                                                                                                                                                                                                                                                                                                                                                                                                                                                                                                                                                                                                                                                                                                                                                                                                                                                                                                                                                                                                                                                                                                                                                                                                                                                                                                                                                                                                                                                                                                                                                   | armature stroke and remaining air gap                                          | And Thoken Thoke         |
| and Image   |                                                                                                                                                                                                                                                                                                                                                                                                                                                                                                                                                                                                                                                                                                                                                                                                                                                                                                                                                                                                                                                                                                                                                                                                                                                                                                                                                                                                                                                                                                                                                                                                                                                                                                                                                                                                                                                                                                                                                                                                                                                                                                                                | TITUE IN THE REAL POLY                                                         | A HOLL THOLE             |
| SKU         |                                                                                                                                                                                                                                                                                                                                                                                                                                                                                                                                                                                                                                                                                                                                                                                                                                                                                                                                                                                                                                                                                                                                                                                                                                                                                                                                                                                                                                                                                                                                                                                                                                                                                                                                                                                                                                                                                                                                                                                                                                                                                                                                | CRT281                                                                         |                          |
| Description | Ultrasonic cleaning machine:<br>is used for cleaning fuel<br>injector and parts                                                                                                                                                                                                                                                                                                                                                                                                                                                                                                                                                                                                                                                                                                                                                                                                                                                                                                                                                                                                                                                                                                                                                                                                                                                                                                                                                                                                                                                                                                                                                                                                                                                                                                                                                                                                                                                                                                                                                                                                                                                | Common rail injector test<br>bench:<br>check the injector working<br>condition | to the total the total   |