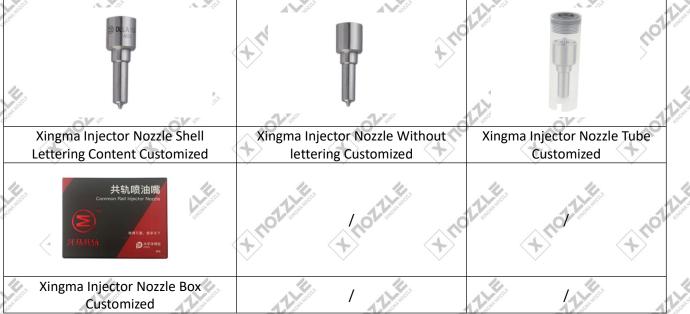

#### 1.6. DLLA140P1051 Xingma Injector Nozzle's Customized Service

(1) Xingma Injector Nozzle's Customized Service: Meet the customized needs of OEM manufacturers for shell lettering (logo, nozzle part number, date and series number), nozzle without lettering, nozzle tube, nozzle box customized etc.

(2) Xingma Injector Nozzle's Customized Service Quantity Requirements: The purchased of Customized Xingma injector nozzle's shell lettering or without lettering are no less than 100 pieces.

The purchased of Customized Xingma injector nozzle's tubes are no less than 2000-3000 pieces.

The purchased of customized Xingma injector nozzle's boxes are no less than 1000 pieces.

Customized products involve the need of specify logo, the OEM manufacturer needs to provide trademark authorization and the sample of logo image file.

A Once the customized Xingma injector nozzle is sold, it can't be returned or exchanged if there is no quality problems.