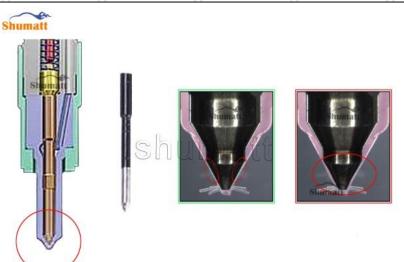

### 2.2. DLLA140P1051 Xingma Injector Nozzle Inspection.

(1) Check whether there is deformation, cracking, thread damage, quenching, leakage and rust in the guide sleeve, spring, gasket and tight cap of the nozzle. The tight cap of the nozzle must be replaced after being disassembled for more than 5 times, as shown in the following.

- (2) Replace the tight cap of the nozzle and the copper gasket of the Xingma injector nozzle.
- (3) Check whether the gap between the nozzle needle and the nozzle shell is within the standard range and whether it reaches the standard for use.
- All parts should be examined for wear under a microscope at least 20 times larger.
- Nozzle tight cap deformation, cracking, thread damage, quenching, leakage, will lead to black smoke vehicle cap, fuel injector damage.