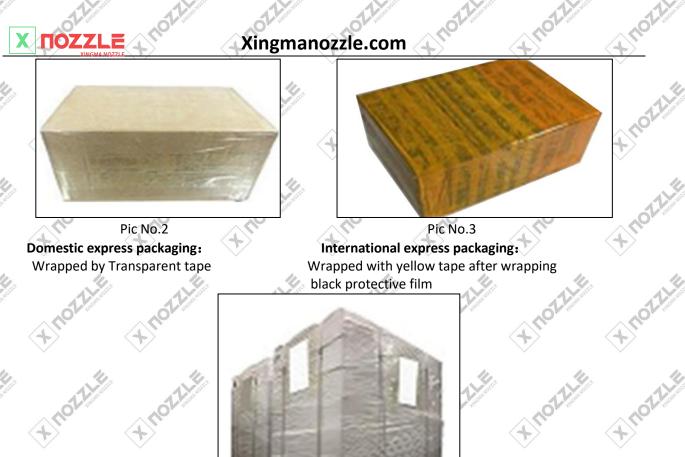

# 3.7. DLLA140P1051 Xingma Injector Nozzle's Packing

**Domestic express packaging:** Usually wrapped in waterproof scotch tape, such as picture No.2. **International express packaging :** Wrapped with waterproof yellow tape After wrapping the black protective film, such as picture No. 3.

**Pallet Shipping :** Use fumigation free and recycling trays that meet export requirements, and use white wrapping protective film to wrap and bind with cable ties for the outside, such as picture No. 4, Also, the products can be packaged according to customers' requirements.