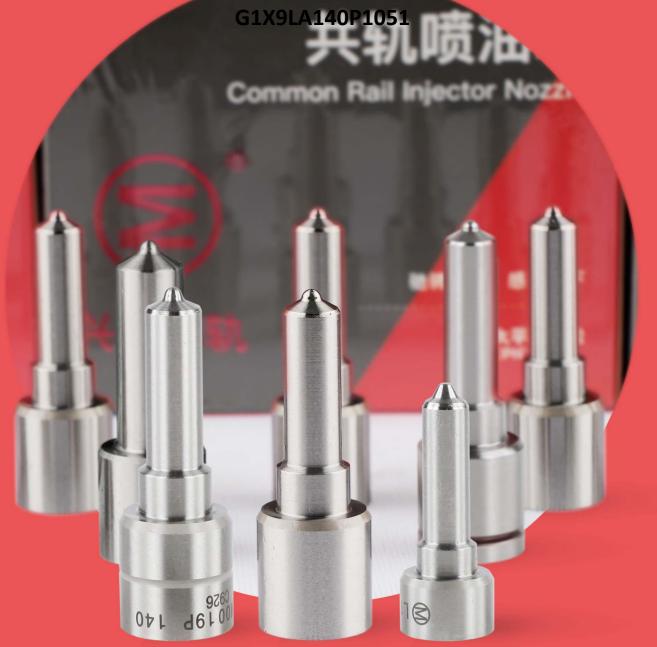

Common Rail Xingma Injector Nozzle DLLA140P1051 Technical File

Website : <u>www.xingmanozzle.com</u>

\* notil

noi

nolly

X **NOZZLE** 

#### 1.1. DLLA140P1051 Xingma Injector Nozzle's Basic Information

| SHAROITLE | Title | July and            | Common Rail DLLA140P1051<br>Injector Nozzle China Made | Brand  |
|-----------|-------|---------------------|--------------------------------------------------------|--------|
|           | no.   | no.                 | New                                                    | no.    |
|           | SKU1  | $\langle + \rangle$ | G1X9LA140P1051                                         | XINGMA |