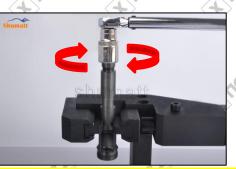

### 2.2. DLLA140P1051 Xingma Injector Nozzle Inspection.

(1) Check whether there is deformation, cracking, thread damage, quenching, leakage and rust in the guide sleeve, spring, gasket and tight cap of the nozzle. The tight cap of the nozzle must be replaced after being disassembled for more than 5 times, as shown in the following.

- (2) Replace the tight cap of the nozzle and the copper gasket of the Xingma injector nozzle.
- (3) Check whether the gap between the nozzle needle and the nozzle shell is within the standard range and whether it reaches the standard for use.
- All parts should be examined for wear under a microscope at least 20 times larger.
- Nozzle tight cap deformation, cracking, thread damage, quenching, leakage, will lead to black smoke vehicle cap, fuel injector damage.