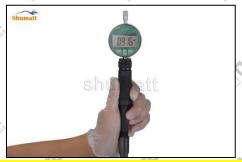

#### 2.3. DLLA133P2416 Xingma Injector Nozzle Test Measurement

(1) Nozzle opening pressure test

Test whether the opening pressure range of the nozzle is within the range specified in the injector maintenance manual (to be verified), if not within the normal range, adjust the nozzle spring to adjust the

- ▲ If the value is greater than normal, reduce the oil nozzle spring adjusting gasket; if the value is less than normal, increase the oil nozzle spring adjusting gasket.
  - (2) Stroke Measurement of Nozzle Needle Valve

Website: www.xingmanozzle.com

Use a measuring tool to measure whether the stroke of the nozzle needle valve is within the range (<mark>15</mark>-45um) specified in the injector maintenance manual. If not, adjust the stroke of the nozzle to adjust the gasket.

If the value is greater than normal, thicken the gasket for oil-nozzle needle valve lift adjustment; if the

value is less than normal, reduce the gasket for oil-nozzle needle valve lift adjustment