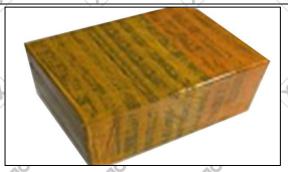

#### 3.7. DLLA133P2416 Xingma Injector Nozzle's Packing

**Domestic express packaging:** Usually wrapped in waterproof scotch tape, such as picture No.2.

International express packaging: Wrapped with waterproof yellow tape After wrapping the black protective film, such as picture No. 3.

Pic No.3

International express packaging:
Wrapped with yellow tape after wrapping black protective film

Pic No.4

**Pallet Shipping:** Use pallet that meet export requirements, and use white wrapping protective film to wrap and bind with cable ties