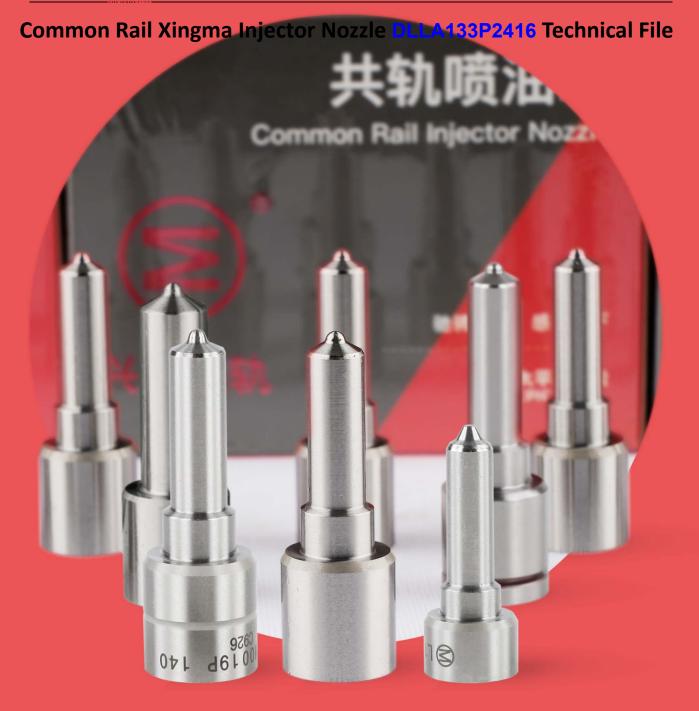

# Common Rail Xingma Injector Nozzle DLLA133P2416 Technical File

# Common Rail Xingma Injector Nozzle DLLA133P2416 Technical File

The nozzle is one of the main working parts of the fuel injector. It is responsible for injecting fuel into the combustion chamber and is a key component to achieve precise injection, oil mist formation, etc.