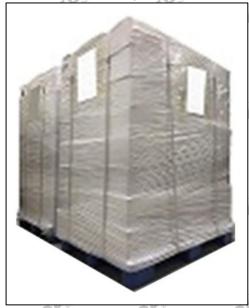

Pallet Shipping: Use fumigation free and recycling trays that meet export requirements, and use white wrapping protective film to wrap and bind with cable ties for the outside, such as picture No. 4, Also, the products can be packaged according to customers' requirements.

Pic No.3

International express packaging:
Wrapped with yellow tape after wrapping black protective film

Pic No.4

**Pallet Shipping:** Use pallet that meet export requirements, and use white wrapping protective film to wrap and bind with cable ties