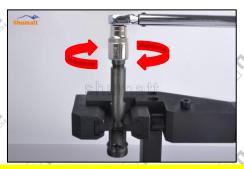

#### 2.4. DLLA133P2416 Xingma Injector Nozzle's Installation

(1) Tightening torque of Xingma injector nozzle

The torque lever and tightening moment specified in the injector maintenance manual must be installed when the Xingma injector nozzle is installed. (50Nm)

The tightening torque of the nozzle cap must be installed in accordance with the tightening torque specified in the injector maintenance manual