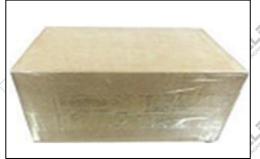

#### 3.7. DLLA133P2416 Xingma Injector Nozzle's Packing

**Domestic express packaging:** Usually wrapped in waterproof scotch tape, such as picture No.2.

International express packaging: Wrapped with waterproof yellow tape After wrapping the black protective film, such as picture No. 3.

Minors are prohibited from using transparent tape, yellow tape, black wrapping protective film, and white wrapping protective film to avoid personal injury.

Pic No.2

Domestic express packaging:

Wrapped by Transparent tape