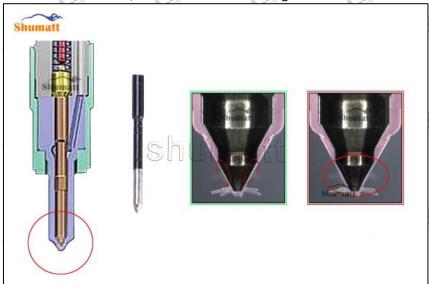

#### 2.2. DLLA133P2416 Xingma Injector Nozzle Inspection.

(1) Check whether there is deformation, cracking, thread damage, quenching, leakage and rust in the guide sleeve, spring, gasket and tight cap of the nozzle. The tight cap of the nozzle must be replaced after being disassembled for more than 5 times, as shown in the following.

- (2) Replace the tight cap of the nozzle and the copper gasket of the Xingma injector nozzle.
- (3) Check whether the gap between the nozzle needle and the nozzle shell is within the standard range and whether it reaches the standard for use.
- All parts should be examined for wear under a microscope at least 20 times larger.
- Nozzle tight cap deformation, cracking, thread damage, quenching, leakage, will lead to black smoke vehicle cap, fuel injector damage.
- Injector opening pressure greater than or less than the specified range may cause injector damage.
- Failure to replace wearing parts in time during maintenance may lead to fuel injector damage.