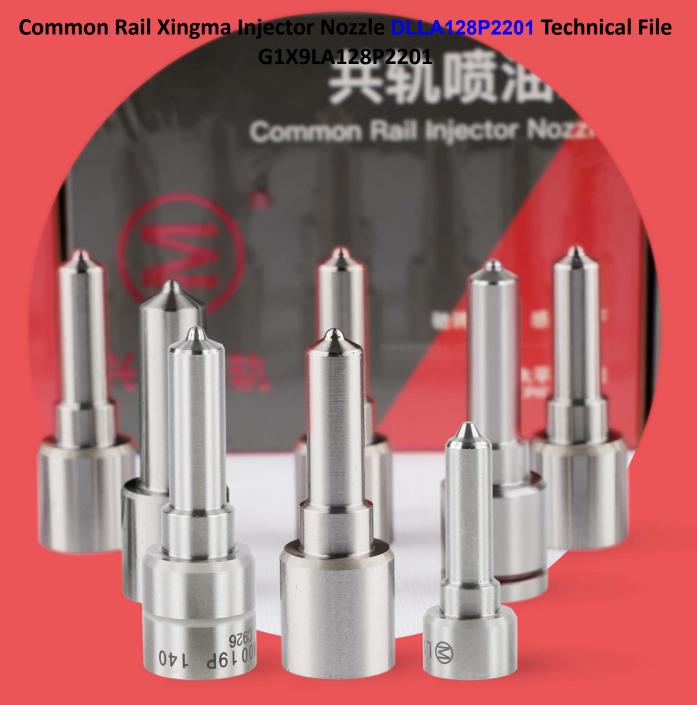

# Common Rail Xingma Injector Nozzle DLLA128P2201 Technical File

# Common Rail Xingma Injector Nozzle DLLA128P2201 Technical File

The nozzle is one of the main working parts of the fuel injector. It is responsible for injecting fuel into the combustion chamber and is a key component to achieve precise injection, oil mist formation, etc.