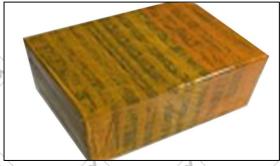

## 3.7. DLLA128P2201 Xingma Injector Nozzle's Packing

Domestic express packaging: Usually wrapped in waterproof scotch tape, such as picture No.2.

**International express packaging:** Wrapped with waterproof yellow tape After wrapping the black protective film, such as picture No. 3.

#### International express packaging:

Wrapped with yellow tape after wrapping black protective film

Pic No.4

**Pallet Shipping:** Use pallet that meet export requirements, and use white wrapping protective film to wrap and bind with cable ties