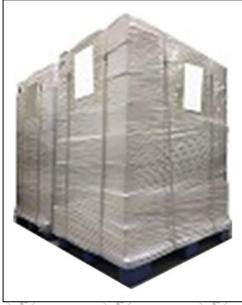

**Pallet Shipping:** Use fumigation free and recycling trays that meet export requirements, and use white wrapping protective film to wrap and bind with cable ties for the outside, such as picture No. 4, Also, the products can be packaged according to customers' requirements.

#### International express packaging:

Wrapped with yellow tape after wrapping black protective film

Pic No.4

**Pallet Shipping:** Use pallet that meet export requirements, and use white wrapping protective film to wrap and bind with cable ties