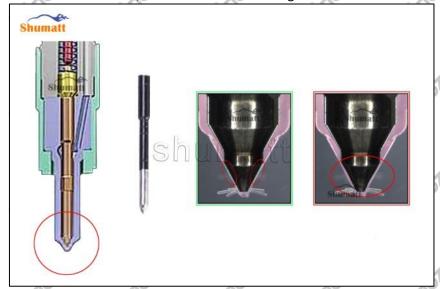

#### 2.2. DLLA128P2201 Xingma Injector Nozzle Inspection.

(1) Check whether there is deformation, cracking, thread damage, quenching, leakage and rust in the guide sleeve, spring, gasket and tight cap of the nozzle. The tight cap of the nozzle must be replaced after being disassembled for more than 5 times, as shown in the following.

- (2) Replace the tight cap of the nozzle and the copper gasket of the Xingma injector nozzle.
- (3) Check whether the gap between the nozzle needle and the nozzle shell is within the standard range and whether it reaches the standard for use.
- All parts should be examined for wear under a microscope at least 20 times larger.
- A Nozzle tight cap deformation, cracking, thread damage, quenching, leakage, will lead to black smoke vehicle cap, fuel injector damage.
- Injector opening pressure greater than or less than the specified range may cause injector damage.
- ▲ Failure to replace wearing parts in time during maintenance may lead to fuel injector damage.