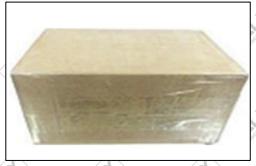

## 3.7. DLLA128P2201 Xingma Injector Nozzle's Packing

Domestic express packaging: Usually wrapped in waterproof scotch tape, such as picture No.2.

**International express packaging:** Wrapped with waterproof yellow tape After wrapping the black protective film, such as picture No. 3.

# **Domestic express packaging:**Wrapped by Transparent tape

Pic No.3