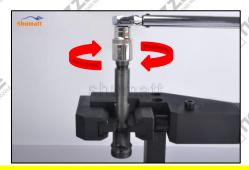

#### 2.4. DLLA128P2201 Xingma Injector Nozzle's Installation

Website: www.xingmanozzle.com

(1) Tightening torque of Xingma injector nozzle

© 2022 Common Rail Xingma Nozzle

The torque lever and tightening moment specified in the injector maintenance manual must be installed when the Xingma injector nozzle is installed. (50Nm)

The tightening torque of the nozzle cap must be installed in accordance with the tightening torque specified in the injector maintenance manual