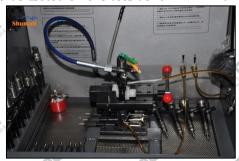

#### (3) Xingma Injector Nozzle Installation

When install injector nozzle, Shumatt strictly complies with the standard of technical indicators to ensure that each nozzle meets the factory standards and usage standards.

#### 2.4. DLLA128P2201 Xingma Injector Nozzle's Installation

Website: www.xingmanozzle.com

(1) Tightening torque of Xingma injector nozzle

© 2022 Common Rail Xingma Nozzle

The torque lever and tightening moment specified in the injector maintenance manual must be installed when the Xingma injector nozzle is installed. (50Nm)