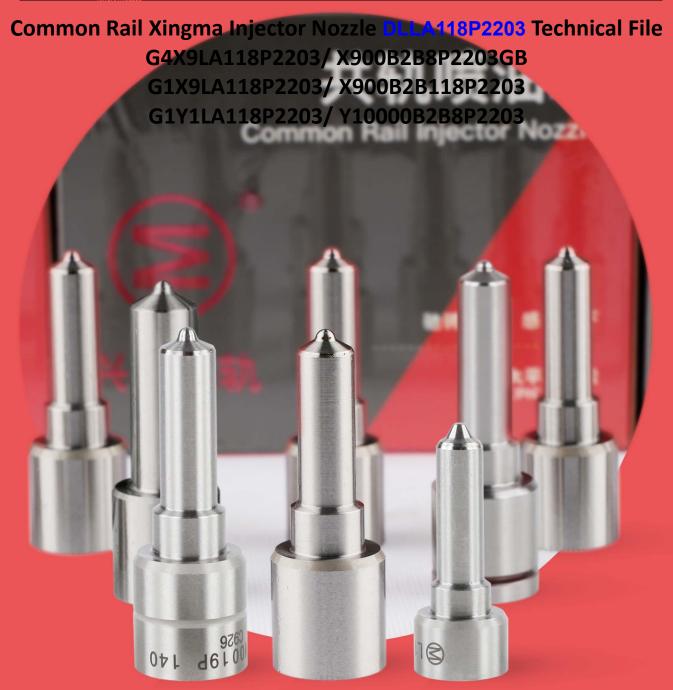

# Common Rail Xingma Injector Nozzle DLLA118P2203 Technical File

#### 1.1. DLLA118P2203 Xingma Injector Nozzle's Basic Information

| NA SHAMOLLE | Title with       |       | Common Rail DLLA118P2203 Injector<br>Nozzle China Made New | á      | Brand  | The state of the s |
|-------------|------------------|-------|------------------------------------------------------------|--------|--------|--------------------------------------------------------------------------------------------------------------------------------------------------------------------------------------------------------------------------------------------------------------------------------------------------------------------------------------------------------------------------------------------------------------------------------------------------------------------------------------------------------------------------------------------------------------------------------------------------------------------------------------------------------------------------------------------------------------------------------------------------------------------------------------------------------------------------------------------------------------------------------------------------------------------------------------------------------------------------------------------------------------------------------------------------------------------------------------------------------------------------------------------------------------------------------------------------------------------------------------------------------------------------------------------------------------------------------------------------------------------------------------------------------------------------------------------------------------------------------------------------------------------------------------------------------------------------------------------------------------------------------------------------------------------------------------------------------------------------------------------------------------------------------------------------------------------------------------------------------------------------------------------------------------------------------------------------------------------------------------------------------------------------------------------------------------------------------------------------------------------------------|
|             | SKU1             | A TIP | G4X9LA118P2203/X900B2B8P2203GB                             | A FILE | XINGMA | 40                                                                                                                                                                                                                                                                                                                                                                                                                                                                                                                                                                                                                                                                                                                                                                                                                                                                                                                                                                                                                                                                                                                                                                                                                                                                                                                                                                                                                                                                                                                                                                                                                                                                                                                                                                                                                                                                                                                                                                                                                                                                                                                             |
|             | ( <del>1</del> ) | (4)   | G1X9LA118P2203/X900B2B118P2203                             | (A)    |        | >                                                                                                                                                                                                                                                                                                                                                                                                                                                                                                                                                                                                                                                                                                                                                                                                                                                                                                                                                                                                                                                                                                                                                                                                                                                                                                                                                                                                                                                                                                                                                                                                                                                                                                                                                                                                                                                                                                                                                                                                                                                                                                                              |
|             | · ·              | ×     | G1Y1LA118P2203/Y10000B2B8P2203                             |        |        |                                                                                                                                                                                                                                                                                                                                                                                                                                                                                                                                                                                                                                                                                                                                                                                                                                                                                                                                                                                                                                                                                                                                                                                                                                                                                                                                                                                                                                                                                                                                                                                                                                                                                                                                                                                                                                                                                                                                                                                                                                                                                                                                |

#### 1.2. DLLA118P2203 Xingma Injector Nozzle's Common Written Part Number

| Injector Nozzle | Order Number |   | Injector No | ozzle Engraved Numb | er |
|-----------------|--------------|---|-------------|---------------------|----|
| 4               | 0433172203   | 4 | 411         | DLLA118P2203        | 4  |