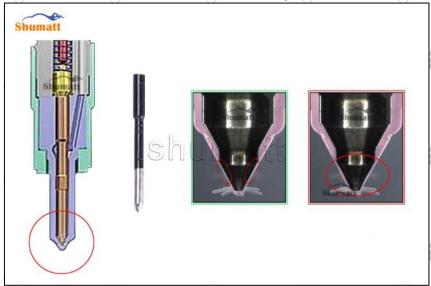

#### 2.2. DLLA118P2203 Xingma Injector Nozzle Inspection.

(1) Check whether there is deformation, cracking, thread damage, quenching, leakage and rust in the guide sleeve, spring, gasket and tight cap of the nozzle. The tight cap of the nozzle must be replaced after being disassembled for more than 5 times, as shown in the following.

- (2) Replace the tight cap of the nozzle and the copper gasket of the Xingma injector nozzle.
- (3) Check whether the gap between the nozzle needle and the nozzle shell is within the standard range and whether it reaches the standard for use.
- All parts should be examined for wear under a microscope at least 20 times larger.
- A Nozzle tight cap deformation, cracking, thread damage, quenching, leakage, will lead to black smoke vehicle cap, fuel injector damage.
- Injector opening pressure greater than or less than the specified range may cause injector damage.
- Failure to replace wearing parts in time during maintenance may lead to fuel injector damage.