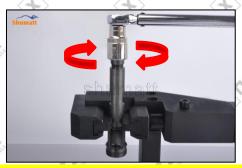

#### 2.4. DLLA118P2203 Xingma Injector Nozzle's Installation

(1) Tightening torque of Xingma injector nozzle

The torque lever and tightening moment specified in the injector maintenance manual must be installed when the Xingma injector nozzle is installed. (50Nm)

The tightening torque of the nozzle cap must be installed in accordance with the tightening torque specified in the injector maintenance manual