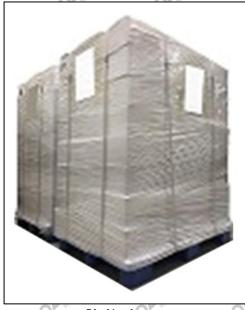

**Pallet Shipping:** Use fumigation free and recycling trays that meet export requirements, and use white wrapping protective film to wrap and bind with cable ties for the outside, such as picture No. 4, Also, the products can be packaged according to customers' requirements.

Pic No.3
International express packaging:
Wrapped with yellow tape after wrapping black protective film

Pic No.4

**Pallet Shipping:** Use pallet that meet export requirements, and use white wrapping protective film to wrap and bind with cable ties