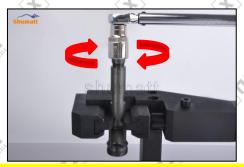

#### 2.4. DLLA118P1677 Xingma Injector Nozzle's Installation

(1) Tightening torque of Xingma injector nozzle

The torque lever and tightening moment specified in the injector maintenance manual must be installed when the Xingma injector nozzle is installed. (50Nm)

The tightening torque of the nozzle cap must be installed in accordance with the tightening torque specified in the injector maintenance manual