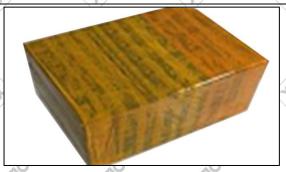

#### 3.7. DLLA118P1677 Xingma Injector Nozzle's Packing

Domestic express packaging: Usually wrapped in waterproof scotch tape, such as picture No.2.

**International express packaging:** Wrapped with waterproof yellow tape After wrapping the black protective film, such as picture No. 3.

Pic No.3
International express packaging:
Wrapped with yellow tape after wrapping black protective film

Pic No.4

**Pallet Shipping:** Use pallet that meet export requirements, and use white wrapping protective film to wrap and bind with cable ties