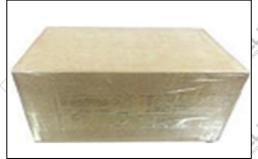

#### 3.7. DLLA118P1677 Xingma Injector Nozzle's Packing

Domestic express packaging: Usually wrapped in waterproof scotch tape, such as picture No.2.

**International express packaging:** Wrapped with waterproof yellow tape After wrapping the black protective film, such as picture No. 3.

Minors are prohibited from using transparent tape, yellow tape, black wrapping protective film, and white wrapping protective film to avoid personal injury.

Pic No.2

Domestic express packaging:

Wrapped by Transparent tape