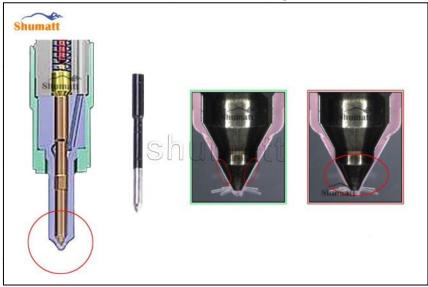

#### 2.2. DLLA118P1677 Xingma Injector Nozzle Inspection.

(1) Check whether there is deformation, cracking, thread damage, quenching, leakage and rust in the guide sleeve, spring, gasket and tight cap of the nozzle. The tight cap of the nozzle must be replaced after being disassembled for more than 5 times, as shown in the following.

- (2) Replace the tight cap of the nozzle and the copper gasket of the Xingma injector nozzle.
- (3) Check whether the gap between the nozzle needle and the nozzle shell is within the standard range and whether it reaches the standard for use.
- All parts should be examined for wear under a microscope at least 20 times larger.
- A Nozzle tight cap deformation, cracking, thread damage, quenching, leakage, will lead to black smoke vehicle cap, fuel injector damage.
- Injector opening pressure greater than or less than the specified range may cause injector damage.
- A Failure to replace wearing parts in time during maintenance may lead to fuel injector damage.