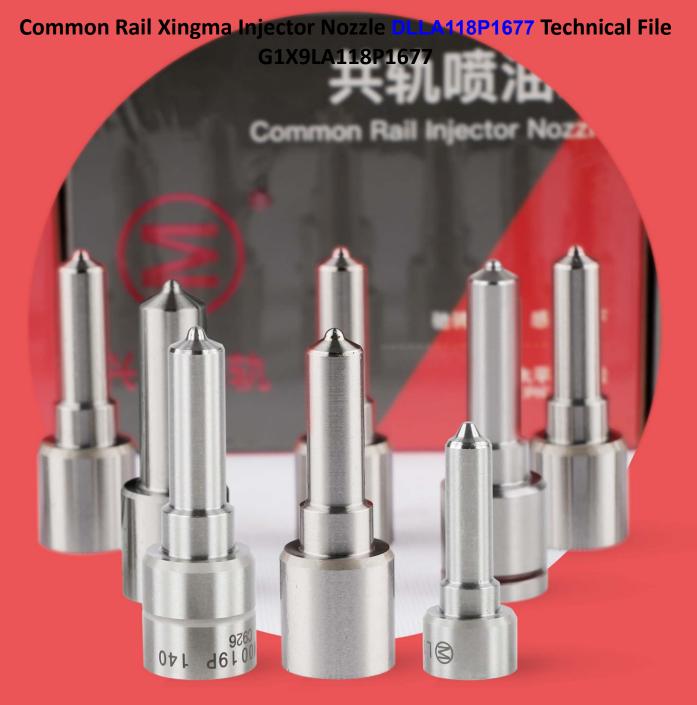

# Common Rail Xingma Injector Nozzle DLLA118P1677 Technical File

# Common Rail Xingma Injector Nozzle DLLA118P1677 Technical File

The nozzle is one of the main working parts of the fuel injector. It is responsible for injecting fuel into the combustion chamber and is a key component to achieve precise injection, oil mist formation, etc.