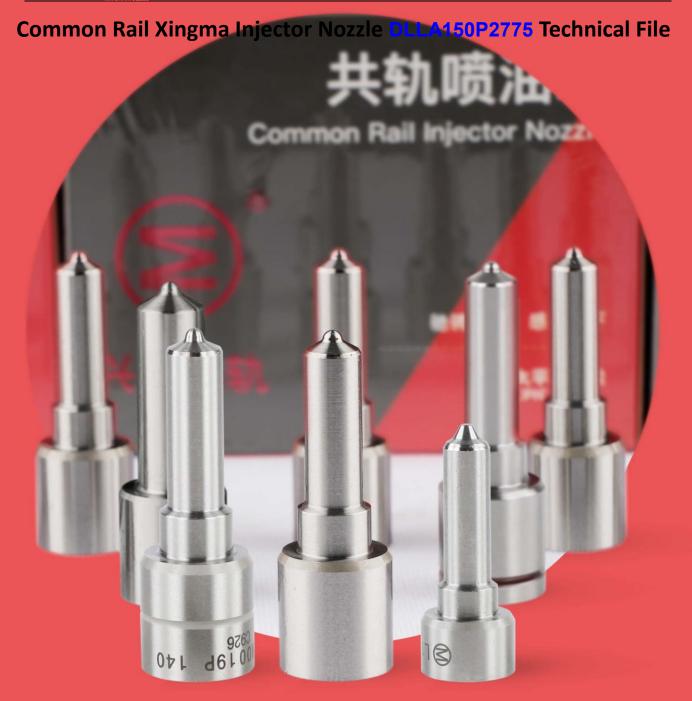

# Common Rail Xingma Injector Nozzle DLLA150P2775 Technical File

## Common Rail Xingma Injector Nozzle DLLA150P2775 Technical File

The nozzle is one of the main working parts of the fuel injector. It is responsible for injecting fuel into the combustion chamber and is a key component to achieve precise injection, oil mist formation, etc.