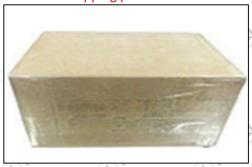

#### 3.7. DLLA150P2775 Xingma Injector Nozzle's Packing

Domestic express packaging: Usually wrapped in waterproof scotch tape, such as picture No.2.

**International express packaging:** Wrapped with waterproof yellow tape After wrapping the black protective film, such as picture No. 3.

⚠ ②Minors are prohibited from using transparent tape, yellow tape, black wrapping protective film, and white wrapping protective film to avoid personal injury.

Pic No.2

Domestic express packaging:

Wrapped by Transparent tape