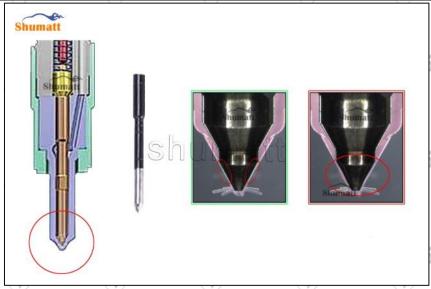

#### 2.2. DLLA150P2775 Xingma Injector Nozzle Inspection.

(1) Check whether there is deformation, cracking, thread damage, quenching, leakage and rust in the guide sleeve, spring, gasket and tight cap of the nozzle. The tight cap of the nozzle must be replaced after being disassembled for more than 5 times, as shown in the following.

- (2) Replace the tight cap of the nozzle and the copper gasket of the Xingma injector nozzle.
- (3) Check whether the gap between the nozzle needle and the nozzle shell is within the standard range and whether it reaches the standard for use.
- All parts should be examined for wear under a microscope at least 20 times larger.
- ▲ Nozzle tight cap deformation, cracking, thread damage, quenching, leakage, will lead to black smoke vehicle cap, fuel injector damage.
- ▲ Injector opening pressure greater than or less than the specified range may cause injector damage.
- ▲ Failure to replace wearing parts in time during maintenance may lead to fuel injector damage.