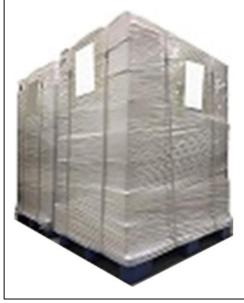

**Pallet Shipping:** Use fumigation free and recycling trays that meet export requirements, and use white wrapping protective film to wrap and bind with cable ties for the outside, such as picture No. 4, Also, the products can be packaged according to customers' requirements.

International express packaging:
Wrapped with yellow tape after wrapping black protective film

Pic No.4

**Pallet Shipping:** Use pallet that meet export requirements, and use white wrapping protective film to wrap and bind with cable ties