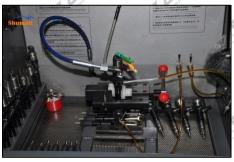

#### 2.6. DLLA150P2775 Xingma Injector Nozzle List of Tools Used During Measurement and Installation

|     | Image       | shuhet                                                                          |                                                                       | shumatt                  |
|-----|-------------|---------------------------------------------------------------------------------|-----------------------------------------------------------------------|--------------------------|
|     | SKU         | CRT084                                                                          | CRT220                                                                | CRT079                   |
|     | *           | Torque wrench: 19-110nm 1/2                                                     | Fuel injector stroke measuring tool:                                  | *                        |
| 1   | /s          | It is used to control tightening                                                | is used to measure buffer                                             | Micrometer: is used to   |
| 127 | Description | force and angle during                                                          | stroke of fuel injector,                                              | measure gasket thickness |
|     | ~ ~ ~       | installation                                                                    | armature stroke and                                                   | 10r.                     |
|     | 4           | (A) (A)                                                                         | remaining air gap                                                     | 4                        |
|     | Image       | Sund!                                                                           | L. Molling                                                            | # Anollis Anoll          |
|     | SKU         |                                                                                 | CRT281                                                                | V V                      |
| 1   | Description | Ultrasonic cleaning machine:<br>is used for cleaning fuel<br>injector and parts | Common rail injector test bench: check the injector working condition | I nollie                 |