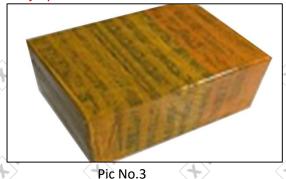

#### 3.7. DLLA150P2775 Xingma Injector Nozzle's Packing

Domestic express packaging: Usually wrapped in waterproof scotch tape, such as picture No.2.

**International express packaging:** Wrapped with waterproof yellow tape After wrapping the black protective film, such as picture No. 3.

International express packaging:
Wrapped with yellow tape after wrapping black protective film

Pic No.4

**Pallet Shipping:** Use pallet that meet export requirements, and use white wrapping protective film to wrap and bind with cable ties