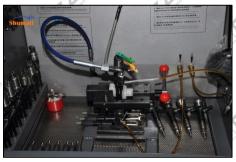

#### 2.6. DLLA150P2727 Xingma Injector Nozzle List of Tools Used During Measurement and Installation

|     | Image       | shuhet                                                                          |                                                                       | shumatt                  |
|-----|-------------|---------------------------------------------------------------------------------|-----------------------------------------------------------------------|--------------------------|
|     | SKU         | CRT084                                                                          | CRT220                                                                | CRT079                   |
|     | *           | Torque wrench: 19-110nm 1/2                                                     | Fuel injector stroke measuring tool:                                  | *                        |
| 1   | /s          | It is used to control tightening                                                | is used to measure buffer                                             | Micrometer: is used to   |
| 127 | Description | force and angle during                                                          | stroke of fuel injector,                                              | measure gasket thickness |
|     | ~ ~ ~       | installation                                                                    | armature stroke and                                                   | 10r.                     |
|     | 4           | (A) (A)                                                                         | remaining air gap                                                     | 4                        |
| 1.5 | Image       | Sund!                                                                           | L. Molling                                                            | # Another Anoth          |
|     | SKU         |                                                                                 | CRT281                                                                | V V                      |
| 1   | Description | Ultrasonic cleaning machine:<br>is used for cleaning fuel<br>injector and parts | Common rail injector test bench: check the injector working condition | I nollie                 |