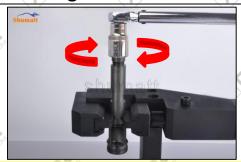

#### 2.4. DLLA150P2727 Xingma Injector Nozzle's Installation

(1) Tightening torque of Xingma injector nozzle

The torque lever and tightening moment specified in the injector maintenance manual must be installed when the Xingma injector nozzle is installed. (50Nm)

The tightening torque of the nozzle cap must be installed in accordance with the tightening torque specified in the injector maintenance manual