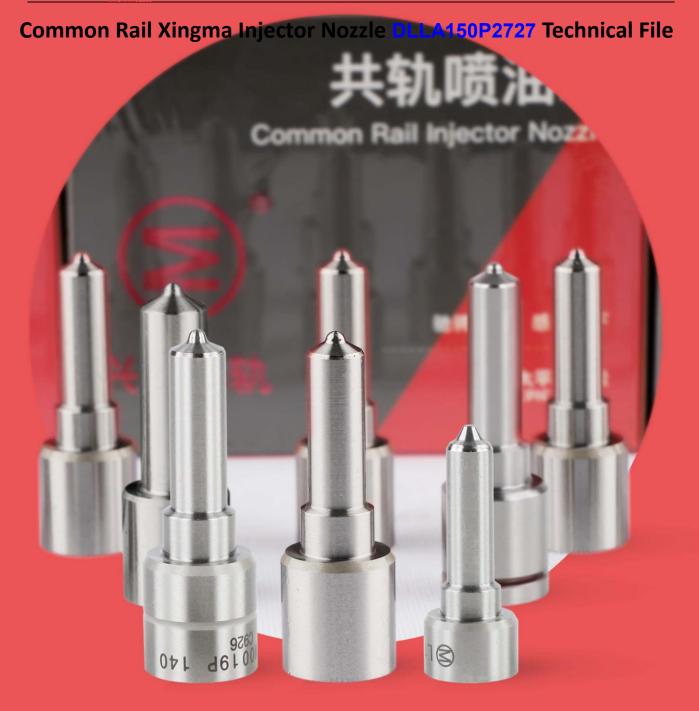

# Common Rail Xingma Injector Nozzle DLLA150P2727 Technical File

## Common Rail Xingma Injector Nozzle DLLA150P2727 Technical File

The nozzle is one of the main working parts of the fuel injector. It is responsible for injecting fuel into the combustion chamber and is a key component to achieve precise injection, oil mist formation, etc.