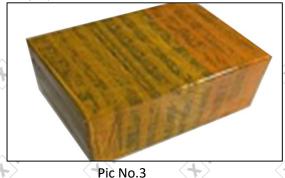

#### 3.7. DLLA150P2727 Xingma Injector Nozzle's Packing

Domestic express packaging: Usually wrapped in waterproof scotch tape, such as picture No.2.

**International express packaging:** Wrapped with waterproof yellow tape After wrapping the black protective film, such as picture No. 3.

International express packaging:
Wrapped with yellow tape after wrapping black protective film

Pic No.4

**Pallet Shipping:** Use pallet that meet export requirements, and use white wrapping protective film to wrap and bind with cable ties