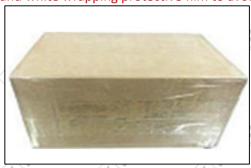

#### 3.7. DLLA150P2727 Xingma Injector Nozzle's Packing

Domestic express packaging: Usually wrapped in waterproof scotch tape, such as picture No.2.

**International express packaging:** Wrapped with waterproof yellow tape After wrapping the black protective film, such as picture No. 3.

⚠ ②Minors are prohibited from using transparent tape, yellow tape, black wrapping protective film, and white wrapping protective film to avoid personal injury.

Pic No.2

Domestic express packaging:

Wrapped by Transparent tape