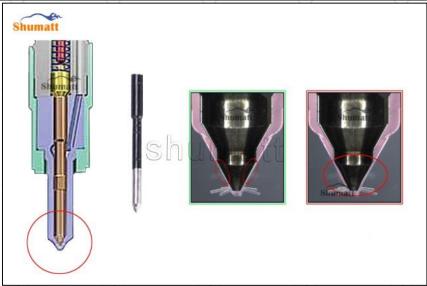

#### 2.2. DLLA150P2727 Xingma Injector Nozzle Inspection.

(1) Check whether there is deformation, cracking, thread damage, quenching, leakage and rust in the guide sleeve, spring, gasket and tight cap of the nozzle. The tight cap of the nozzle must be replaced after being disassembled for more than 5 times, as shown in the following.

- (2) Replace the tight cap of the nozzle and the copper gasket of the Xingma injector nozzle.
- (3) Check whether the gap between the nozzle needle and the nozzle shell is within the standard range and whether it reaches the standard for use.
- All parts should be examined for wear under a microscope at least 20 times larger.
- ▲ Nozzle tight cap deformation, cracking, thread damage, quenching, leakage, will lead to black smoke vehicle cap, fuel injector damage.
- ▲ Injector opening pressure greater than or less than the specified range may cause injector damage.
- ▲ Failure to replace wearing parts in time during maintenance may lead to fuel injector damage.