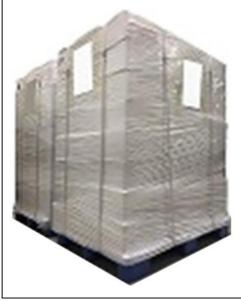

**Pallet Shipping:** Use fumigation free and recycling trays that meet export requirements, and use white wrapping protective film to wrap and bind with cable ties for the outside, such as picture No. 4, Also, the products can be packaged according to customers' requirements.

International express packaging:
Wrapped with yellow tape after wrapping black protective film

Pic No.4

**Pallet Shipping:** Use pallet that meet export requirements, and use white wrapping protective film to wrap and bind with cable ties