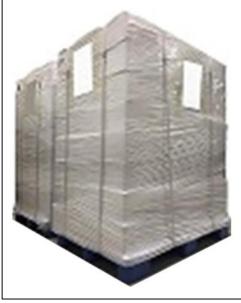

**Pallet Shipping:** Use fumigation free and recycling trays that meet export requirements, and use white wrapping protective film to wrap and bind with cable ties for the outside, such as picture No. 4, Also, the products can be packaged according to customers' requirements.

International express packaging:
Wrapped with yellow tape after wrapping black protective film

Pic No.4

**Pallet Shipping:** Use pallet that meet export requirements, and use white wrapping protective film to wrap and bind with cable ties