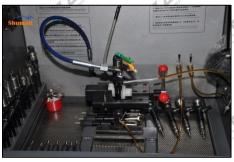

#### 2.6. DLLA150P2677 Xingma Injector Nozzle List of Tools Used During Measurement and Installation

| Image            | shuh tt                                                                         |                                                                       | shumatt                           |
|------------------|---------------------------------------------------------------------------------|-----------------------------------------------------------------------|-----------------------------------|
| SKU              | CRT084                                                                          | CRT220                                                                | CRT079                            |
|                  |                                                                                 | Fuel injector stroke                                                  |                                   |
| _                | Torque wrench: 19-110nm 1/2                                                     | measuring tool:                                                       |                                   |
| Description      | It is used to control tightening                                                | is used to measure buffer                                             | Micrometer: is used to            |
| Description      | force and angle during                                                          | stroke of fuel injector,                                              | measure gasket thickness          |
| ~ <b>~ ~ ~ ~</b> | installation                                                                    | armature stroke and                                                   | VIOL.                             |
| (+)              | ( <del>+</del> )                                                                | remaining air gap                                                     | ( <del>+</del> ) ( <del>+</del> ) |
| Image            |                                                                                 | L. Molling                                                            | # Anolilie Anoli                  |
| SKU              |                                                                                 | CRT281                                                                |                                   |
| Description      | Ultrasonic cleaning machine:<br>is used for cleaning fuel<br>injector and parts | Common rail injector test bench: check the injector working condition | # Anolilie Anoli                  |