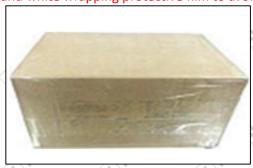

#### 3.7. DLLA150P2677 Xingma Injector Nozzle's Packing

Domestic express packaging: Usually wrapped in waterproof scotch tape, such as picture No.2.

**International express packaging:** Wrapped with waterproof yellow tape After wrapping the black protective film, such as picture No. 3.

⚠ ②Minors are prohibited from using transparent tape, yellow tape, black wrapping protective film, and white wrapping protective film to avoid personal injury.

Pic No.2

Domestic express packaging:

Wrapped by Transparent tape