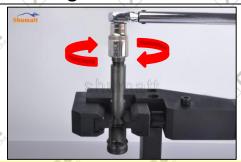

#### 2.4. DLLA150P2677 Xingma Injector Nozzle's Installation

(1) Tightening torque of Xingma injector nozzle

The torque lever and tightening moment specified in the injector maintenance manual must be installed when the Xingma injector nozzle is installed. (50Nm)

The tightening torque of the nozzle cap must be installed in accordance with the tightening torque specified in the injector maintenance manual