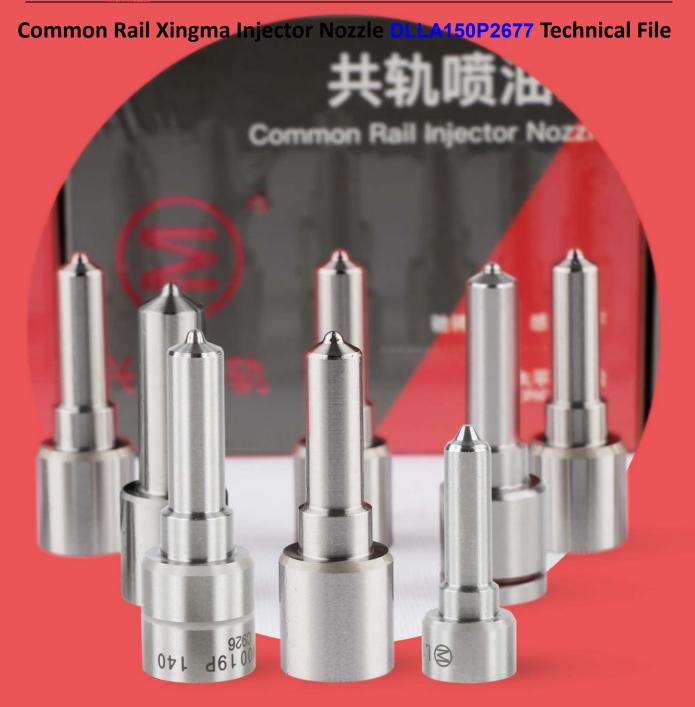

# Common Rail Xingma Injector Nozzle DLLA150P2677 Technical File

## Common Rail Xingma Injector Nozzle DLLA150P2677 Technical File

The nozzle is one of the main working parts of the fuel injector. It is responsible for injecting fuel into the combustion chamber and is a key component to achieve precise injection, oil mist formation, etc.