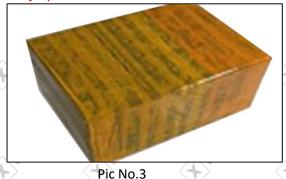

#### 3.7. DLLA150P2677 Xingma Injector Nozzle's Packing

Domestic express packaging: Usually wrapped in waterproof scotch tape, such as picture No.2.

**International express packaging:** Wrapped with waterproof yellow tape After wrapping the black protective film, such as picture No. 3.

International express packaging:
Wrapped with yellow tape after wrapping black protective film

Pic No.4

**Pallet Shipping:** Use pallet that meet export requirements, and use white wrapping protective film to wrap and bind with cable ties