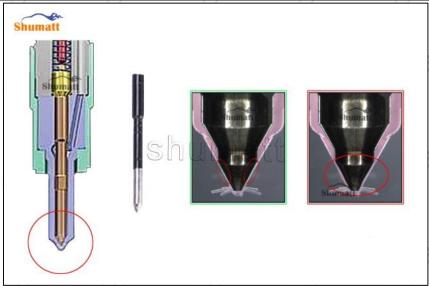

#### 2.2. DLLA150P2677 Xingma Injector Nozzle Inspection.

(1) Check whether there is deformation, cracking, thread damage, quenching, leakage and rust in the guide sleeve, spring, gasket and tight cap of the nozzle. The tight cap of the nozzle must be replaced after being disassembled for more than 5 times, as shown in the following.

- (2) Replace the tight cap of the nozzle and the copper gasket of the Xingma injector nozzle.
- (3) Check whether the gap between the nozzle needle and the nozzle shell is within the standard range and whether it reaches the standard for use.
- All parts should be examined for wear under a microscope at least 20 times larger.
- ▲ Nozzle tight cap deformation, cracking, thread damage, quenching, leakage, will lead to black smoke vehicle cap, fuel injector damage.
- ▲ Injector opening pressure greater than or less than the specified range may cause injector damage.
- ▲ Failure to replace wearing parts in time during maintenance may lead to fuel injector damage.