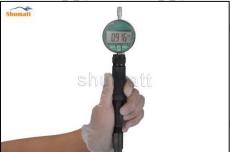

Use a measuring tool to measure whether the stroke of the nozzle needle valve is within the range (15-45um) specified in the injector maintenance manual. If not, adjust the stroke of the nozzle to adjust the gasket.

#### 2.6. DLLA150P2677 Xingma Injector Nozzle List of Tools Used During Measurement and Installation

| Image            | shuh tt                                                                         |                                                                       | shumatt                           |
|------------------|---------------------------------------------------------------------------------|-----------------------------------------------------------------------|-----------------------------------|
| SKU              | CRT084                                                                          | CRT220                                                                | CRT079                            |
|                  |                                                                                 | Fuel injector stroke                                                  |                                   |
| _                | Torque wrench: 19-110nm 1/2                                                     | measuring tool:                                                       |                                   |
| Description      | It is used to control tightening                                                | is used to measure buffer                                             | Micrometer: is used to            |
| Description      | force and angle during                                                          | stroke of fuel injector,                                              | measure gasket thickness          |
| ~ <b>~ ~ ~ ~</b> | installation                                                                    | armature stroke and                                                   | VIOL.                             |
| (+)              | ( <del>+</del> )                                                                | remaining air gap                                                     | ( <del>+</del> ) ( <del>+</del> ) |
| Image            |                                                                                 | L. Molling                                                            | # Anolilie Anoli                  |
| SKU              |                                                                                 | CRT281                                                                |                                   |
| Description      | Ultrasonic cleaning machine:<br>is used for cleaning fuel<br>injector and parts | Common rail injector test bench: check the injector working condition | # Anolilie Anoli                  |