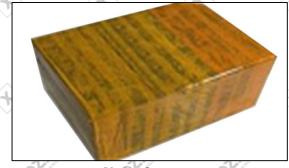

#### 3.7. DLLA147P2705 Xingma Injector Nozzle's Packing

**Domestic express packaging:** Usually wrapped in waterproof scotch tape, such as picture No.2.

**International express packaging:** Wrapped with waterproof yellow tape After wrapping the black protective film, such as picture No. 3.

⚠ ②Minors are prohibited from using transparent tape, yellow tape, black wrapping protective film, and white wrapping protective film to avoid personal injury.

Pic No.2

Domestic express packaging:

Pic No.3
International express packaging:

Wrapped by Transparent tape

Wrapped with yellow tape after wrapping black protective film

Pic No.4

Pallet Shipping: Use pallet that meet export requirements, and use white wrapping protective film to wrap and bind with cable ties