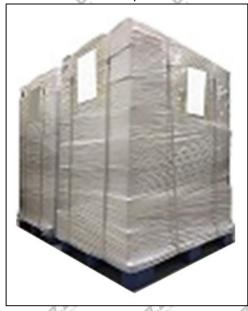

**Pallet Shipping:** Use fumigation free and recycling trays that meet export requirements, and use white wrapping protective film to wrap and bind with cable ties for the outside, such as picture No. 4, Also, the products can be packaged according to customers' requirements.

⚠ ②Minors are prohibited from using transparent tape, yellow tape, black wrapping protective film, and white wrapping protective film to avoid personal injury.

Pic No.2

Domestic express packaging:

Pic No.3
International express packaging:

Wrapped by Transparent tape

Wrapped with yellow tape after wrapping black protective film

Pic No.4

Pallet Shipping: Use pallet that meet export requirements, and use white wrapping protective film to wrap and bind with cable ties