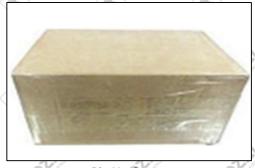

#### 3.7. DLLA147P2705 Xingma Injector Nozzle's Packing

**Domestic express packaging:** Usually wrapped in waterproof scotch tape, such as picture No.2.

**International express packaging:** Wrapped with waterproof yellow tape After wrapping the black protective film, such as picture No. 3.

⚠ ②Minors are prohibited from using transparent tape, yellow tape, black wrapping protective film, and white wrapping protective film to avoid personal injury.

Pic No.2

Domestic express packaging:

Pic No.3
International express packaging:

Wrapped by Transparent tape

Wrapped with yellow tape after wrapping black protective film

Pic No.4

Pallet Shipping: Use pallet that meet export requirements, and use white wrapping protective film to wrap and bind with cable ties