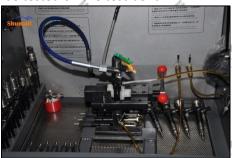

2.6. DLLA147P2705 Xingma Injector Nozzle List of Tools Used During Measurement and Installation

| Image       | shuh et                                                                         |                                                                       | shumatt                                 |
|-------------|---------------------------------------------------------------------------------|-----------------------------------------------------------------------|-----------------------------------------|
| SKU         | CRT084                                                                          | CRT220                                                                | CRT079                                  |
| +100        | Torque wrench: 19-110nm 1/2                                                     | Fuel injector stroke measuring tool:                                  | 4,10° 4,10°                             |
| Description | It is used to control tightening                                                | is used to measure buffer                                             | Micrometer: is used to                  |
| Description | force and angle during                                                          | stroke of fuel injector,                                              | measure gasket thickness                |
| ROITE       | installation                                                                    | armature stroke and                                                   | 17.                                     |
| م           | 10 AOV                                                                          | remaining air gap                                                     | 100 AOL                                 |
| Image       |                                                                                 |                                                                       | 4 1 4 1 4 1 4 1 4 1 4 1 4 1 4 1 4 1 4 1 |
| SKU         |                                                                                 | CRT281                                                                |                                         |
| Description | Ultrasonic cleaning machine:<br>is used for cleaning fuel<br>injector and parts | Common rail injector test bench: check the injector working condition |                                         |