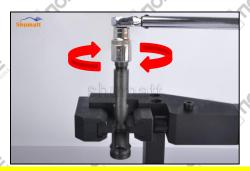

(1) Tightening torque of Xingma injector nozzle

The torque lever and tightening moment specified in the injector maintenance manual must be installed when the Xingma injector nozzle is installed. (50Nm)

The tightening torque of the nozzle cap must be installed in accordance with the tightening torque specified in the injector maintenance manual