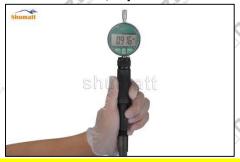

#### 2.3. DLLA147P2705 Xingma Injector Nozzle Test Measurement

(1) Nozzle opening pressure test

Test whether the opening pressure range of the nozzle is within the range specified in the injector maintenance manual (to be verified), if not within the normal range, adjust the nozzle spring to adjust the gasket

- If the value is greater than normal, reduce the oil nozzle spring adjusting gasket; if the value is less than normal, increase the oil nozzle spring adjusting gasket.
- (2) Stroke Measurement of Nozzle Needle Valve

Use a measuring tool to measure whether the stroke of the nozzle needle valve is within the range (15-45um) specified in the injector maintenance manual. If not, adjust the stroke of the nozzle to adjust the gasket.

If the value is greater than normal, thicken the gasket for oil-nozzle needle valve lift adjustment; if the value is less than normal, reduce the gasket for oil-nozzle needle valve lift adjustment

2.4. DLLA147P2705 Xingma Injector Nozzle's Installation