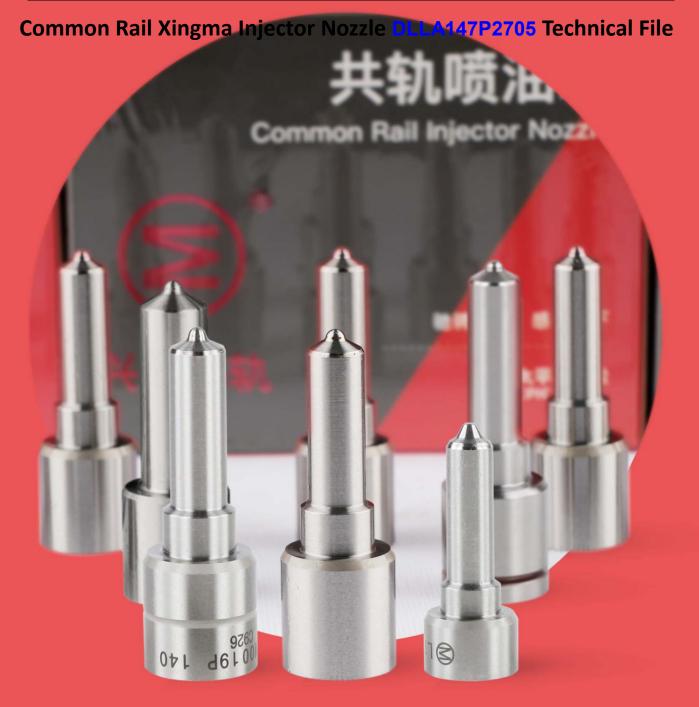

## Common Rail Xingma Injector Nozzle DLLA147P2705 Technical File

## Common Rail Xingma Injector Nozzle DLLA147P2705 Technical File

The nozzle is one of the main working parts of the fuel injector. It is responsible for injecting fuel into the combustion chamber and is a key component to achieve precise injection, oil mist formation, etc.

Injector nozzle is one of core components of fuel injector, also one of parts with the highest damage rate. When there is smoke, engine shake, difficulty of starting the engine, engine noise, oil leakage, you must check whether the nozzle is working normally.