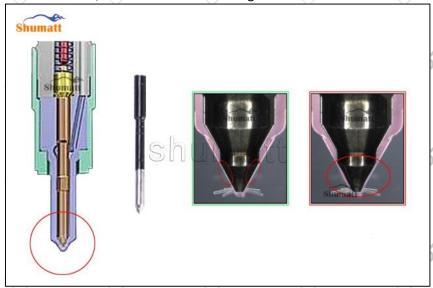

#### 2.2. DLLA147P2705 Xingma Injector Nozzle Inspection.

(1) Check whether there is deformation, cracking, thread damage, quenching, leakage and rust in the guide sleeve, spring, gasket and tight cap of the nozzle. The tight cap of the nozzle must be replaced after being disassembled for more than 5 times, as shown in the following.

- (2) Replace the tight cap of the nozzle and the copper gasket of the Xingma injector nozzle.
- (3) Check whether the gap between the nozzle needle and the nozzle shell is within the standard range and whether it reaches the standard for use.
- All parts should be examined for wear under a microscope at least 20 times larger.
- ▲ Nozzle tight cap deformation, cracking, thread damage, quenching, leakage, will lead to black smoke vehicle cap, fuel injector damage.
- ▲ Injector opening pressure greater than or less than the specified range may cause injector damage.
- ▲ Failure to replace wearing parts in time during maintenance may lead to fuel injector damage.