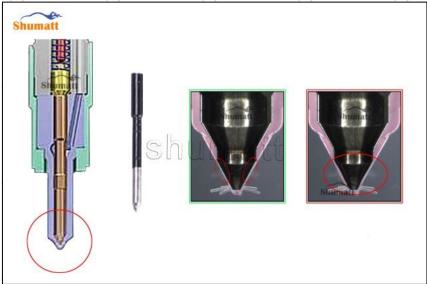

#### 2.2. DLLA93P1749 Xingma Injector Nozzle Inspection.

(1) Check whether there is deformation, cracking, thread damage, quenching, leakage and rust in the guide sleeve, spring, gasket and tight cap of the nozzle. The tight cap of the nozzle must be replaced after being disassembled for more than 5 times, as shown in the following.

- (2) Replace the tight cap of the nozzle and the copper gasket of the Xingma injector nozzle.
- (3) Check whether the gap between the nozzle needle and the nozzle shell is within the standard range and whether it reaches the standard for use.
- All parts should be examined for wear under a microscope at least 20 times larger.
- A Nozzle tight cap deformation, cracking, thread damage, quenching, leakage, will lead to black smoke vehicle cap, fuel injector damage.
- ▲ Injector opening pressure greater than or less than the specified range may cause injector damage.
- Failure to replace wearing parts in time during maintenance may lead to fuel injector damage.