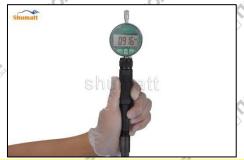

Use a measuring tool to measure whether the stroke of the nozzle needle valve is within the range (15-45um) specified in the injector maintenance manual. If not, adjust the stroke of the nozzle to adjust the gasket.

If the value is greater than normal, thicken the gasket for oil-nozzle needle valve lift adjustment; if the value is less than normal, reduce the gasket for oil-nozzle needle valve lift adjustment