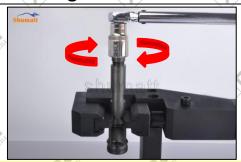

## 2.4. DLLA93P1749 Xingma Injector Nozzle's Installation

(1) Tightening torque of Xingma injector nozzle

The torque lever and tightening moment specified in the injector maintenance manual must be installed when the Xingma injector nozzle is installed. (50Nm)

The tightening torque of the nozzle cap must be installed in accordance with the tightening torque specified in the injector maintenance manual