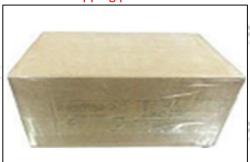

# 3.7. DLLA159P2204 Xingma Injector Nozzle's Packing

**Domestic express packaging:** Usually wrapped in waterproof scotch tape, such as picture No.2.

**International express packaging:** Wrapped with waterproof yellow tape After wrapping the black protective film, such as picture No. 3.

# and white wrapping protective film to avoid personal injury.

Pic No.2

Domestic express packaging:

Wrapped by Transparent tape

Pic No.3
International express packaging:
Wrapped with yellow tape after wrapping
black protective film