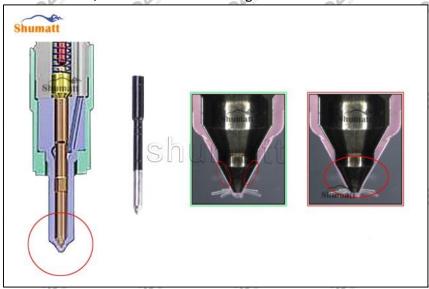

# 2.2. DLLA159P2204 Xingma Injector Nozzle Inspection.

(1) Check whether there is deformation, cracking, thread damage, quenching, leakage and rust in the guide sleeve, spring, gasket and tight cap of the nozzle. The tight cap of the nozzle must be replaced after being disassembled for more than 5 times, as shown in the following.

- (2) Replace the tight cap of the nozzle and the copper gasket of the Xingma injector nozzle.
- (3) Check whether the gap between the nozzle needle and the nozzle shell is within the standard range and whether it reaches the standard for use.
- All parts should be examined for wear under a microscope at least 20 times larger.
- Nozzle tight cap deformation, cracking, thread damage, quenching, leakage, will lead to black smoke vehicle cap, fuel injector damage.
- Injector opening pressure greater than or less than the specified range may cause injector damage.
- ▲ Failure to replace wearing parts in time during maintenance may lead to fuel injector damage.