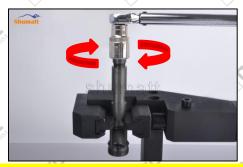

# 2.4. DLLA159P2204 Xingma Injector Nozzle's Installation

(1) Tightening torque of Xingma injector nozzle

The torque lever and tightening moment specified in the injector maintenance manual must be installed when the Xingma injector nozzle is installed. (50Nm)

The tightening torque of the nozzle cap must be installed in accordance with the tightening torque specified in the injector maintenance manual