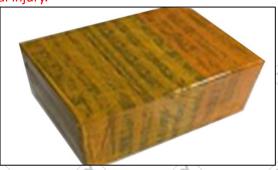

# 3.7. DLLA159P2204 Xingma Injector Nozzle's Packing

**Domestic express packaging:** Usually wrapped in waterproof scotch tape, such as picture No.2.

**International express packaging:** Wrapped with waterproof yellow tape After wrapping the black protective film, such as picture No. 3.

# and white wrapping protective film to avoid personal injury.

Pic No.2

Domestic express packaging:

Wrapped by Transparent tape

Pic No.3
International express packaging:
Wrapped with yellow tape after wrapping
black protective film