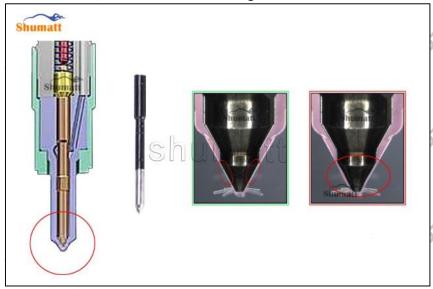

#### (1) Xingma Injector Nozzle Testing

All parts of the Xingma injector nozzle are subjected to precision testing, high temperature testing, low temperature testing, withstand pressure testing, leakage testing, durability testing, and various working

#### (2) Xingma Injector Nozzle Inspection

The factory inspection of the Xingma injector nozzle is undergone full inspection, random inspection, and batch inspection three inspections. Different brands of test benches are used to test the same Xingma injector nozzle for a total of no less than three times for factory inspection, and the fuel injector installation testing environment are progressed in dust-free workshop.