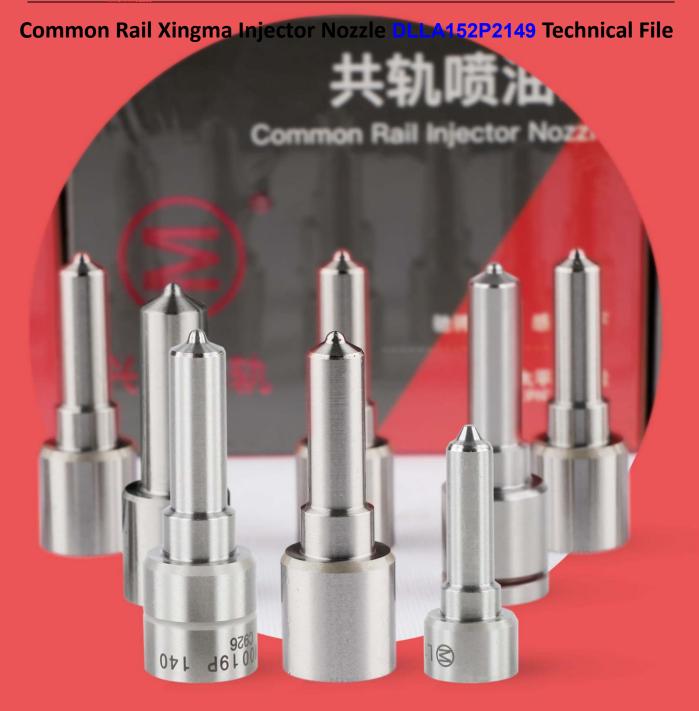

# Common Rail Xingma Injector Nozzle DLLA152P2149 Technical File

The nozzle is one of the main working parts of the fuel injector. It is responsible for injecting fuel into the combustion chamber and is a key component to achieve precise injection, oil mist formation, etc.

Injector nozzle is one of core components of fuel injector, also one of parts with the highest damage rate. When there is smoke, engine shake, difficulty of starting the engine, engine noise, oil leakage, you must check whether the nozzle is working normally.

#### 1.1. DLLA152P2149 Xingma Injector Nozzle's Basic Information

| S.T.L. | Title |      | Common Rail DLL | A152P2149 Inje | ctor Nozzle China | Brand  |
|--------|-------|------|-----------------|----------------|-------------------|--------|
| Jan C  | Title | at l | A Library       | Made New       | 51 Land           | Didilu |
|        | SKU1  |      |                 | A TILL         |                   | XINGMA |