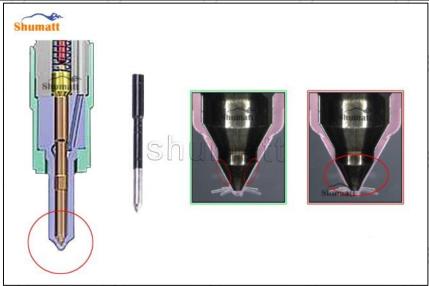

#### 2.2. DLLA151P2300 Xingma Injector Nozzle Inspection.

(1) Check whether there is deformation, cracking, thread damage, quenching, leakage and rust in the guide sleeve, spring, gasket and tight cap of the nozzle. The tight cap of the nozzle must be replaced after being disassembled for more than 5 times, as shown in the following.

- (2) Replace the tight cap of the nozzle and the copper gasket of the Xingma injector nozzle.
- (3) Check whether the gap between the nozzle needle and the nozzle shell is within the standard range and whether it reaches the standard for use.
- All parts should be examined for wear under a microscope at least 20 times larger.
- ▲ Nozzle tight cap deformation, cracking, thread damage, quenching, leakage, will lead to black smoke vehicle cap, fuel injector damage.
- ▲ Injector opening pressure greater than or less than the specified range may cause injector damage.
- ▲ Failure to replace wearing parts in time during maintenance may lead to fuel injector damage.