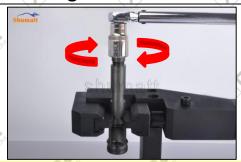

#### 2.4. DLLA151P2300 Xingma Injector Nozzle's Installation

(1) Tightening torque of Xingma injector nozzle

The torque lever and tightening moment specified in the injector maintenance manual must be installed when the Xingma injector nozzle is installed. (50Nm)

The tightening torque of the nozzle cap must be installed in accordance with the tightening torque specified in the injector maintenance manual