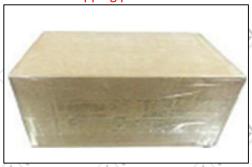

#### 3.7. DLLA151P2300 Xingma Injector Nozzle's Packing

Domestic express packaging: Usually wrapped in waterproof scotch tape, such as picture No.2.

**International express packaging:** Wrapped with waterproof yellow tape After wrapping the black protective film, such as picture No. 3.

⚠ ②Minors are prohibited from using transparent tape, yellow tape, black wrapping protective film, and white wrapping protective film to avoid personal injury.

Pic No.2

Domestic express packaging:

Wrapped by Transparent tape