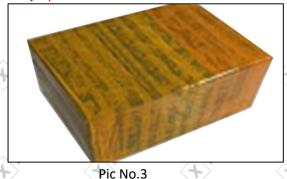

#### 3.7. DLLA151P2300 Xingma Injector Nozzle's Packing

Domestic express packaging: Usually wrapped in waterproof scotch tape, such as picture No.2.

**International express packaging:** Wrapped with waterproof yellow tape After wrapping the black protective film, such as picture No. 3.

International express packaging:
Wrapped with yellow tape after wrapping black protective film

Pic No.4

**Pallet Shipping:** Use pallet that meet export requirements, and use white wrapping protective film to wrap and bind with cable ties