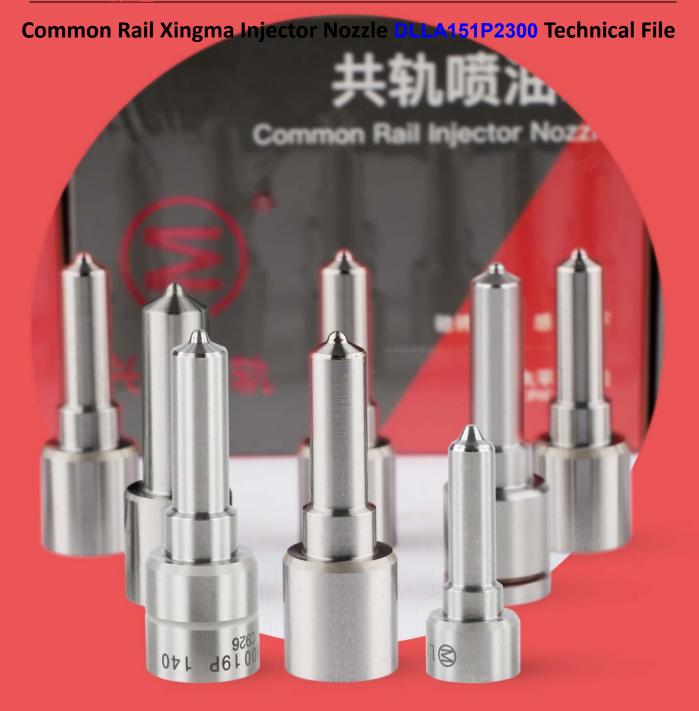

# Common Rail Xingma Injector Nozzle DLLA151P2300 Technical File

## Common Rail Xingma Injector Nozzle DLLA151P2300 Technical File

The nozzle is one of the main working parts of the fuel injector. It is responsible for injecting fuel into the combustion chamber and is a key component to achieve precise injection, oil mist formation, etc.