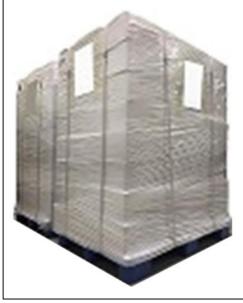

**Pallet Shipping:** Use fumigation free and recycling trays that meet export requirements, and use white wrapping protective film to wrap and bind with cable ties for the outside, such as picture No. 4, Also, the products can be packaged according to customers' requirements.

International express packaging:
Wrapped with yellow tape after wrapping black protective film

Pic No.4

**Pallet Shipping:** Use pallet that meet export requirements, and use white wrapping protective film to wrap and bind with cable ties