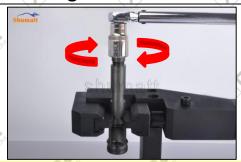

#### 2.4. DLLA150P2511 Xingma Injector Nozzle's Installation

(1) Tightening torque of Xingma injector nozzle

The torque lever and tightening moment specified in the injector maintenance manual must be installed when the Xingma injector nozzle is installed. (50Nm)

The tightening torque of the nozzle cap must be installed in accordance with the tightening torque specified in the injector maintenance manual