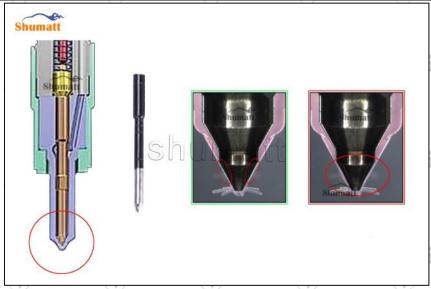

#### 2.2. DLLA150P2511 Xingma Injector Nozzle Inspection.

(1) Check whether there is deformation, cracking, thread damage, quenching, leakage and rust in the guide sleeve, spring, gasket and tight cap of the nozzle. The tight cap of the nozzle must be replaced after being disassembled for more than 5 times, as shown in the following.

- (2) Replace the tight cap of the nozzle and the copper gasket of the Xingma injector nozzle.
- (3) Check whether the gap between the nozzle needle and the nozzle shell is within the standard range and whether it reaches the standard for use.
- All parts should be examined for wear under a microscope at least 20 times larger.
- ▲ Nozzle tight cap deformation, cracking, thread damage, quenching, leakage, will lead to black smoke vehicle cap, fuel injector damage.
- ▲ Injector opening pressure greater than or less than the specified range may cause injector damage.
- ▲ Failure to replace wearing parts in time during maintenance may lead to fuel injector damage.