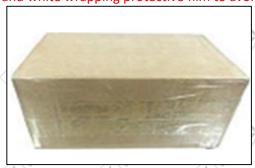

#### 3.7. DLLA150P2511 Xingma Injector Nozzle's Packing

Domestic express packaging: Usually wrapped in waterproof scotch tape, such as picture No.2.

**International express packaging:** Wrapped with waterproof yellow tape After wrapping the black protective film, such as picture No. 3.

⚠ ②Minors are prohibited from using transparent tape, yellow tape, black wrapping protective film, and white wrapping protective film to avoid personal injury.

Pic No.2

Domestic express packaging:

Wrapped by Transparent tape