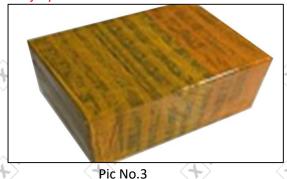

#### 3.7. DLLA150P2511 Xingma Injector Nozzle's Packing

Domestic express packaging: Usually wrapped in waterproof scotch tape, such as picture No.2.

**International express packaging:** Wrapped with waterproof yellow tape After wrapping the black protective film, such as picture No. 3.

International express packaging:
Wrapped with yellow tape after wrapping black protective film

Pic No.4

**Pallet Shipping:** Use pallet that meet export requirements, and use white wrapping protective film to wrap and bind with cable ties