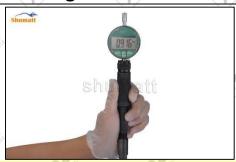

#### 2.3. DLLA150P2142 Xingma Injector Nozzle Test Measurement

(1) Nozzle opening pressure test

Test whether the opening pressure range of the nozzle is within the range specified in the injector maintenance manual (to be verified), if not within the normal range, adjust the nozzle spring to adjust the gasket

- If the value is greater than normal, reduce the oil nozzle spring adjusting gasket; if the value is less than normal, increase the oil nozzle spring adjusting gasket.
- (2) Stroke Measurement of Nozzle Needle Valve

Use a measuring tool to measure whether the stroke of the nozzle needle valve is within the range (15-45um) specified in the injector maintenance manual. If not, adjust the stroke of the nozzle to adjust the gasket.

If the value is greater than normal, thicken the gasket for oil-nozzle needle valve lift adjustment; if the value is less than normal, reduce the gasket for oil-nozzle needle valve lift adjustment