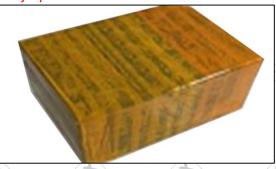

#### 3.7. DLLA150P2142 Xingma Injector Nozzle's Packing

**Domestic express packaging:** Usually wrapped in waterproof scotch tape, such as picture No.2.

**International express packaging:** Wrapped with waterproof yellow tape After wrapping the black protective film, such as picture No. 3.

#### and white wrapping protective film to avoid personal injury.

Pic No.2

Domestic express packaging:

Wrapped by Transparent tape

Pic No.3

International express packaging:

Wrapped with yellow tape after wrapping black protective film