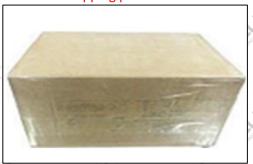

#### 3.7. DLLA150P2142 Xingma Injector Nozzle's Packing

**Domestic express packaging:** Usually wrapped in waterproof scotch tape, such as picture No.2.

**International express packaging:** Wrapped with waterproof yellow tape After wrapping the black protective film, such as picture No. 3.

#### and white wrapping protective film to avoid personal injury.

Pic No.2

Domestic express packaging:

Wrapped by Transparent tape

Pic No.3

International express packaging:

Wrapped with yellow tape after wrapping black protective film