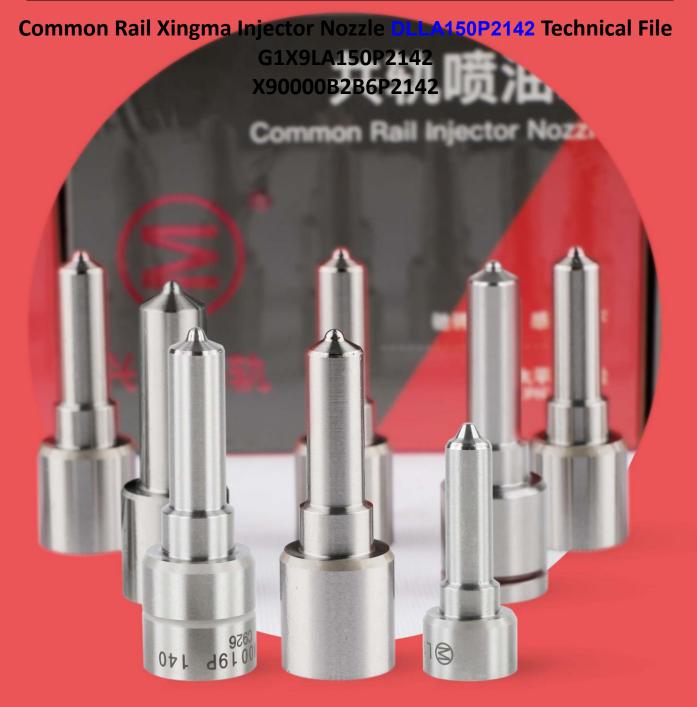

## Common Rail Xingma Injector Nozzle DLLA150P2142 Technical File

#### 1.1. DLLA150P2142 Xingma Injector Nozzle's Basic Information

| Title | 2      | Common Rail DLLA150P2142 Injector Nozzle China<br>Made New | Brand  |
|-------|--------|------------------------------------------------------------|--------|
| SKU1  | A FILE | G1X9LA150P2142                                             | XINGMA |
| SKU2  |        | X90000B2B6P2142                                            | XINGMA |

#### 1.2. DLLA150P2142 Xingma Injector Nozzle's Common Written Part Number

| 3   | Injector Nozzle Order Number | Injector Nozzle Engraved Number |
|-----|------------------------------|---------------------------------|
| , d | 0433172142                   | DLLA150P2142                    |