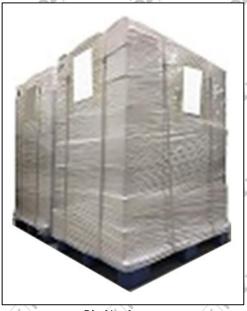

**Pallet Shipping:** Use fumigation free and recycling trays that meet export requirements, and use white wrapping protective film to wrap and bind with cable ties for the outside, such as picture No. 4, Also, the products can be packaged according to customers' requirements.

Pic No.4

**Pallet Shipping:** Use pallet that meet export requirements, and use white wrapping protective film to wrap and bind with cable ties