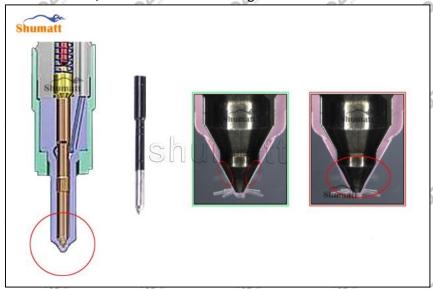

#### 2.2. DLLA150P2142 Xingma Injector Nozzle Inspection.

(1) Check whether there is deformation, cracking, thread damage, quenching, leakage and rust in the guide sleeve, spring, gasket and tight cap of the nozzle. The tight cap of the nozzle must be replaced after being disassembled for more than 5 times, as shown in the following.

- (2) Replace the tight cap of the nozzle and the copper gasket of the Xingma injector nozzle.
- (3) Check whether the gap between the nozzle needle and the nozzle shell is within the standard range and whether it reaches the standard for use.
- All parts should be examined for wear under a microscope at least 20 times larger.
- Nozzle tight cap deformation, cracking, thread damage, quenching, leakage, will lead to black smoke vehicle cap, fuel injector damage.
- f A Injector opening pressure greater than or less than the specified range may cause injector damage.
- ▲ Failure to replace wearing parts in time during maintenance may lead to fuel injector damage.