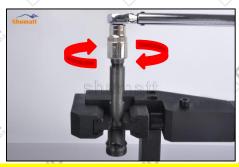

#### 2.4. DLLA150P2142 Xingma Injector Nozzle's Installation

(1) Tightening torque of Xingma injector nozzle

The torque lever and tightening moment specified in the injector maintenance manual must be installed when the Xingma injector nozzle is installed. (50Nm)

The tightening torque of the nozzle cap must be installed in accordance with the tightening torque specified in the injector maintenance manual