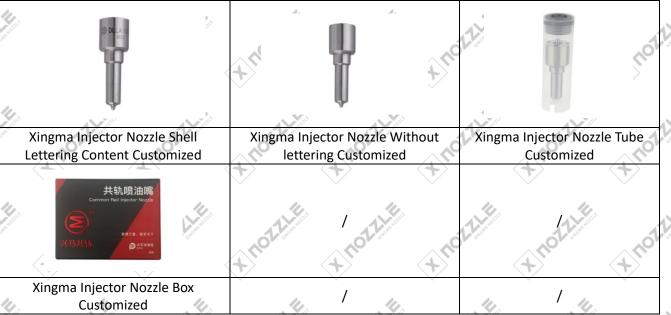

## 1.6. DLLA150P2125 Xingma Injector Nozzle's Customized Service

(1) Xingma Injector Nozzle's Customized Service: Meet the customized needs of OEM manufacturers for shell lettering (logo, nozzle part number, date and series number), nozzle without lettering, nozzle tube, nozzle box customized etc.

## (2) Xingma Injector Nozzle's Customized Service Quantity Requirements:

The purchased of Customized Xingma injector nozzle's shell lettering or without lettering are no less than 100 pieces.

The purchased of Customized Xingma injector nozzle's tubes are no less than 2000-3000 pieces.

The purchased of customized Xingma injector nozzle's boxes are no less than 1000 pieces.

Customized products involve the need of specify logo, the OEM manufacturer needs to provide trademark authorization and the sample of logo image file.