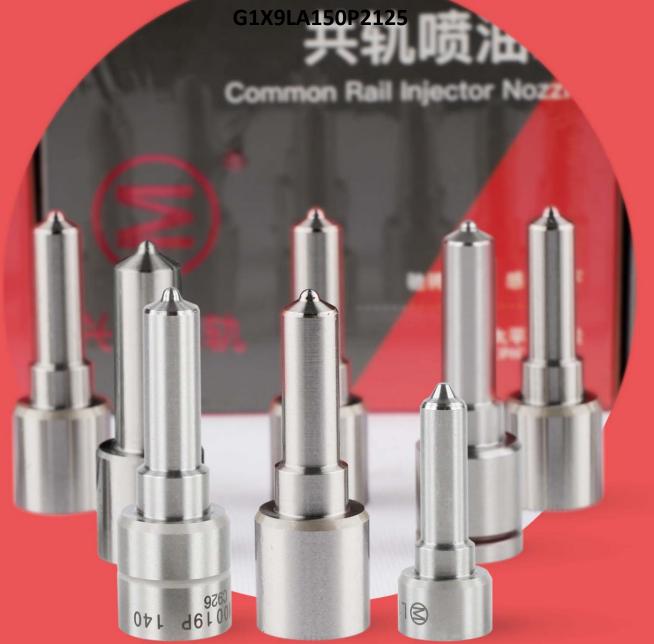

#### 1.1. DLLA150P2125 Xingma Injector Nozzle's Basic Information

| Title | Common Rail DLLA150P2125 Injector Nozzle China<br>Made New | Brand  |
|-------|------------------------------------------------------------|--------|
| SKU1  | G1X9LA150P2125                                             | XINGMA |

#### 1.2. DLLA150P2125 Xingma Injector Nozzle's Common Written Part Number

Injector Nozzle Order Number Injector Nozzle Engraved Number

0433172125

DLLA150P2125

**1.4. DLLA150P2125** Xingma Injector Nozzle's Specifications and Dimensions Parameters Xingma Injector Nozzle Size: 6 cm\*1.5 cm

Xingma Injector Nozzle Barrel Dimensions: 7 cm \*2 cm \*2 cm /

Xingma Injector Nozzle Net Weight: 0.03kg