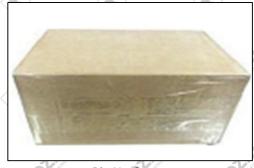

#### 3.7. DLLA149P1831 Xingma Injector Nozzle's Packing

**Domestic express packaging:** Usually wrapped in waterproof scotch tape, such as picture No.2.

**International express packaging:** Wrapped with waterproof yellow tape After wrapping the black protective film, such as picture No. 3.

⚠ ②Minors are prohibited from using transparent tape, yellow tape, black wrapping protective film, and white wrapping protective film to avoid personal injury.

Pic No.2

Domestic express packaging:

Pic No.3
International express packaging:

Wrapped by Transparent tape

Wrapped with yellow tape after wrapping black protective film

Pic No.4

Pallet Shipping: Use pallet that meet export requirements, and use white wrapping protective film to wrap and bind with cable ties