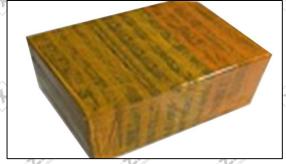

#### 3.7. DLLA149P1831 Xingma Injector Nozzle's Packing

**Domestic express packaging:** Usually wrapped in waterproof scotch tape, such as picture No.2.

**International express packaging:** Wrapped with waterproof yellow tape After wrapping the black protective film, such as picture No. 3.

⚠ ②Minors are prohibited from using transparent tape, yellow tape, black wrapping protective film, and white wrapping protective film to avoid personal injury.

Pic No.2

Domestic express packaging:

Pic No.3
International express packaging:

Wrapped by Transparent tape

Wrapped with yellow tape after wrapping black protective film

Pic No.4

Pallet Shipping: Use pallet that meet export requirements, and use white wrapping protective film to wrap and bind with cable ties