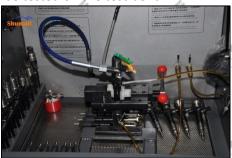

2.6. DLLA149P1831 Xingma Injector Nozzle List of Tools Used During Measurement and Installation

| Image       | shuh et                                                                         |                                                                       | shumatt                                 |
|-------------|---------------------------------------------------------------------------------|-----------------------------------------------------------------------|-----------------------------------------|
| SKU         | CRT084                                                                          | CRT220                                                                | CRT079                                  |
| 4110        | Torque wrench: 19-110nm 1/2                                                     | Fuel injector stroke measuring tool:                                  | 4 no 4 no                               |
| Description | It is used to control tightening                                                | is used to measure buffer                                             | Micrometer: is used to                  |
| Description | force and angle during                                                          | stroke of fuel injector,                                              | measure gasket thickness                |
| Martin      | installation                                                                    | armature stroke and                                                   | 17                                      |
| ۸.0         | 00 00 00                                                                        | remaining air gap                                                     | 101 101 101 101 101 101 101 101 101 101 |
| Image       |                                                                                 |                                                                       | # + The + The solid                     |
| SKU         |                                                                                 | CRT281                                                                | <b>T</b>                                |
| Description | Ultrasonic cleaning machine:<br>is used for cleaning fuel<br>injector and parts | Common rail injector test bench: check the injector working condition | E STIE                                  |