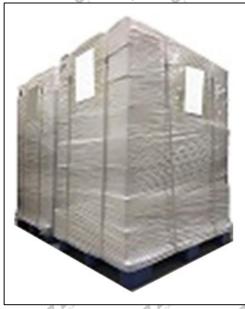

**Pallet Shipping:** Use fumigation free and recycling trays that meet export requirements, and use white wrapping protective film to wrap and bind with cable ties for the outside, such as picture No. 4, Also, the products can be packaged according to customers' requirements.

⚠ ②Minors are prohibited from using transparent tape, yellow tape, black wrapping protective film, and white wrapping protective film to avoid personal injury.

Pic No.2

Domestic express packaging:

Pic No.3
International express packaging:

Wrapped by Transparent tape

Wrapped with yellow tape after wrapping black protective film

Pic No.4

Pallet Shipping: Use pallet that meet export requirements, and use white wrapping protective film to wrap and bind with cable ties