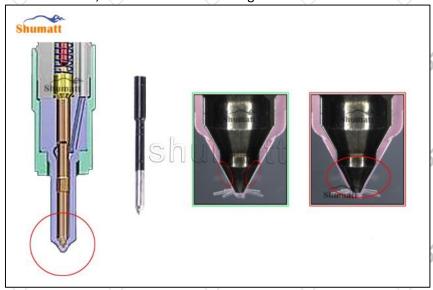

#### 2.2. DLLA149P1831 Xingma Injector Nozzle Inspection.

(1) Check whether there is deformation, cracking, thread damage, quenching, leakage and rust in the guide sleeve, spring, gasket and tight cap of the nozzle. The tight cap of the nozzle must be replaced after being disassembled for more than 5 times, as shown in the following.

- (2) Replace the tight cap of the nozzle and the copper gasket of the Xingma injector nozzle.
- (3) Check whether the gap between the nozzle needle and the nozzle shell is within the standard range and whether it reaches the standard for use.
- All parts should be examined for wear under a microscope at least 20 times larger.
- A Nozzle tight cap deformation, cracking, thread damage, quenching, leakage, will lead to black smoke vehicle cap, fuel injector damage.
- ▲ Injector opening pressure greater than or less than the specified range may cause injector damage.
- ▲ Failure to replace wearing parts in time during maintenance may lead to fuel injector damage.