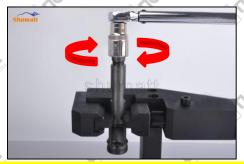

Website: www.xingmanozzle.com © 2022 Common Rail Xingma Nozzle

(1) Tightening torque of Xingma injector nozzle

The torque lever and tightening moment specified in the injector maintenance manual must be installed when the Xingma injector nozzle is installed. (50Nm)

The tightening torque of the nozzle cap must be installed in accordance with the tightening torque specified in the injector maintenance manual