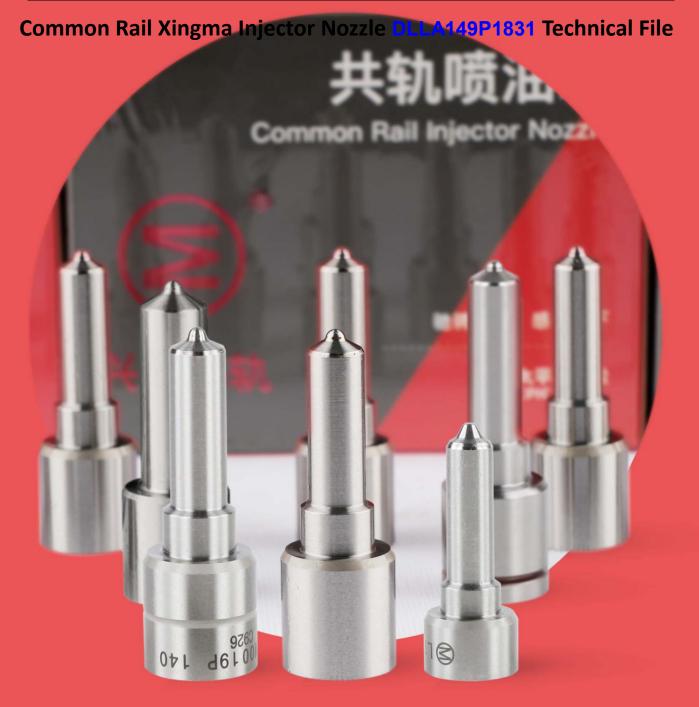

## Common Rail Xingma Injector Nozzle DLLA149P1831 Technical File

## Common Rail Xingma Injector Nozzle DLLA149P1831 Technical File

The nozzle is one of the main working parts of the fuel injector. It is responsible for injecting fuel into the combustion chamber and is a key component to achieve precise injection, oil mist formation, etc.