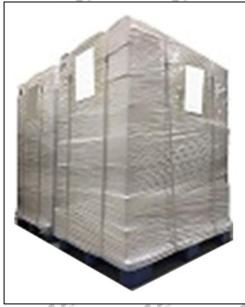

Pallet Shipping: Use fumigation free and recycling trays that meet export requirements, and use white wrapping protective film to wrap and bind with cable ties for the outside, such as picture No. 4, Also, the products can be packaged according to customers' requirements.

Pic No.3 International express packaging:

© 2022 Common Rail Xingma Nozzle

Wrapped by Transparent tape

Wrapped with yellow tape after wrapping black protective film

Pic No.4

Pallet Shipping: Use pallet that meet export requirements, and use white wrapping protective film to wrap and bind with cable ties