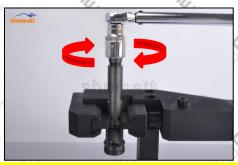

#### 2.4. DLLA145P2573 Xingma Injector Nozzle's Installation

Website: www.xingmanozzle.com

(1) Tightening torque of Xingma injector nozzle

The torque lever and tightening moment specified in the injector maintenance manual must be installed

© 2022 Common Rail Xingma Nozzle

when the Xingma injector nozzle is installed. (50Nm)

The tightening torque of the nozzle cap must be installed in accordance with the tightening torque specified in the injector maintenance manual