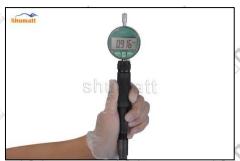

#### 2.6. DLLA145P2573 Xingma Injector Nozzle List of Tools Used During Measurement and Installation

| Junage Image | shuh ft                                                                                          |                                                                                                                               | shumatt                                         |
|--------------|--------------------------------------------------------------------------------------------------|-------------------------------------------------------------------------------------------------------------------------------|-------------------------------------------------|
| SKU          | CRT084                                                                                           | CRT220                                                                                                                        | CRT079                                          |
| Description  | Torque wrench: 19-110nm 1/2 It is used to control tightening force and angle during installation | Fuel injector stroke measuring tool: is used to measure buffer stroke of fuel injector, armature stroke and remaining air gap | Micrometer: is used to measure gasket thickness |
| Image        |                                                                                                  |                                                                                                                               | + notified + not                                |
| SKU          | 1 inght                                                                                          | CRT281                                                                                                                        | i natit                                         |
| Description  | Ultrasonic cleaning machine: is used for cleaning fuel injector and parts                        | Common rail injector test<br>bench:<br>check the injector working<br>condition                                                | Thorage A hot                                   |