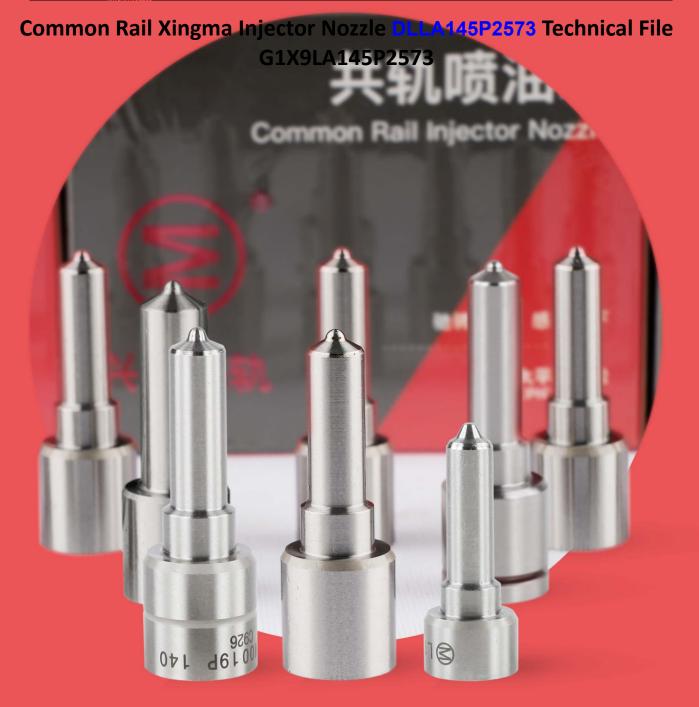

## Common Rail Xingma Injector Nozzle DLLA145P2573 Technical File

## Common Rail Xingma Injector Nozzle DLLA145P2573 Technical File

The nozzle is one of the main working parts of the fuel injector. It is responsible for injecting fuel into the combustion chamber and is a key component to achieve precise injection, oil mist formation, etc.

Injector nozzle is one of core components of fuel injector, also one of parts with the highest damage rate. When there is smoke, engine shake, difficulty of starting the engine, engine noise, oil leakage, you must check whether the nozzle is working normally.