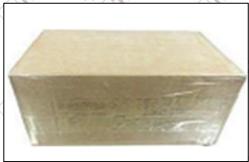

#### 3.7. DLLA145P2573 Xingma Injector Nozzle's Packing

**Domestic express packaging:** Usually wrapped in waterproof scotch tape, such as picture No.2.

International express packaging: Wrapped with waterproof yellow tape After wrapping the black protective film, such as picture No. 3.