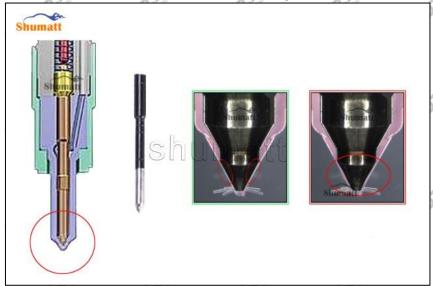

#### 2.2. DLLA145P2573 Xingma Injector Nozzle Inspection.

Website: www.xingmanozzle.com © 2022 Common Rail Xingma Nozzle

(1) Check whether there is deformation, cracking, thread damage, quenching, leakage and rust in the guide sleeve, spring, gasket and tight cap of the nozzle. The tight cap of the nozzle must be replaced after being disassembled for more than 5 times, as shown in the following.

- (2) Replace the tight cap of the nozzle and the copper gasket of the Xingma injector nozzle.
- (3) Check whether the gap between the nozzle needle and the nozzle shell is within the standard range and whether it reaches the standard for use.
- All parts should be examined for wear under a microscope at least 20 times larger.
- Nozzle tight cap deformation, cracking, thread damage, quenching, leakage, will lead to black smoke vehicle cap, fuel injector damage.
- ▲ Injector opening pressure greater than or less than the specified range may cause injector damage.
- Failure to replace wearing parts in time during maintenance may lead to fuel injector damage.