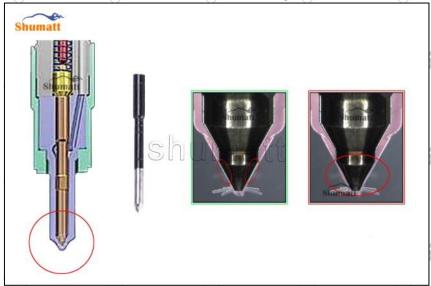

#### 2.2. DLLA145P2431 Xingma Injector Nozzle Inspection.

(1) Check whether there is deformation, cracking, thread damage, quenching, leakage and rust in the guide sleeve, spring, gasket and tight cap of the nozzle. The tight cap of the nozzle must be replaced after being disassembled for more than 5 times, as shown in the following.

- (2) Replace the tight cap of the nozzle and the copper gasket of the Xingma injector nozzle.
- (3) Check whether the gap between the nozzle needle and the nozzle shell is within the standard range and whether it reaches the standard for use.
- All parts should be examined for wear under a microscope at least 20 times larger.
- A Nozzle tight cap deformation, cracking, thread damage, quenching, leakage, will lead to black smoke vehicle cap, fuel injector damage.
- Injector opening pressure greater than or less than the specified range may cause injector damage.
- ▲ Failure to replace wearing parts in time during maintenance may lead to fuel injector damage.