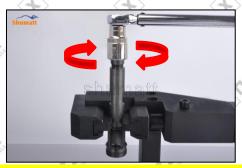

#### 2.4. DLLA145P2431 Xingma Injector Nozzle's Installation

(1) Tightening torque of Xingma injector nozzle

The torque lever and tightening moment specified in the injector maintenance manual must be installed when the Xingma injector nozzle is installed. (50Nm)

The tightening torque of the nozzle cap must be installed in accordance with the tightening torque specified in the injector maintenance manual