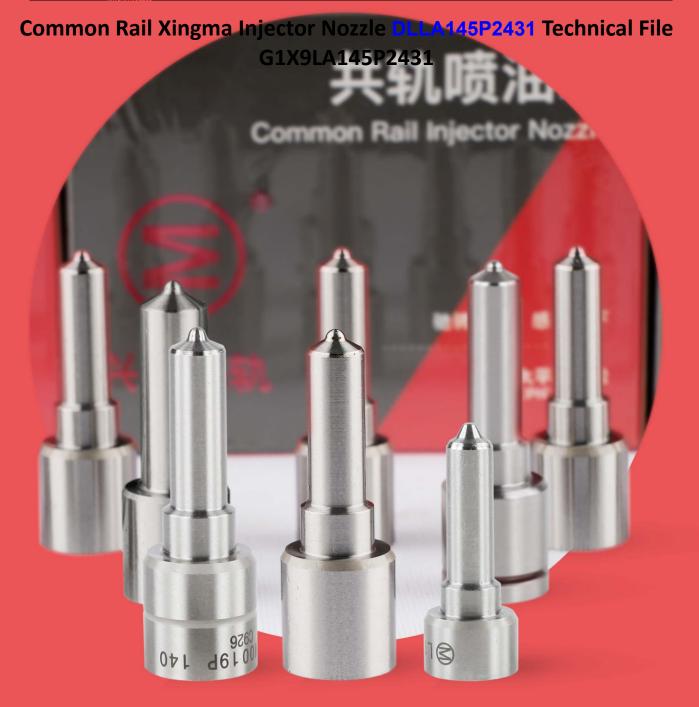

# Common Rail Xingma Injector Nozzle DLLA145P2431 Technical File

# Common Rail Xingma Injector Nozzle DLLA145P2431 Technical File

The nozzle is one of the main working parts of the fuel injector. It is responsible for injecting fuel into the combustion chamber and is a key component to achieve precise injection, oil mist formation, etc.

#### 1.1. DLLA145P2431 Xingma Injector Nozzle's Basic Information

| Olde       | Sittle | 1       | Common Rail DLLA145P2431   | nii Vani |
|------------|--------|---------|----------------------------|----------|
| HIRCHAR IN | Title  | A their | Injector Nozzle China Made | Brand    |
|            | ALO.   | NO.     | New                        | ANO.     |
|            | SKU1   | (+)     | G1X9LA145P2431             | XINGMA   |

#### 1.2. DLLA145P2431 Xingma Injector Nozzle's Common Written Part Number

| 174 | Injector Nozzle Order Number |   | Injector Nozzle Engraved Number |  |  |
|-----|------------------------------|---|---------------------------------|--|--|
|     | 0433172431                   | 4 | DLLA145P2431                    |  |  |