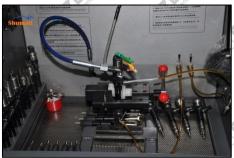

#### 2.6. DLLA145P2431 Xingma Injector Nozzle List of Tools Used During Measurement and Installation

| Image       | shum of                                                                         | e List of Tools osed burning Weasay e                                 | shumatt                  |
|-------------|---------------------------------------------------------------------------------|-----------------------------------------------------------------------|--------------------------|
| SKU         | CRT084                                                                          | CRT220                                                                | CRT079                   |
| 4           | Torque wrench: 19-110nm 1/2                                                     | Fuel injector stroke measuring tool:                                  | 4) 4)                    |
| 160         | It is used to control tightening                                                | is used to measure buffer                                             | Micrometer: is used to   |
| Description | force and angle during                                                          | stroke of fuel injector,                                              | measure gasket thickness |
|             | installation                                                                    | armature stroke and                                                   | ACL Media                |
|             |                                                                                 | remaining air gap                                                     | All All                  |
| Image       |                                                                                 |                                                                       | A HOLL South             |
| SKU         |                                                                                 | CRT281                                                                |                          |
| Description | Ultrasonic cleaning machine:<br>is used for cleaning fuel<br>injector and parts | Common rail injector test bench: check the injector working condition | HOLI HOLI                |