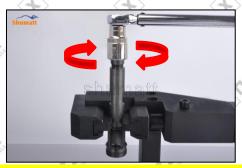

#### 2.4. DLLA144P2610 Xingma Injector Nozzle's Installation

(1) Tightening torque of Xingma injector nozzle

The torque lever and tightening moment specified in the injector maintenance manual must be installed when the Xingma injector nozzle is installed. (50Nm)

The tightening torque of the nozzle cap must be installed in accordance with the tightening torque specified in the injector maintenance manual