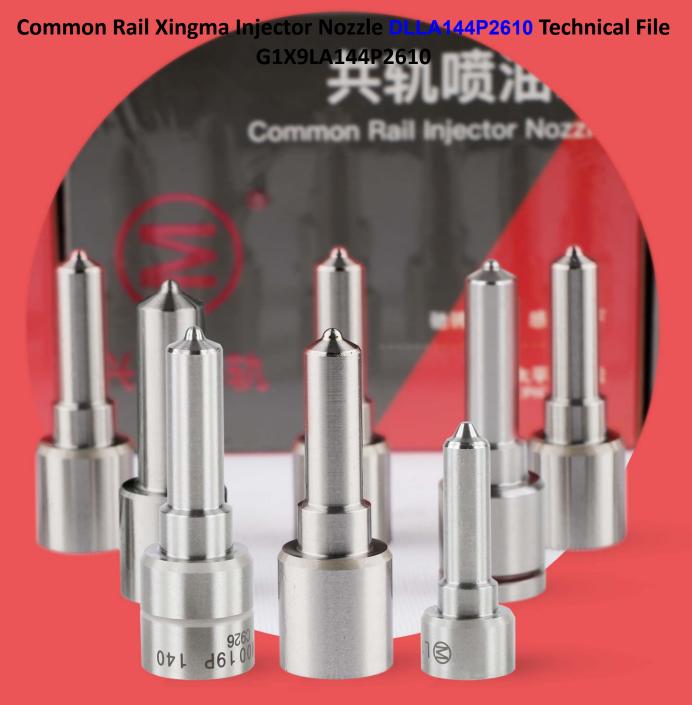

# Common Rail Xingma Injector Nozzle DLLA144P2610 Technical File

# Common Rail Xingma Injector Nozzle DLLA144P2610 Technical File

The nozzle is one of the main working parts of the fuel injector. It is responsible for injecting fuel into the combustion chamber and is a key component to achieve precise injection, oil mist formation, etc.

Injector nozzle is one of core components of fuel injector, also one of parts with the highest damage rate. When there is smoke, engine shake, difficulty of starting the engine, engine noise, oil leakage, you must check whether the nozzle is working normally.