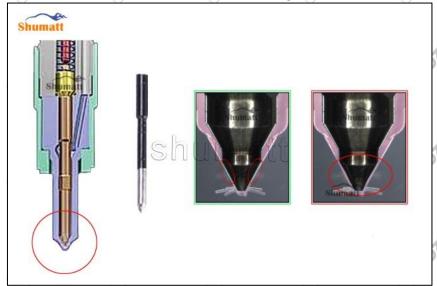

#### 2.2. DLLA144P2610 Xingma Injector Nozzle Inspection.

(1) Check whether there is deformation, cracking, thread damage, quenching, leakage and rust in the guide sleeve, spring, gasket and tight cap of the nozzle. The tight cap of the nozzle must be replaced after being disassembled for more than 5 times, as shown in the following.

- (2) Replace the tight cap of the nozzle and the copper gasket of the Xingma injector nozzle.
- (3) Check whether the gap between the nozzle needle and the nozzle shell is within the standard range and whether it reaches the standard for use.
- All parts should be examined for wear under a microscope at least 20 times larger.
- A Nozzle tight cap deformation, cracking, thread damage, quenching, leakage, will lead to black smoke vehicle cap, fuel injector damage.
- Injector opening pressure greater than or less than the specified range may cause injector damage.
- ▲ Failure to replace wearing parts in time during maintenance may lead to fuel injector damage.