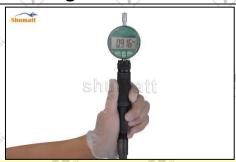

#### 2.3. DLLA144P2341 Xingma Injector Nozzle Test Measurement

(1) Nozzle opening pressure test

Test whether the opening pressure range of the nozzle is within the range specified in the injector maintenance manual (to be verified), if not within the normal range, adjust the nozzle spring to adjust the gasket

If the value is greater than normal, reduce the oil nozzle spring adjusting gasket; if the value is less than normal, increase the oil nozzle spring adjusting gasket.

(2) Stroke Measurement of Nozzle Needle Valve

Use a measuring tool to measure whether the stroke of the nozzle needle valve is within the range (15-45um) specified in the injector maintenance manual. If not, adjust the stroke of the nozzle to adjust the gasket.

If the value is greater than normal, thicken the gasket for oil-nozzle needle valve lift adjustment; if the value is less than normal, reduce the gasket for oil-nozzle needle valve lift adjustment