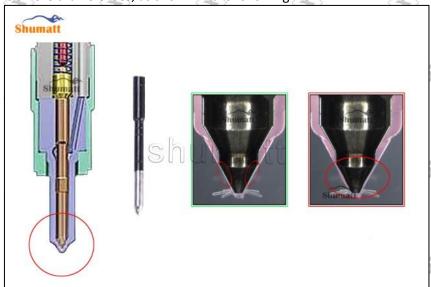

#### 2.2. DLLA144P2341 Xingma Injector Nozzle Inspection.

(1) Check whether there is deformation, cracking, thread damage, quenching, leakage and rust in the guide sleeve, spring, gasket and tight cap of the nozzle. The tight cap of the nozzle must be replaced after being disassembled for more than 5 times, as shown in the following.

- (2) Replace the tight cap of the nozzle and the copper gasket of the Xingma injector nozzle.
- (3) Check whether the gap between the nozzle needle and the nozzle shell is within the standard range and whether it reaches the standard for use.
- All parts should be examined for wear under a microscope at least 20 times larger.
- A Nozzle tight cap deformation, cracking, thread damage, quenching, leakage, will lead to black smoke vehicle cap, fuel injector damage.
- Injector opening pressure greater than or less than the specified range may cause injector damage.
- Failure to replace wearing parts in time during maintenance may lead to fuel injector damage.