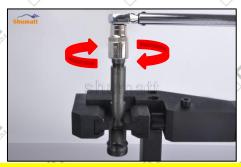

#### 2.4. DLLA144P2341 Xingma Injector Nozzle's Installation

(1) Tightening torque of Xingma injector nozzle

The torque lever and tightening moment specified in the injector maintenance manual must be installed when the Xingma injector nozzle is installed. (50Nm)

The tightening torque of the nozzle cap must be installed in accordance with the tightening torque specified in the injector maintenance manual