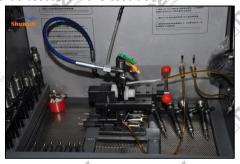

#### 2.1. DLLA144P2341 Xingma Injector Nozzle's Installation Precautions

- Clean the Xingma injector nozzle in an ultrasonic cleaner for 3-5 minutes before installation, so as to make the stains, dust, rust-proof oil oxides, paraffin base, naphthenic base, intermediate base, salt, lead naphthenate, zinc naphthenate, sodium petroleum sulfonate, barium petroleum sulfonate, calcium petroleum sulfonate, tallow diamine trioleate, rosinamine on the surface of the valve assembly fall off.
- (2) Use compressed air to clean the cleaning fluid attached to the surface of the Xingma injector nozzle after cleaning, and clean it up to the standard of use, as below

#### 2.2. DLLA144P2341 Xingma Injector Nozzle Inspection.

(1) Check whether there is deformation, cracking, thread damage, quenching, leakage and rust in the guide sleeve, spring, gasket and tight cap of the nozzle. The tight cap of the nozzle must be replaced after being disassembled for more than 5 times, as shown in the following.

#### 2.4. DLLA144P2341 Xingma Injector Nozzle's Installation

(1) Tightening torque of Xingma injector nozzle

The torque lever and tightening moment specified in the injector maintenance manual must be installed when the Xingma injector nozzle is installed. (50Nm)