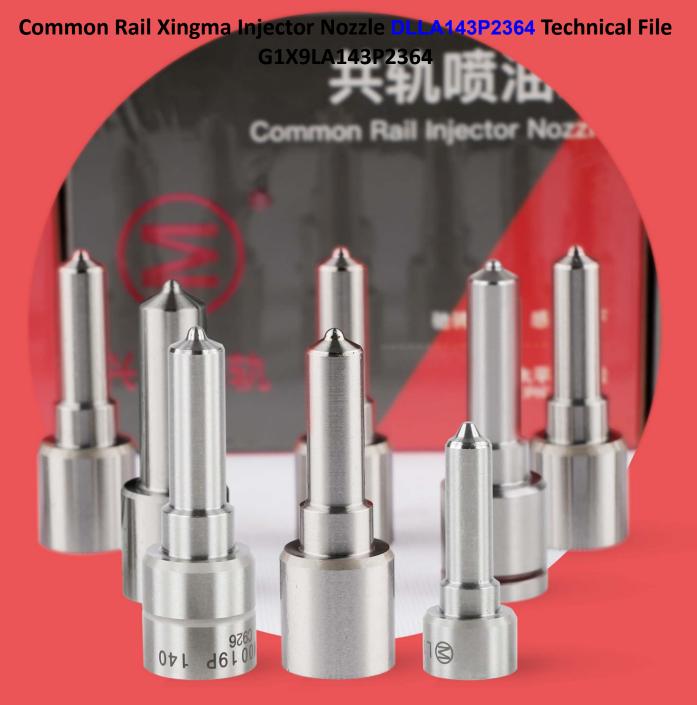

# Common Rail Xingma Injector Nozzle DLLA143P2364 Technical File

#### 1.1. DLLA143P2364 Xingma Injector Nozzle's Basic Information

| othe     | adu   |          | Common Rail DLLA143P2364   | li Sili |
|----------|-------|----------|----------------------------|---------|
| ATTE MAN | Title | T. Hinde | Injector Nozzle China Made | Brand   |
|          | TIO.  | A TIO    | New                        | A THO   |
|          | SKU1  |          | G1X9LA143P2364             | XINGMA  |