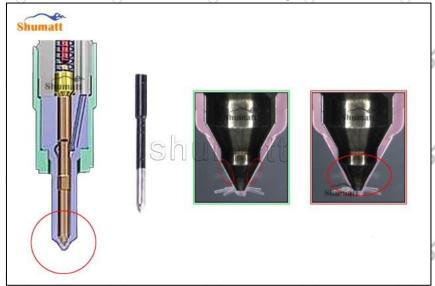

#### 2.2. DLLA143P2364 Xingma Injector Nozzle Inspection.

(1) Check whether there is deformation, cracking, thread damage, quenching, leakage and rust in the guide sleeve, spring, gasket and tight cap of the nozzle. The tight cap of the nozzle must be replaced after being disassembled for more than 5 times, as shown in the following.

- (2) Replace the tight cap of the nozzle and the copper gasket of the Xingma injector nozzle.
- (3) Check whether the gap between the nozzle needle and the nozzle shell is within the standard range and whether it reaches the standard for use.
- All parts should be examined for wear under a microscope at least 20 times larger.
- A Nozzle tight cap deformation, cracking, thread damage, quenching, leakage, will lead to black smoke vehicle cap, fuel injector damage.
- Injector opening pressure greater than or less than the specified range may cause injector damage.
- ▲ Failure to replace wearing parts in time during maintenance may lead to fuel injector damage.