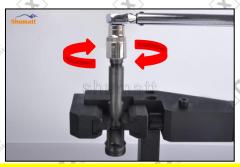

#### 2.4. DLLA143P2364 Xingma Injector Nozzle's Installation

(1) Tightening torque of Xingma injector nozzle

The torque lever and tightening moment specified in the injector maintenance manual must be installed when the Xingma injector nozzle is installed. (50Nm)

The tightening torque of the nozzle cap must be installed in accordance with the tightening torque specified in the injector maintenance manual