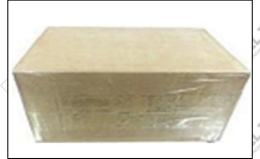

#### 3.7. DLLA143P2364 Xingma Injector Nozzle's Packing

Domestic express packaging: Usually wrapped in waterproof scotch tape, such as picture No.2.

**International express packaging:** Wrapped with waterproof yellow tape After wrapping the black protective film, such as picture No. 3.

Minors are prohibited from using transparent tape, yellow tape, black wrapping protective film, and white wrapping protective film to avoid personal injury.

Pic No.2

Domestic express packaging:

Wrapped by Transparent tape