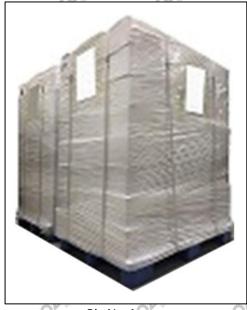

**Pallet Shipping:** Use fumigation free and recycling trays that meet export requirements, and use white wrapping protective film to wrap and bind with cable ties for the outside, such as picture No. 4, Also, the products can be packaged according to customers' requirements.

Pic No.3

International express packaging:
Wrapped with yellow tape after wrapping black protective film

Pic No.4

**Pallet Shipping:** Use pallet that meet export requirements, and use white wrapping protective film to wrap and bind with cable ties