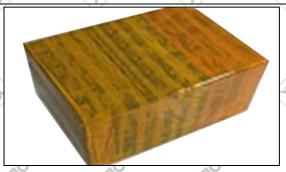

#### 3.7. DLLA143P2364 Xingma Injector Nozzle's Packing

Domestic express packaging: Usually wrapped in waterproof scotch tape, such as picture No.2.

**International express packaging:** Wrapped with waterproof yellow tape After wrapping the black protective film, such as picture No. 3.

Pic No.3

International express packaging:
Wrapped with yellow tape after wrapping black protective film

Pic No.4

**Pallet Shipping:** Use pallet that meet export requirements, and use white wrapping protective film to wrap and bind with cable ties